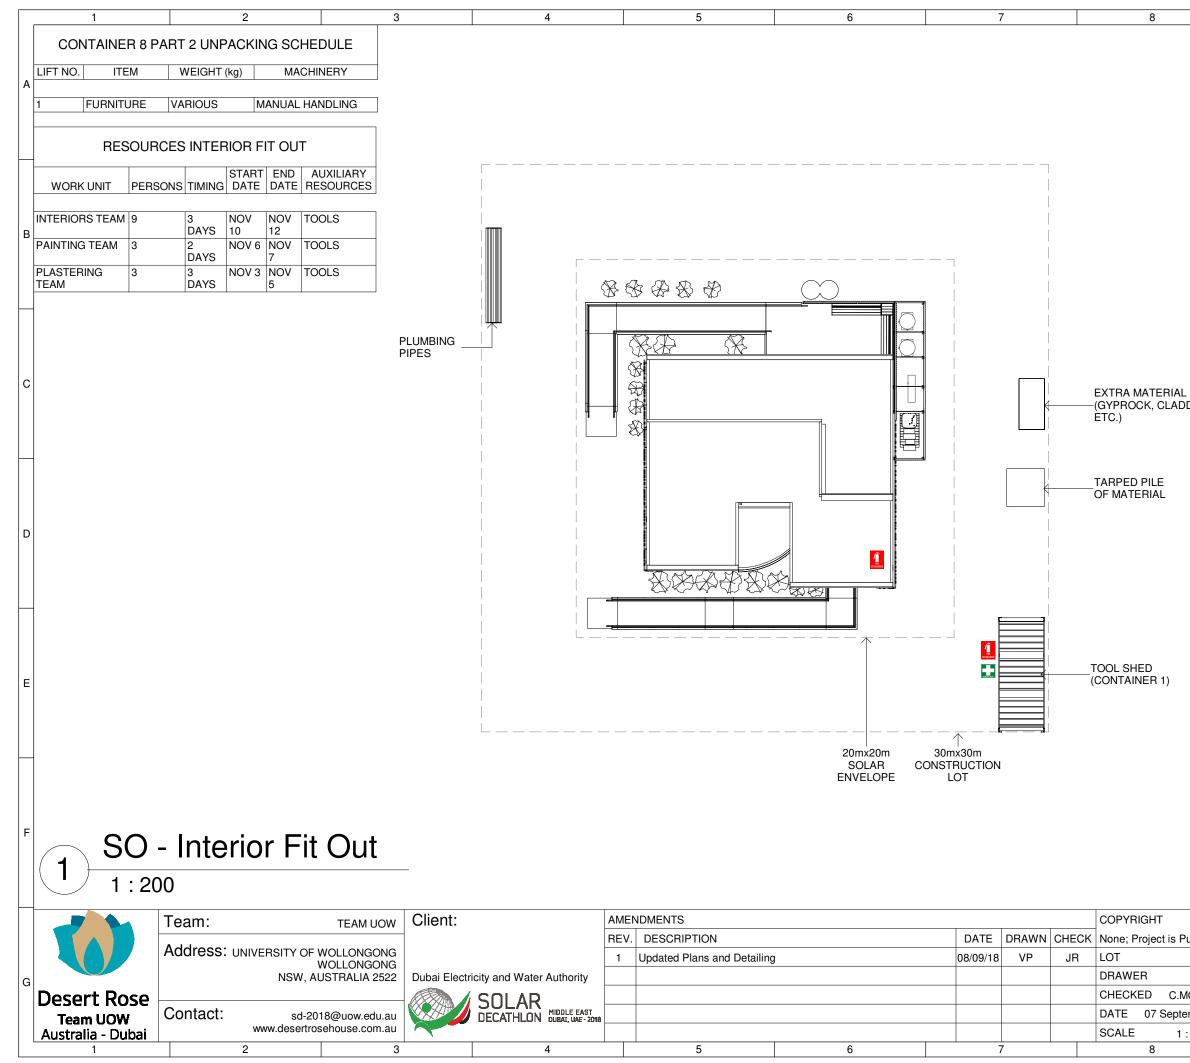

|                            |                                           | 9                                                                                 | 1                                             | 0                 | 1 |
|----------------------------|-------------------------------------------|-----------------------------------------------------------------------------------|-----------------------------------------------|-------------------|---|
|                            |                                           | ITAINER 2 UNP                                                                     |                                               |                   |   |
|                            | FIRST NEED                                | NG CONTAINEF<br>TO BE REMOVE<br>E BEFORE ACC<br>OBTAINED.                         | D AND STORE                                   | D                 | A |
|                            | THE CRANE V<br>PODS FROM<br>ON SITE. PIEL | ) INSTILLATION<br>WILL REMOVE 1<br>THE CONTAINE<br>RS WILL BE INS<br>OWERED TO TH | THE TWO BATH<br>R AND POSITION<br>TALLED BEFO | ON THEM           |   |
|                            | REMOVED FF<br>THE BATHRO                  | THIS, SMALL W<br>ROM THE CONT<br>OM PODS BEF(<br>PLANT ROOM P                     | AINER TO INST<br>ORE ACCESS 1                 | TALL ON<br>TO THE | в |
|                            | BATHROOM/F                                | WILL THEN REM<br>PLANT ROOM P<br>AND POSITION                                     | OD FROM THE                                   | E OF THE          |   |
| LET<br>AL<br>DDING,        | - UNPACK MA<br>FROM CONTA<br>- DISTRIBUTE | ASKS WILL INC<br>NUALLY HAND<br>NINER 2<br>LARGE ITEMS<br>DS IN THE COP           | LED BOXES/CF                                  | -                 | с |
| 5                          | LEGEND                                    |                                                                                   |                                               |                   |   |
|                            | FIRS                                      | IT AID                                                                            | R                                             |                   | D |
|                            | DTINGLINER                                |                                                                                   |                                               |                   |   |
|                            |                                           |                                                                                   |                                               |                   |   |
|                            |                                           |                                                                                   |                                               |                   | E |
|                            |                                           |                                                                                   |                                               |                   |   |
|                            |                                           |                                                                                   |                                               |                   |   |
|                            |                                           |                                                                                   |                                               |                   |   |
|                            |                                           |                                                                                   |                                               |                   | F |
| ALE 1:2<br>m               | 00 @ A3<br>8m                             | 12m                                                                               | 16m                                           | 20m               |   |
|                            |                                           |                                                                                   |                                               |                   | Ц |
|                            |                                           |                                                                                   | MBLY /<br>SEMBL                               | Y                 |   |
| L.FAIDUT<br>MCDOWE.        |                                           |                                                                                   |                                               | •                 | G |
| ebruary, 20<br>1 : 200 @ / | 18<br>01 OF 01                            | S                                                                                 | D-20                                          | 3                 |   |
|                            |                                           | 9                                                                                 | 1                                             | 0                 |   |