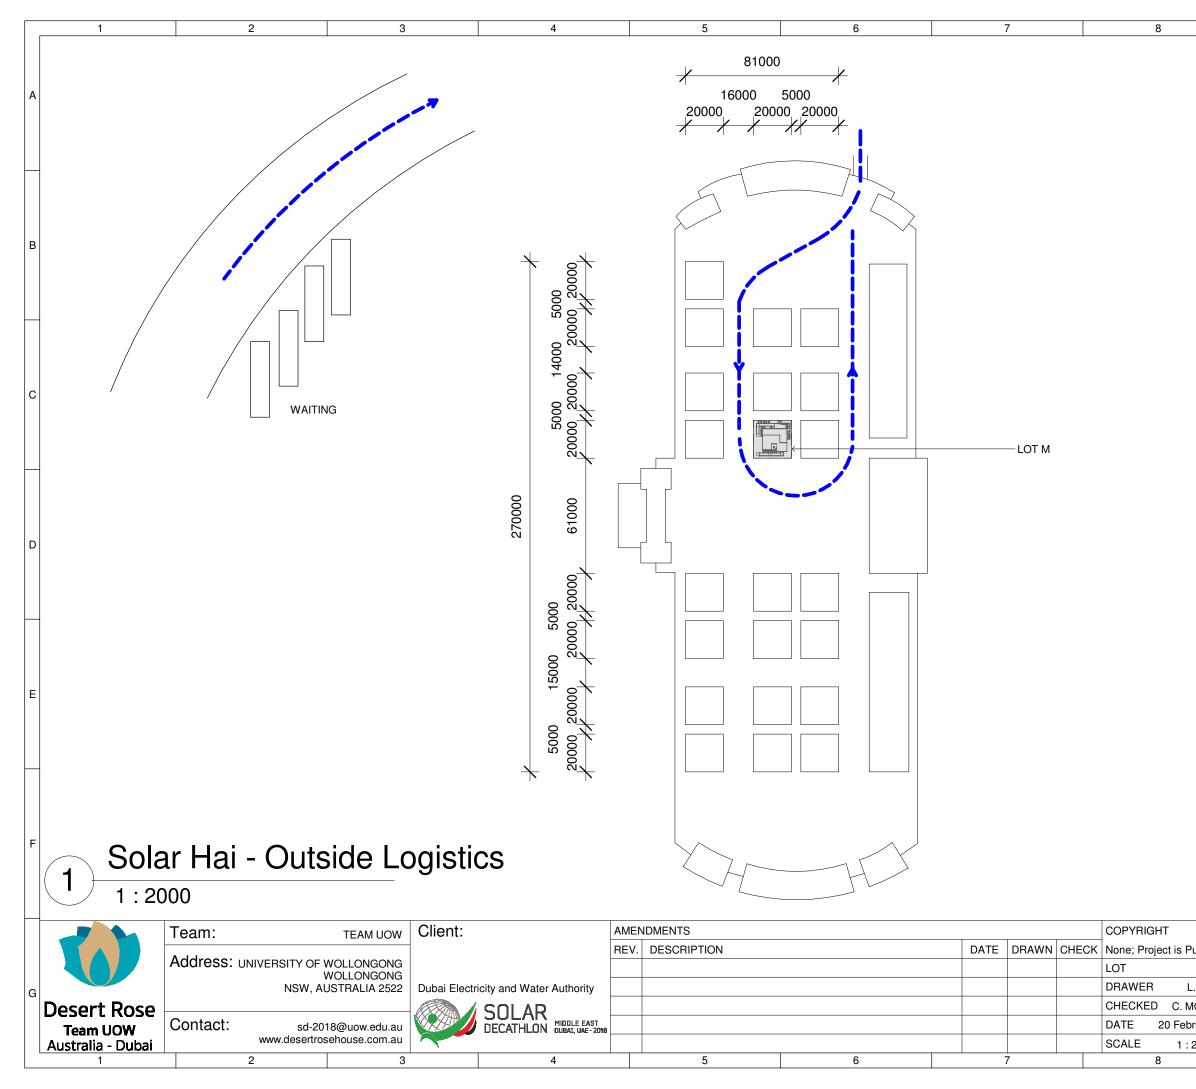

| Г                       |              |             |                   |         |   |
|-------------------------|--------------|-------------|-------------------|---------|---|
|                         | 9            |             | 10                | ,       |   |
|                         | NOTES        |             |                   |         |   |
|                         |              |             | JTSIDE LOGISTI    | <u></u> | А |
|                         | ARE TO BE CO | ONFIRMED BY | SOLAR DECATH      |         |   |
|                         | MIDDLE EAST  | 2018 ORGANI | SERS.             |         |   |
|                         |              |             | TRAFFIC BOTH      |         |   |
|                         |              |             | DE OF SOLAR H     |         |   |
|                         |              |             |                   |         |   |
|                         |              |             |                   |         |   |
|                         |              |             |                   |         | в |
|                         |              |             |                   |         |   |
|                         |              |             |                   |         |   |
|                         |              |             |                   |         |   |
|                         |              |             |                   |         |   |
|                         |              |             |                   |         |   |
|                         |              |             |                   |         |   |
|                         |              |             |                   |         | С |
|                         |              |             |                   |         | - |
|                         |              |             |                   |         |   |
|                         |              |             |                   |         |   |
|                         |              |             |                   |         |   |
|                         |              |             |                   |         |   |
|                         |              |             |                   |         |   |
|                         |              |             |                   |         | D |
|                         |              |             |                   |         |   |
|                         |              |             |                   |         |   |
|                         |              |             |                   |         |   |
|                         |              |             |                   |         |   |
|                         |              |             |                   |         |   |
|                         |              |             |                   |         |   |
|                         |              |             |                   |         | Е |
|                         |              |             |                   |         |   |
|                         |              |             |                   |         |   |
|                         |              |             |                   |         |   |
|                         |              |             |                   |         |   |
|                         |              |             |                   |         |   |
|                         |              |             |                   |         |   |
|                         |              |             |                   |         | F |
|                         |              |             |                   |         |   |
|                         |              |             |                   |         |   |
|                         |              |             |                   |         |   |
| :                       |              | OUTS        | IDE               |         |   |
| Public<br>#             | M            | LOGIS       | STICS -           |         |   |
| #<br>L. FAIDUT          |              | SOLA        |                   |         | ~ |
| ACDOWE                  |              |             |                   |         | G |
| oruary, 20 <sup>.</sup> |              | S           | D-00 <sup>-</sup> | 1       |   |
| 2000 @ A                | 01 OF 01     |             |                   |         |   |
|                         | 9            |             | 10                |         |   |
|                         |              |             |                   |         |   |