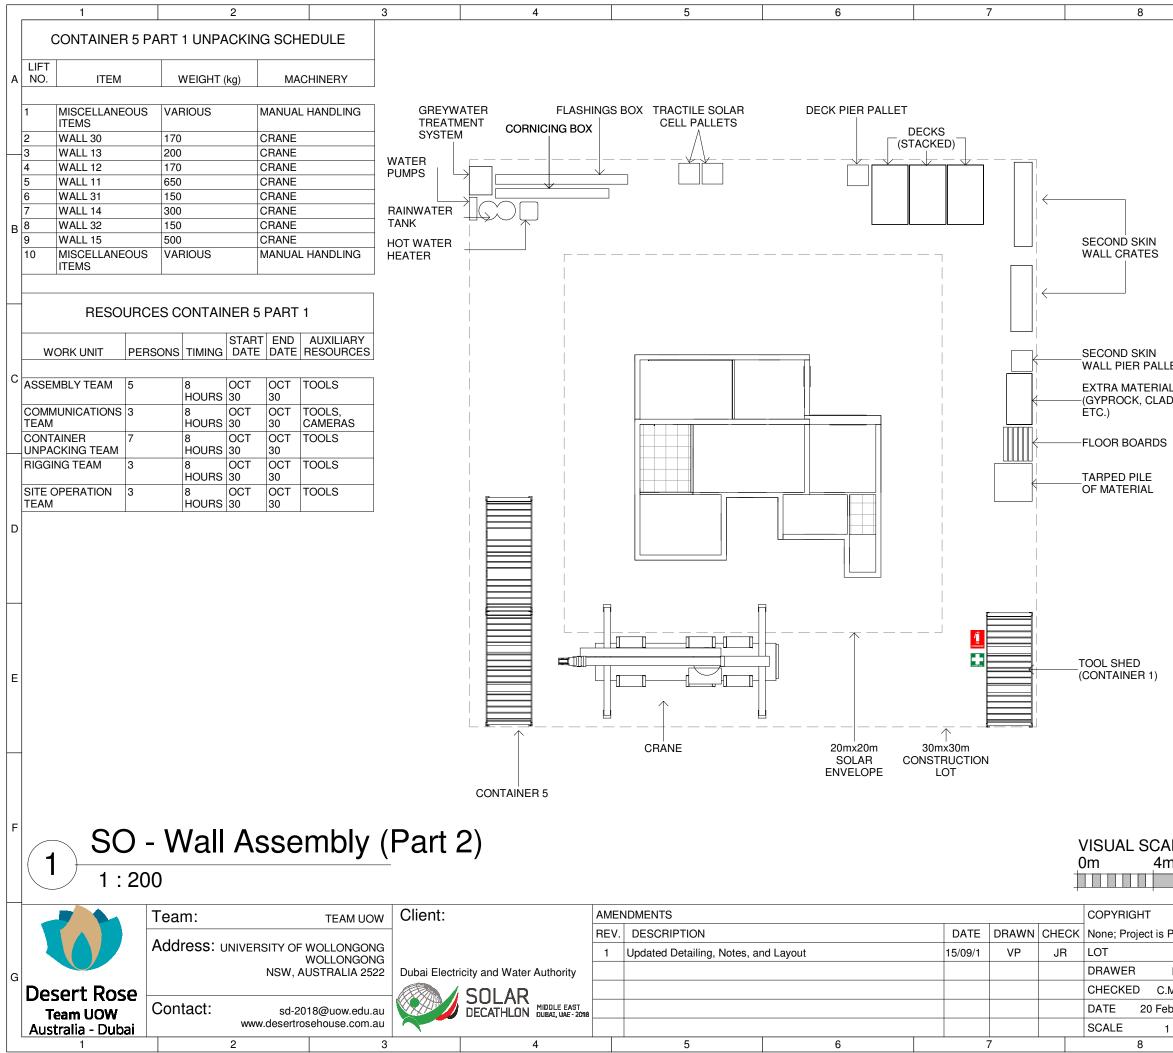

|                         | 9                                                           |                                            | 1                                                                                                | 0                      |           |
|-------------------------|-------------------------------------------------------------|--------------------------------------------|--------------------------------------------------------------------------------------------------|------------------------|-----------|
|                         | <u>NOTES</u>                                                |                                            |                                                                                                  |                        |           |
|                         | THE TRUCK W                                                 | T CONTAINEF                                | /OVAL<br>O SITE WITHOU<br>? 4 ONTO THE T<br>K WILL LEAVE <sup>-</sup>                            | RUCK.                  | A         |
|                         | THE TRUCK W<br>THE CRANE W<br>TRUCK AND PI                  | ILL LIFT THE<br>_ACE IT IN TH              | IVERY<br>ONTAINER 5 TO<br>CONTAINER OF<br>IE POSITION SH<br>WILL LEAVE O                         | F THE<br>OWN IN        |           |
|                         | UPON OPENIN<br>(RAINWATER 1<br>FIRST NEED TO<br>AROUND SITE | ANK, ELECTI<br>D BE REMOV<br>TO POSITION   | PACKING<br>R 5, PACKED ITI<br>RICAL EQUIPME<br>ED AND STORE<br>IS INDICATED B<br>IELS IS OBTAINI | NT) WILL<br>D<br>EFORE | в         |
| .ET                     | THE CRANE W<br>PANELS FROM<br>ON SITE. WALL<br>FLOORS BY TE | I THE CONTA<br>LS WILL BE P<br>EAM UOW. TE | THE REMAINING<br>INER AND PLAC<br>OSITIONED ON<br>AM UOW WILL 1<br>THE WALL PANE                 | E THEM<br>THE<br>THEN  |           |
| il<br>DDING,            | FROM CONTAI                                                 | IUALLY HANE<br>NER 5<br>LARGE ITEMS        | CLUDE:<br>DLED BOXES/CF<br>3 AROUND SITE                                                         | ATES                   | С         |
|                         | - WRAP AIR-TI                                               | -                                          | ANE<br>IRING AND PLU                                                                             | MBING                  |           |
|                         | DUCTS                                                       |                                            |                                                                                                  |                        |           |
|                         |                                                             |                                            |                                                                                                  |                        | D         |
|                         | FIRST                                                       | AID                                        |                                                                                                  |                        |           |
|                         | fire e                                                      | XTINGUISHE                                 | R                                                                                                |                        |           |
|                         |                                                             |                                            |                                                                                                  |                        | E         |
|                         |                                                             |                                            |                                                                                                  |                        |           |
|                         |                                                             |                                            |                                                                                                  |                        | F         |
| ALE 1:2<br>n            | 00 @ A3<br>8m                                               | 12m                                        | 16m                                                                                              | 20m                    |           |
|                         |                                                             |                                            |                                                                                                  |                        |           |
|                         |                                                             | 1                                          |                                                                                                  |                        | $ \dashv$ |
| Public<br>#<br>L.FAIDU1 | M<br>NORTH                                                  |                                            | MBLY /<br>SEMBL                                                                                  | Y                      |           |
| MCDOWE<br>bruary, 20    | LL SHEET:                                                   | S                                          | D-20                                                                                             | 6                      | G         |
|                         | 9                                                           |                                            | 1                                                                                                | )                      |           |
|                         |                                                             |                                            |                                                                                                  |                        |           |