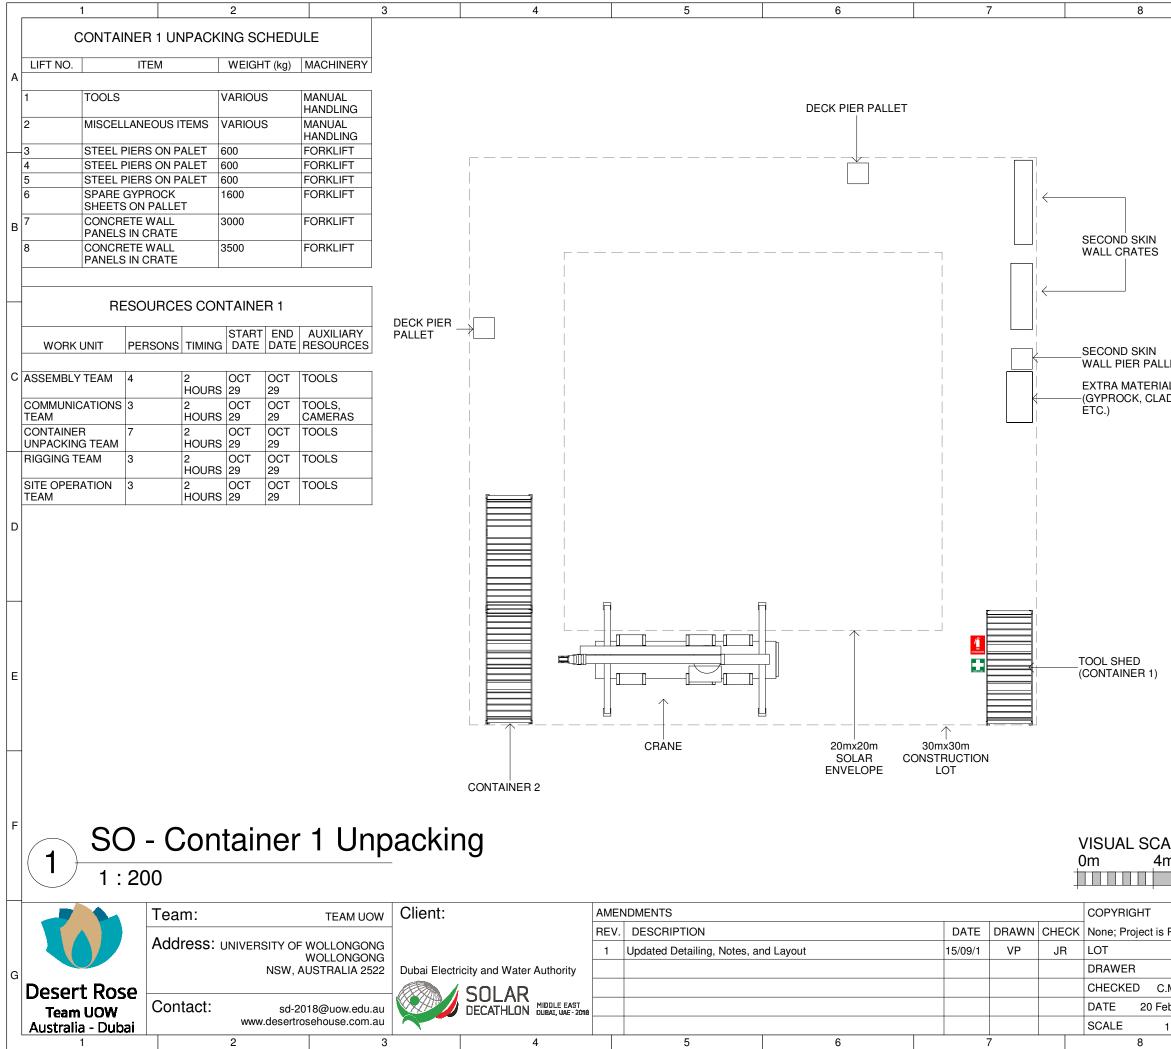

|                            |                                                                                                                                                                                                                                                                                                                                                                                        | 9                             |                         |                                                    | 10                       |   |  |
|----------------------------|----------------------------------------------------------------------------------------------------------------------------------------------------------------------------------------------------------------------------------------------------------------------------------------------------------------------------------------------------------------------------------------|-------------------------------|-------------------------|----------------------------------------------------|--------------------------|---|--|
|                            | NOTES                                                                                                                                                                                                                                                                                                                                                                                  |                               |                         | 1                                                  |                          |   |  |
|                            | THE ASSEMBLY DRAWINGS AND SCHEDULE ARE<br>BASED ON A 15-DAY ASSEMBLY PERIOD.<br>THE DISASSEMBLY SCHEDULE IS BASED ON THE<br>REVERSED PROCEDURE OF THE ASSEMBLY<br>SCHEDULE. THE DISASSEMBLY DRAWINGS ARE<br>NOT REPORTED AS THEY ASSUME THE SAME BUT<br>REVERSED PROCEDURE TO BE FOLLOWED. THE<br>DISASSEMBLY SCHEDULE ASSUMES A 5-DAY<br>DISASSEMBLY PERIOD. IT IS TO BE DETAILED AND |                               |                         |                                                    |                          |   |  |
|                            | TBC WH                                                                                                                                                                                                                                                                                                                                                                                 | EN THE                        | SOLAR HA                | I SITE OPER                                        | ATIONS ARE               |   |  |
|                            | ASSEME                                                                                                                                                                                                                                                                                                                                                                                 | LY                            |                         |                                                    |                          | В |  |
|                            | COMPET<br>TOOL SH                                                                                                                                                                                                                                                                                                                                                                      | RY OF T<br>TITION S<br>IED CO | START. THE              | HED TO SÍTE<br>TRUCK WIL                           | L BRING THE<br>TOOL SHED |   |  |
|                            | THROUG                                                                                                                                                                                                                                                                                                                                                                                 | HOUT                          | THE WHOLE<br>NOD. THE T | DURATION<br>RUCK WILL I                            | OF THE                   |   |  |
|                            | - ORGAN<br>CONSTR<br>BALUST                                                                                                                                                                                                                                                                                                                                                            | IISATIO<br>UCTION<br>RADE A   | SITE (I.E.              | CLUDE:<br>VERALL LOT<br>LOCATE ANE<br>E SITE, LOC/ | D POSITION               | С |  |
|                            | LEGEND                                                                                                                                                                                                                                                                                                                                                                                 | <u>)</u>                      |                         |                                                    |                          |   |  |
|                            | FIRST ALD                                                                                                                                                                                                                                                                                                                                                                              | FIRST .                       | AID<br>XTINGUISH        | EB                                                 |                          | D |  |
|                            | FRE<br>Extinguisher                                                                                                                                                                                                                                                                                                                                                                    |                               |                         |                                                    |                          |   |  |
|                            |                                                                                                                                                                                                                                                                                                                                                                                        |                               |                         |                                                    |                          |   |  |
|                            |                                                                                                                                                                                                                                                                                                                                                                                        |                               |                         |                                                    |                          | E |  |
|                            |                                                                                                                                                                                                                                                                                                                                                                                        |                               |                         |                                                    |                          |   |  |
| = 1.0                      | 00@.                                                                                                                                                                                                                                                                                                                                                                                   | Δ٦                            |                         |                                                    |                          | F |  |
| _ 1.2                      | 8m                                                                                                                                                                                                                                                                                                                                                                                     |                               | 12m                     | 16m                                                | 20m                      |   |  |
|                            |                                                                                                                                                                                                                                                                                                                                                                                        |                               |                         |                                                    |                          |   |  |
| olic<br>#<br>FAIDUT        |                                                                                                                                                                                                                                                                                                                                                                                        | RTH                           |                         | MBLY<br>SSEME                                      |                          | G |  |
| DOWE<br>ary, 20<br>200 @ / | 18<br>01 C                                                                                                                                                                                                                                                                                                                                                                             | ET:<br>F 01                   | S                       | 0-20                                               | 01                       |   |  |
|                            |                                                                                                                                                                                                                                                                                                                                                                                        | 9                             |                         |                                                    | 10                       |   |  |

|                                   |                                                                     | 9                                                            | 10                                                                                     |                    |
|-----------------------------------|---------------------------------------------------------------------|--------------------------------------------------------------|----------------------------------------------------------------------------------------|--------------------|
|                                   | NOTES                                                               | 3                                                            | 10                                                                                     |                    |
|                                   | UPON OPENI<br>CONTAINED<br>WILL BE UNP<br>PRESCRIBED<br>LEAD TO THE | NG THE TOOL S<br>WITHIN THE TO<br>ACKED AND M<br>LOCATIONS O | ON THE SITE. THIS W<br>ENT OF A PERMANE                                                | LS A<br>ER<br>'ILL |
|                                   | THE TRUCK I                                                         | FT CONTAINER                                                 | IOVAL<br>O SITE WITHOUT AN<br>& 1 ONTO THE TRUCI<br>K WILL LEAVE THE \$                | K.                 |
|                                   | THE TRUCK                                                           | WILL LIFT THE (<br>PLACE IT IN TH                            | IVERY<br>INTAINER 2 TO SITE<br>CONTAINER OFF TH<br>E POSITION SHOWN<br>WILL LEAVE ONCE | E 🛛                |
| LET<br>AL<br>DDING,               | - UNPACK MA<br>BOXES/CRAT<br>- DISTRIBUTE                           |                                                              | ULED<br>OM THE TOOL SHED<br>S AROUND SITE                                              | С                  |
|                                   | LEGEND                                                              |                                                              |                                                                                        |                    |
|                                   |                                                                     | ST AID                                                       |                                                                                        |                    |
|                                   | FIRE                                                                | EXTINGUISHE                                                  | R                                                                                      | D                  |
|                                   |                                                                     |                                                              |                                                                                        |                    |
|                                   |                                                                     |                                                              |                                                                                        | E                  |
|                                   |                                                                     |                                                              |                                                                                        |                    |
|                                   |                                                                     |                                                              |                                                                                        | F                  |
| ALE 1:2<br>m                      | 00 @ A3<br>8m                                                       | 12m                                                          | 16m 20                                                                                 | )m                 |
|                                   |                                                                     |                                                              | ++                                                                                     |                    |
|                                   | M NORTH                                                             |                                                              | MBLY /<br>SEMBLY                                                                       |                    |
| L.FAIDUT<br>MCDOWE.<br>bruary, 20 | LL SHEET:                                                           | S                                                            | D-202                                                                                  | G                  |
| 1 : 200 @ /                       |                                                                     | 9                                                            |                                                                                        |                    |
|                                   | I                                                                   | -                                                            |                                                                                        |                    |