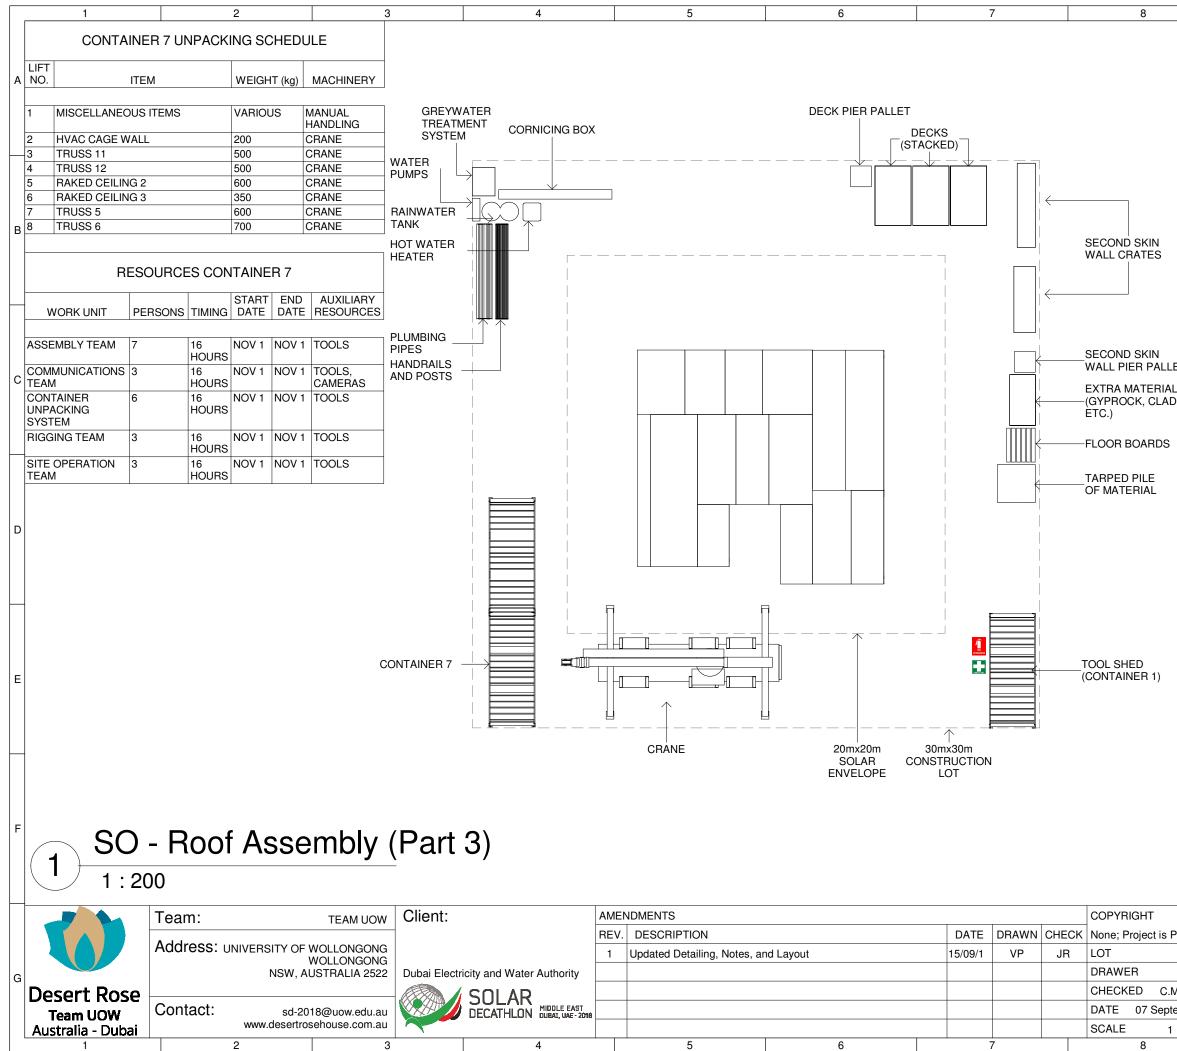

|                            |                                                                                                                                                                                                                                                                                                                                                                                        | 9                             |                         |                                                    | 10                       |   |  |
|----------------------------|----------------------------------------------------------------------------------------------------------------------------------------------------------------------------------------------------------------------------------------------------------------------------------------------------------------------------------------------------------------------------------------|-------------------------------|-------------------------|----------------------------------------------------|--------------------------|---|--|
|                            | NOTES                                                                                                                                                                                                                                                                                                                                                                                  |                               |                         | 1                                                  |                          |   |  |
|                            | THE ASSEMBLY DRAWINGS AND SCHEDULE ARE<br>BASED ON A 15-DAY ASSEMBLY PERIOD.<br>THE DISASSEMBLY SCHEDULE IS BASED ON THE<br>REVERSED PROCEDURE OF THE ASSEMBLY<br>SCHEDULE. THE DISASSEMBLY DRAWINGS ARE<br>NOT REPORTED AS THEY ASSUME THE SAME BUT<br>REVERSED PROCEDURE TO BE FOLLOWED. THE<br>DISASSEMBLY SCHEDULE ASSUMES A 5-DAY<br>DISASSEMBLY PERIOD. IT IS TO BE DETAILED AND |                               |                         |                                                    |                          |   |  |
|                            | TBC WH                                                                                                                                                                                                                                                                                                                                                                                 | EN THE                        | SOLAR HA                | I SITE OPER                                        | ATIONS ARE               |   |  |
|                            | ASSEME                                                                                                                                                                                                                                                                                                                                                                                 | LY                            |                         |                                                    |                          | В |  |
|                            | COMPET<br>TOOL SH                                                                                                                                                                                                                                                                                                                                                                      | RY OF T<br>TITION S<br>IED CO | START. THE              | HED TO SÍTE<br>TRUCK WIL                           | L BRING THE<br>TOOL SHED |   |  |
|                            | THROUG                                                                                                                                                                                                                                                                                                                                                                                 | HOUT                          | THE WHOLE<br>NOD. THE T | DURATION<br>RUCK WILL I                            | OF THE                   |   |  |
|                            | - ORGAN<br>CONSTR<br>BALUST                                                                                                                                                                                                                                                                                                                                                            | IISATIO<br>UCTION<br>RADE A   | SITE (I.E.              | CLUDE:<br>VERALL LOT<br>LOCATE ANE<br>E SITE, LOC/ | D POSITION               | С |  |
|                            | LEGEND                                                                                                                                                                                                                                                                                                                                                                                 | <u>)</u>                      |                         |                                                    |                          |   |  |
|                            | FIRST ALD                                                                                                                                                                                                                                                                                                                                                                              | FIRST .                       | AID<br>XTINGUISH        | EB                                                 |                          | D |  |
|                            | FRE<br>Extinguisher                                                                                                                                                                                                                                                                                                                                                                    |                               |                         |                                                    |                          |   |  |
|                            |                                                                                                                                                                                                                                                                                                                                                                                        |                               |                         |                                                    |                          |   |  |
|                            |                                                                                                                                                                                                                                                                                                                                                                                        |                               |                         |                                                    |                          | E |  |
|                            |                                                                                                                                                                                                                                                                                                                                                                                        |                               |                         |                                                    |                          |   |  |
| = 1.0                      | 00@.                                                                                                                                                                                                                                                                                                                                                                                   | Δ٦                            |                         |                                                    |                          | F |  |
| _ 1.2                      | 8m                                                                                                                                                                                                                                                                                                                                                                                     |                               | 12m                     | 16m                                                | 20m                      |   |  |
|                            |                                                                                                                                                                                                                                                                                                                                                                                        |                               |                         |                                                    |                          |   |  |
| olic<br>#<br>FAIDUT        |                                                                                                                                                                                                                                                                                                                                                                                        | RTH                           |                         | MBLY<br>SSEME                                      |                          | G |  |
| DOWE<br>ary, 20<br>200 @ / | 18<br>01 C                                                                                                                                                                                                                                                                                                                                                                             | ET:<br>F 01                   | S                       | 0-20                                               | 01                       |   |  |
|                            |                                                                                                                                                                                                                                                                                                                                                                                        | 9                             |                         |                                                    | 10                       |   |  |