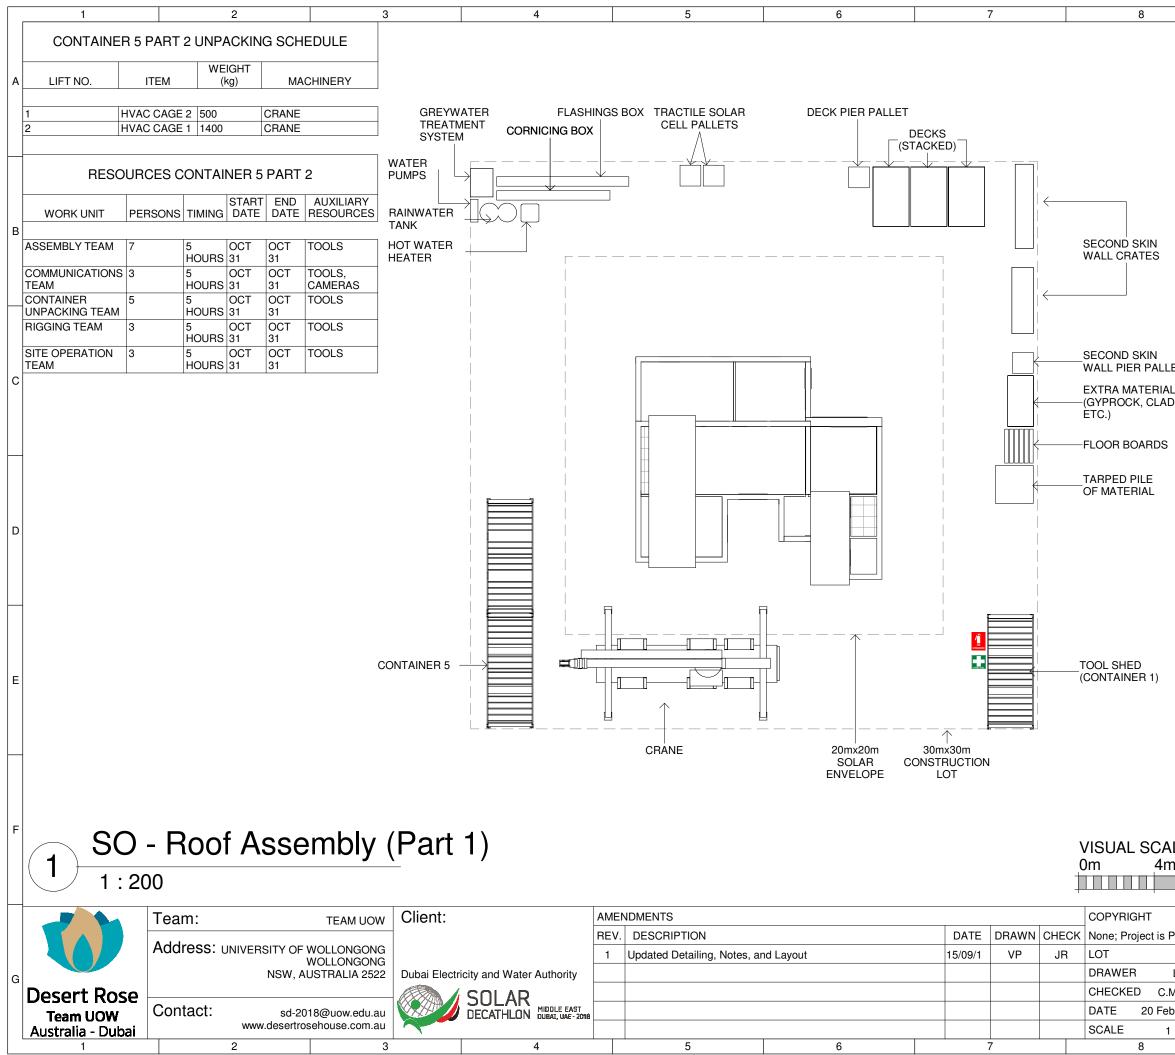

|                            |                                                                                                                                                                                                                                                                                                                                                                                        | 9                             |                         |                                                    | 10                       |   |  |
|----------------------------|----------------------------------------------------------------------------------------------------------------------------------------------------------------------------------------------------------------------------------------------------------------------------------------------------------------------------------------------------------------------------------------|-------------------------------|-------------------------|----------------------------------------------------|--------------------------|---|--|
|                            | NOTES                                                                                                                                                                                                                                                                                                                                                                                  |                               |                         | 1                                                  |                          |   |  |
|                            | THE ASSEMBLY DRAWINGS AND SCHEDULE ARE<br>BASED ON A 15-DAY ASSEMBLY PERIOD.<br>THE DISASSEMBLY SCHEDULE IS BASED ON THE<br>REVERSED PROCEDURE OF THE ASSEMBLY<br>SCHEDULE. THE DISASSEMBLY DRAWINGS ARE<br>NOT REPORTED AS THEY ASSUME THE SAME BUT<br>REVERSED PROCEDURE TO BE FOLLOWED. THE<br>DISASSEMBLY SCHEDULE ASSUMES A 5-DAY<br>DISASSEMBLY PERIOD. IT IS TO BE DETAILED AND |                               |                         |                                                    |                          |   |  |
|                            | TBC WH                                                                                                                                                                                                                                                                                                                                                                                 | EN THE                        | SOLAR HA                | I SITE OPER                                        | ATIONS ARE               |   |  |
|                            | ASSEME                                                                                                                                                                                                                                                                                                                                                                                 | LY                            |                         |                                                    |                          | В |  |
|                            | COMPET<br>TOOL SH                                                                                                                                                                                                                                                                                                                                                                      | RY OF T<br>TITION S<br>IED CO | START. THE              | HED TO SÍTE<br>TRUCK WIL                           | L BRING THE<br>TOOL SHED |   |  |
|                            | THROUG                                                                                                                                                                                                                                                                                                                                                                                 | HOUT                          | THE WHOLE<br>NOD. THE T | DURATION<br>RUCK WILL I                            | OF THE                   |   |  |
|                            | - ORGAN<br>CONSTR<br>BALUST                                                                                                                                                                                                                                                                                                                                                            | IISATIO<br>UCTION<br>RADE A   | SITE (I.E.              | CLUDE:<br>VERALL LOT<br>LOCATE ANE<br>E SITE, LOC/ | D POSITION               | С |  |
|                            | LEGEND                                                                                                                                                                                                                                                                                                                                                                                 | <u>)</u>                      |                         |                                                    |                          |   |  |
|                            | FIRST ALD                                                                                                                                                                                                                                                                                                                                                                              | FIRST .                       | AID<br>XTINGUISH        | EB                                                 |                          | D |  |
|                            | FRE<br>Extinguisher                                                                                                                                                                                                                                                                                                                                                                    |                               |                         |                                                    |                          |   |  |
|                            |                                                                                                                                                                                                                                                                                                                                                                                        |                               |                         |                                                    |                          |   |  |
|                            |                                                                                                                                                                                                                                                                                                                                                                                        |                               |                         |                                                    |                          | E |  |
|                            |                                                                                                                                                                                                                                                                                                                                                                                        |                               |                         |                                                    |                          |   |  |
| = 1.0                      | 00@.                                                                                                                                                                                                                                                                                                                                                                                   | Δ٦                            |                         |                                                    |                          | F |  |
| _ 1.2                      | 8m                                                                                                                                                                                                                                                                                                                                                                                     |                               | 12m                     | 16m                                                | 20m                      |   |  |
|                            |                                                                                                                                                                                                                                                                                                                                                                                        |                               |                         |                                                    |                          |   |  |
| olic<br>#<br>FAIDUT        |                                                                                                                                                                                                                                                                                                                                                                                        | RTH                           |                         | MBLY<br>SSEME                                      |                          | G |  |
| DOWE<br>ary, 20<br>200 @ / | 18<br>01 C                                                                                                                                                                                                                                                                                                                                                                             | ET:<br>F 01                   | S                       | 0-20                                               | 01                       |   |  |
|                            |                                                                                                                                                                                                                                                                                                                                                                                        | 9                             |                         |                                                    | 10                       |   |  |