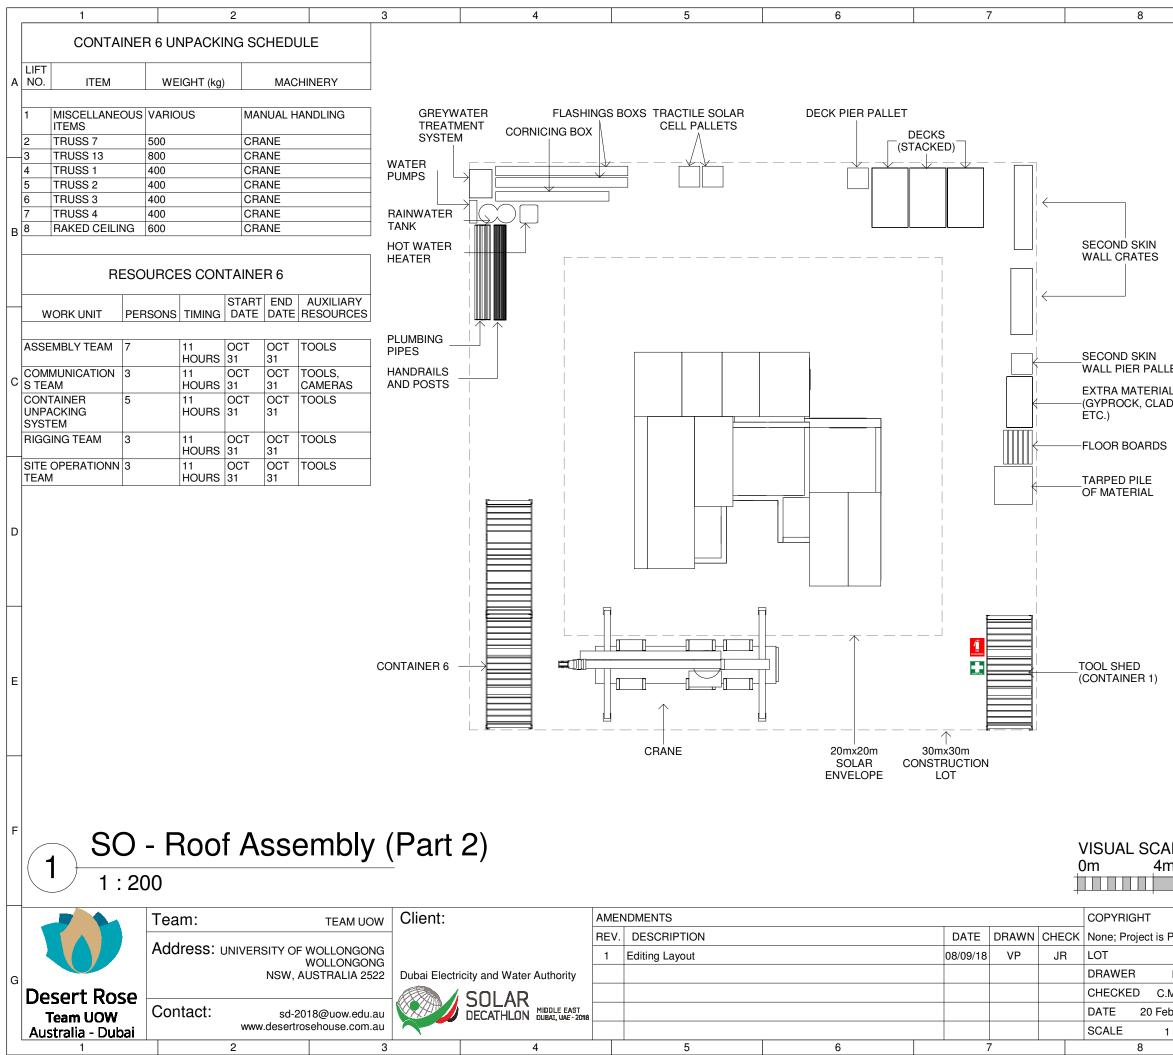

|                            |                                                                                                                                                                                                                                                                                                                                                                                        | 9                             |                         |                                                    | 10                       |   |  |
|----------------------------|----------------------------------------------------------------------------------------------------------------------------------------------------------------------------------------------------------------------------------------------------------------------------------------------------------------------------------------------------------------------------------------|-------------------------------|-------------------------|----------------------------------------------------|--------------------------|---|--|
|                            | NOTES                                                                                                                                                                                                                                                                                                                                                                                  |                               |                         | 1                                                  |                          |   |  |
|                            | THE ASSEMBLY DRAWINGS AND SCHEDULE ARE<br>BASED ON A 15-DAY ASSEMBLY PERIOD.<br>THE DISASSEMBLY SCHEDULE IS BASED ON THE<br>REVERSED PROCEDURE OF THE ASSEMBLY<br>SCHEDULE. THE DISASSEMBLY DRAWINGS ARE<br>NOT REPORTED AS THEY ASSUME THE SAME BUT<br>REVERSED PROCEDURE TO BE FOLLOWED. THE<br>DISASSEMBLY SCHEDULE ASSUMES A 5-DAY<br>DISASSEMBLY PERIOD. IT IS TO BE DETAILED AND |                               |                         |                                                    |                          |   |  |
|                            | TBC WH                                                                                                                                                                                                                                                                                                                                                                                 | EN THE                        | SOLAR HA                | I SITE OPER                                        | ATIONS ARE               |   |  |
|                            | ASSEME                                                                                                                                                                                                                                                                                                                                                                                 | LY                            |                         |                                                    |                          | В |  |
|                            | COMPET<br>TOOL SH                                                                                                                                                                                                                                                                                                                                                                      | RY OF T<br>TITION S<br>IED CO | START. THE              | HED TO SÍTE<br>TRUCK WIL                           | L BRING THE<br>TOOL SHED |   |  |
|                            | THROUG                                                                                                                                                                                                                                                                                                                                                                                 | HOUT                          | THE WHOLE<br>NOD. THE T | DURATION<br>RUCK WILL I                            | OF THE                   |   |  |
|                            | - ORGAN<br>CONSTR<br>BALUST                                                                                                                                                                                                                                                                                                                                                            | IISATIO<br>UCTION<br>RADE A   | SITE (I.E.              | CLUDE:<br>VERALL LOT<br>LOCATE ANE<br>E SITE, LOC/ | D POSITION               | С |  |
|                            | LEGEND                                                                                                                                                                                                                                                                                                                                                                                 | <u>)</u>                      |                         |                                                    |                          |   |  |
|                            | FIRST ALD                                                                                                                                                                                                                                                                                                                                                                              | FIRST .                       | AID<br>XTINGUISH        | EB                                                 |                          | D |  |
|                            | FRE<br>Extinguisher                                                                                                                                                                                                                                                                                                                                                                    |                               |                         |                                                    |                          |   |  |
|                            |                                                                                                                                                                                                                                                                                                                                                                                        |                               |                         |                                                    |                          |   |  |
|                            |                                                                                                                                                                                                                                                                                                                                                                                        |                               |                         |                                                    |                          | E |  |
|                            |                                                                                                                                                                                                                                                                                                                                                                                        |                               |                         |                                                    |                          |   |  |
| = 1.0                      | 00@.                                                                                                                                                                                                                                                                                                                                                                                   | Δ٦                            |                         |                                                    |                          | F |  |
| _ 1.2                      | 8m                                                                                                                                                                                                                                                                                                                                                                                     |                               | 12m                     | 16m                                                | 20m                      |   |  |
|                            |                                                                                                                                                                                                                                                                                                                                                                                        |                               |                         |                                                    |                          |   |  |
| olic<br>#<br>FAIDUT        |                                                                                                                                                                                                                                                                                                                                                                                        | RTH                           |                         | MBLY<br>SSEME                                      |                          | G |  |
| DOWE<br>ary, 20<br>200 @ / | 18<br>01 C                                                                                                                                                                                                                                                                                                                                                                             | ET:<br>F 01                   | S                       | 0-20                                               | 01                       |   |  |
|                            |                                                                                                                                                                                                                                                                                                                                                                                        | 9                             |                         |                                                    | 10                       |   |  |