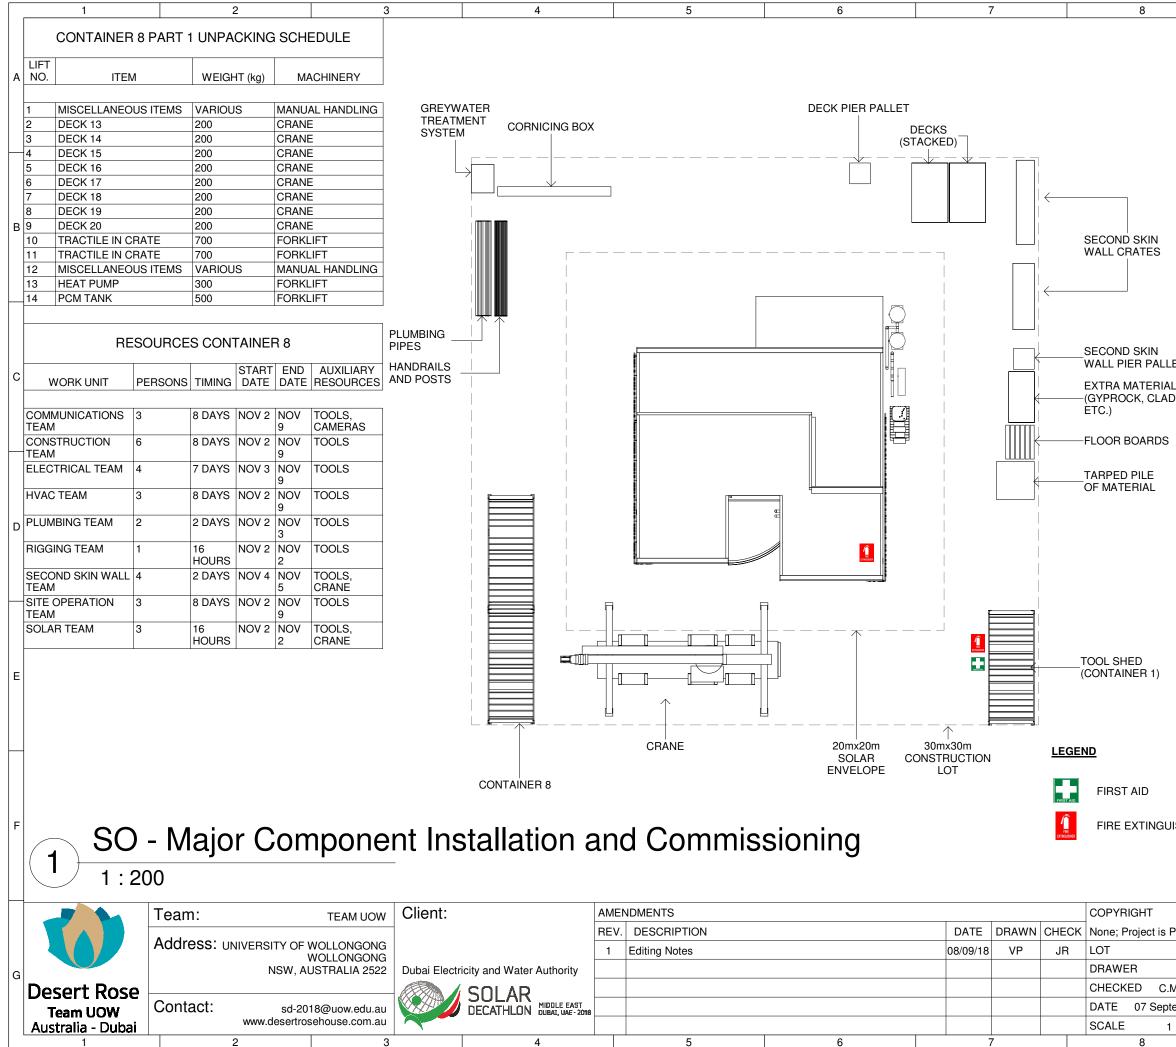

|                            |                                                                                                                                                                                                                                                                                                                                                                                        | 9                             |                         |                                                    | 10                       |   |  |
|----------------------------|----------------------------------------------------------------------------------------------------------------------------------------------------------------------------------------------------------------------------------------------------------------------------------------------------------------------------------------------------------------------------------------|-------------------------------|-------------------------|----------------------------------------------------|--------------------------|---|--|
|                            | NOTES                                                                                                                                                                                                                                                                                                                                                                                  |                               |                         | 1                                                  |                          |   |  |
|                            | THE ASSEMBLY DRAWINGS AND SCHEDULE ARE<br>BASED ON A 15-DAY ASSEMBLY PERIOD.<br>THE DISASSEMBLY SCHEDULE IS BASED ON THE<br>REVERSED PROCEDURE OF THE ASSEMBLY<br>SCHEDULE. THE DISASSEMBLY DRAWINGS ARE<br>NOT REPORTED AS THEY ASSUME THE SAME BUT<br>REVERSED PROCEDURE TO BE FOLLOWED. THE<br>DISASSEMBLY SCHEDULE ASSUMES A 5-DAY<br>DISASSEMBLY PERIOD. IT IS TO BE DETAILED AND |                               |                         |                                                    |                          |   |  |
|                            | TBC WH                                                                                                                                                                                                                                                                                                                                                                                 | EN THE                        | SOLAR HA                | I SITE OPER                                        | ATIONS ARE               |   |  |
|                            | ASSEME                                                                                                                                                                                                                                                                                                                                                                                 | LY                            |                         |                                                    |                          | В |  |
|                            | COMPET<br>TOOL SH                                                                                                                                                                                                                                                                                                                                                                      | RY OF T<br>TITION S<br>IED CO | START. THE              | HED TO SÍTE<br>TRUCK WIL                           | L BRING THE<br>TOOL SHED |   |  |
|                            | THROUG                                                                                                                                                                                                                                                                                                                                                                                 | HOUT                          | THE WHOLE<br>NOD. THE T | DURATION<br>RUCK WILL I                            | OF THE                   |   |  |
|                            | - ORGAN<br>CONSTR<br>BALUST                                                                                                                                                                                                                                                                                                                                                            | IISATIO<br>UCTION<br>RADE A   | SITE (I.E.              | CLUDE:<br>VERALL LOT<br>LOCATE ANE<br>E SITE, LOC/ | D POSITION               | С |  |
|                            | LEGEND                                                                                                                                                                                                                                                                                                                                                                                 | <u>)</u>                      |                         |                                                    |                          |   |  |
|                            | FIRST ALD                                                                                                                                                                                                                                                                                                                                                                              | FIRST .                       | AID<br>XTINGUISH        | EB                                                 |                          | D |  |
|                            | FRE<br>Extinguisher                                                                                                                                                                                                                                                                                                                                                                    |                               |                         |                                                    |                          |   |  |
|                            |                                                                                                                                                                                                                                                                                                                                                                                        |                               |                         |                                                    |                          |   |  |
|                            |                                                                                                                                                                                                                                                                                                                                                                                        |                               |                         |                                                    |                          | E |  |
|                            |                                                                                                                                                                                                                                                                                                                                                                                        |                               |                         |                                                    |                          |   |  |
| = 1.0                      | 00@.                                                                                                                                                                                                                                                                                                                                                                                   | Δ٦                            |                         |                                                    |                          | F |  |
| _ 1.2                      | 8m                                                                                                                                                                                                                                                                                                                                                                                     |                               | 12m                     | 16m                                                | 20m                      |   |  |
|                            |                                                                                                                                                                                                                                                                                                                                                                                        |                               |                         |                                                    |                          |   |  |
| olic<br>#<br>FAIDUT        |                                                                                                                                                                                                                                                                                                                                                                                        | RTH                           |                         | MBLY<br>SSEME                                      |                          | G |  |
| DOWE<br>ary, 20<br>200 @ / | 18<br>01 C                                                                                                                                                                                                                                                                                                                                                                             | ET:<br>F 01                   | S                       | 0-20                                               | 01                       |   |  |
|                            |                                                                                                                                                                                                                                                                                                                                                                                        | 9                             |                         |                                                    | 10                       |   |  |