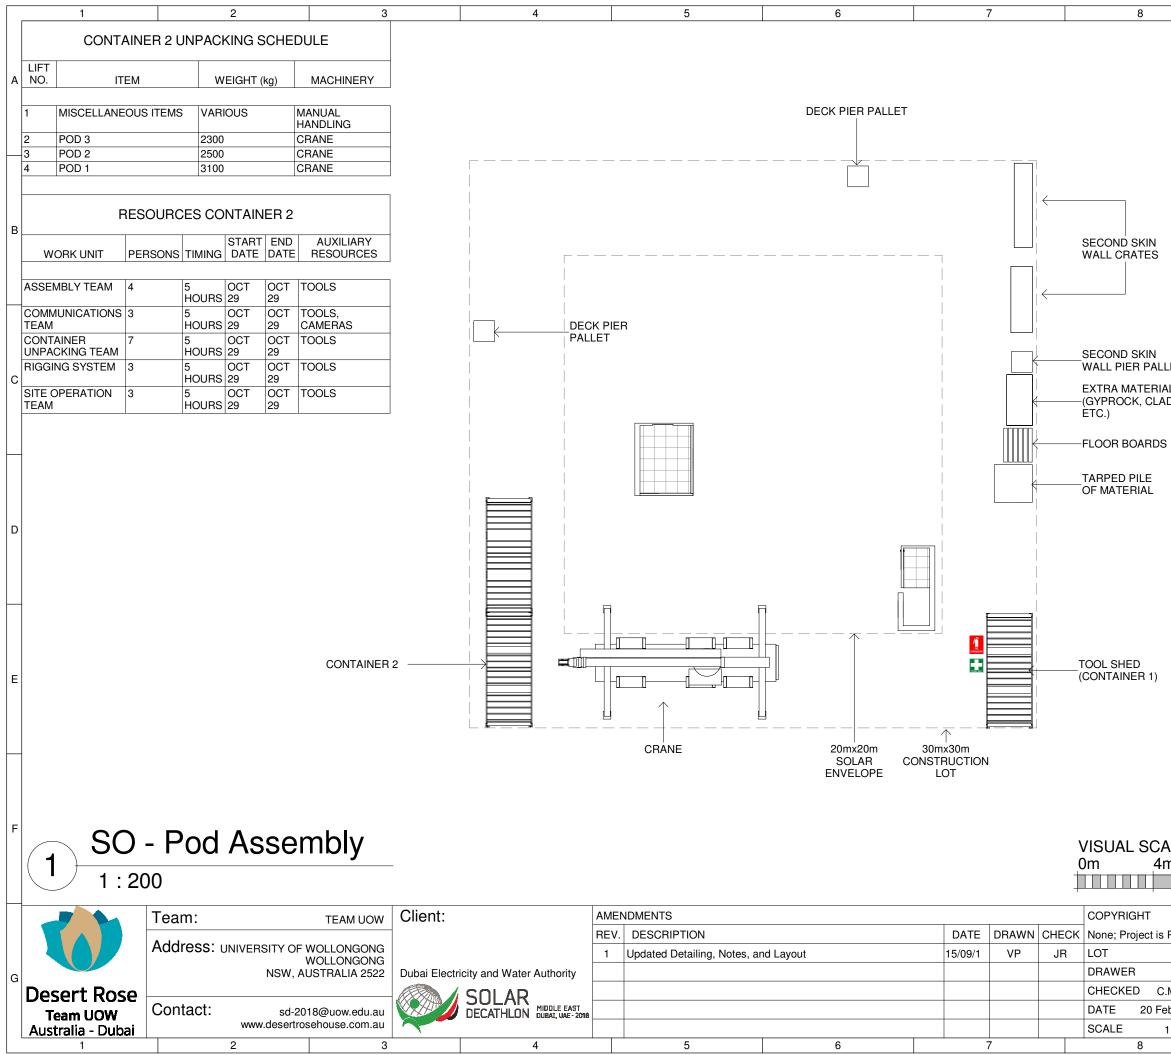

|                            |                                           | 9                                                                                 | 1                                             | 0                 | 1 |
|----------------------------|-------------------------------------------|-----------------------------------------------------------------------------------|-----------------------------------------------|-------------------|---|
|                            |                                           | ITAINER 2 UNP                                                                     |                                               |                   |   |
|                            | FIRST NEED                                | NG CONTAINEF<br>TO BE REMOVE<br>E BEFORE ACC<br>OBTAINED.                         | D AND STORE                                   | D                 | A |
|                            | THE CRANE V<br>PODS FROM<br>ON SITE. PIEL | ) INSTILLATION<br>WILL REMOVE 1<br>THE CONTAINE<br>RS WILL BE INS<br>OWERED TO TH | THE TWO BATH<br>R AND POSITION<br>TALLED BEFO | ON THEM           |   |
|                            | REMOVED FF<br>THE BATHRO                  | THIS, SMALL W<br>ROM THE CONT<br>OM PODS BEF(<br>PLANT ROOM P                     | AINER TO INST<br>ORE ACCESS 1                 | TALL ON<br>TO THE | в |
|                            | BATHROOM/F                                | WILL THEN REM<br>PLANT ROOM P<br>AND POSITION                                     | OD FROM THE                                   | E OF THE          |   |
| LET<br>AL<br>DDING,        | - UNPACK MA<br>FROM CONTA<br>- DISTRIBUTE | ASKS WILL INC<br>NUALLY HAND<br>NINER 2<br>LARGE ITEMS<br>DS IN THE COP           | LED BOXES/CF                                  | -                 | с |
| 5                          | LEGEND                                    |                                                                                   |                                               |                   |   |
|                            | FIRS                                      | IT AID                                                                            | R                                             |                   | D |
|                            | DTINGLINER                                |                                                                                   |                                               |                   |   |
|                            |                                           |                                                                                   |                                               |                   |   |
|                            |                                           |                                                                                   |                                               |                   | E |
|                            |                                           |                                                                                   |                                               |                   |   |
|                            |                                           |                                                                                   |                                               |                   |   |
|                            |                                           |                                                                                   |                                               |                   |   |
|                            |                                           |                                                                                   |                                               |                   | F |
| ALE 1:2<br>m               | 00 @ A3<br>8m                             | 12m                                                                               | 16m                                           | 20m               |   |
|                            |                                           |                                                                                   |                                               |                   | Ц |
|                            |                                           |                                                                                   | MBLY /<br>SEMBL                               | Y                 |   |
| L.FAIDUT<br>MCDOWE.        |                                           |                                                                                   |                                               | •                 | G |
| ebruary, 20<br>1 : 200 @ / | 18<br>01 OF 01                            | S                                                                                 | D-20                                          | 3                 |   |
|                            |                                           | 9                                                                                 | 1                                             | 0                 |   |