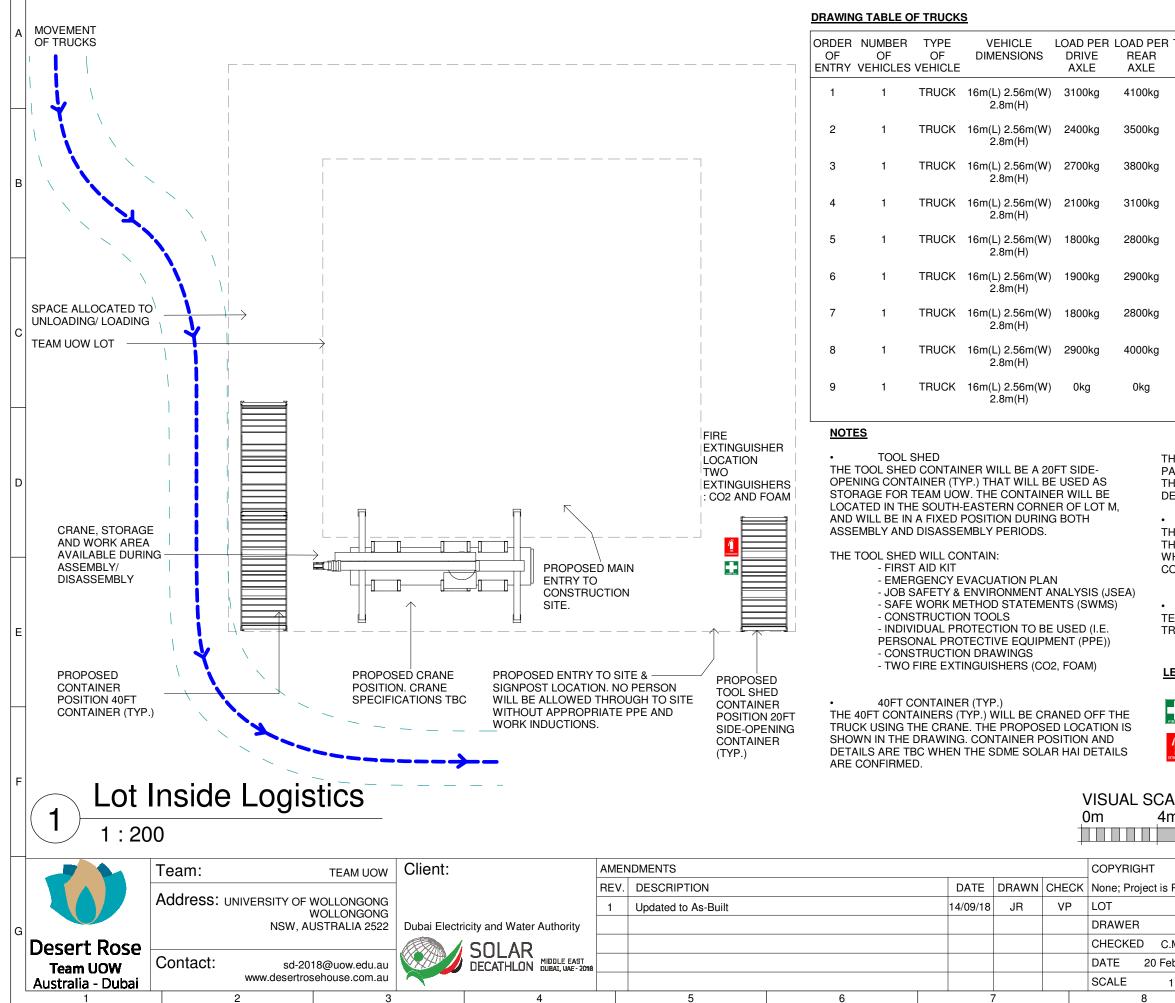

|                                                                         | 9                                                  |                                               |                                | 10                  |                  |
|-------------------------------------------------------------------------|----------------------------------------------------|-----------------------------------------------|--------------------------------|---------------------|------------------|
|                                                                         |                                                    |                                               |                                |                     |                  |
| TURNING<br>CIRCLE                                                       | CHARACTE<br>AND DIMEN<br>LOA                       | SIONS OF                                      | WEIGHT<br>OF<br>ELEMENTS       | UNLOADING<br>METHOD | A                |
| 12.5m                                                                   | 20ft SHI                                           | NER:                                          | 10660kg                        | CRANE               |                  |
| 12.5m                                                                   | 6.06x2.60<br>40ft HIGH<br>SHIPPING CO<br>12.2x2.90 | -CUBE<br>ONTAINER:                            | 7510kg                         | CRANE               |                  |
| 12.5m                                                                   | 40ft HIGH<br>SHIPPING CO<br>12.2x2.90              | -CUBE<br>ONTAINER:                            | 8970kg                         | CRANE               | в                |
| 12.5m                                                                   | 40ft HIGH<br>SHIPPING CO<br>12.2x2.90              | -CUBE<br>ONTAINER:                            | 5910kg                         | CRANE               |                  |
| 12.5m                                                                   | 40ft HIGH<br>SHIPPING CO                           | -CUBE<br>ONTAINER:                            | 4270kg                         | CRANE               |                  |
| 12.5m                                                                   | 12.2x2.90<br>40ft HIGH<br>SHIPPING CO              | -CUBE<br>ONTAINER:                            | 4900kg                         | CRANE               |                  |
| 12.5m                                                                   | 12.2x2.90<br>40ft HIGH<br>SHIPPING CO              | -CUBE<br>ONTAINER:                            | 4470kg                         | CRANE               | С                |
| 12.5m                                                                   | 12.2x2.90<br>40ft HIGH<br>SHIPPING CO              | -CUBE<br>ONTAINER:                            | 9890kg                         | CRANE               |                  |
| 12.5m                                                                   | 12.2x2.90<br>40ft HIGH<br>SHIPPING CO              | -CUBE                                         | 0kg                            | CRANE               |                  |
| ANELS, MOI<br>HE 40FT CC<br>ETAILS ARE<br>CRA<br>HE PROPOS<br>HE DRAWIN | -                                                  | ODS.<br>IGHTS WILL<br>DCATION IS<br>E DETAILS | . VARY.<br>SHOWN IN<br>ARE TBC | ≣                   | D                |
| ONFIRMED.                                                               |                                                    |                                               |                                |                     |                  |
| EAM UOW V                                                               | JCKS<br>VILL BE USIN(<br>E TRUCKS AR               |                                               |                                |                     | E                |
| <u>EGEND</u>                                                            |                                                    |                                               |                                |                     |                  |
| FIR:                                                                    | ST AID                                             |                                               |                                |                     |                  |
|                                                                         | EXTINGUISH                                         | IER                                           |                                |                     |                  |
| ALE 1:20<br>m                                                           | 0 @ A3<br>8m                                       | 12m                                           | 16m                            | 20m                 | F                |
|                                                                         |                                                    |                                               |                                |                     | $\left  \right $ |
| Public<br># N                                                           |                                                    |                                               | INSIDE                         | <u>.</u>            |                  |
| L.FAIDUTT<br>.MCDOWELI                                                  |                                                    |                                               |                                | ~ 1                 | G                |
| ebruary, 2018<br>1 : 200 @ A3                                           | 01 OF 01                                           | 5                                             | <u>0-1</u>                     |                     |                  |
|                                                                         | 9                                                  |                                               |                                | 10                  |                  |