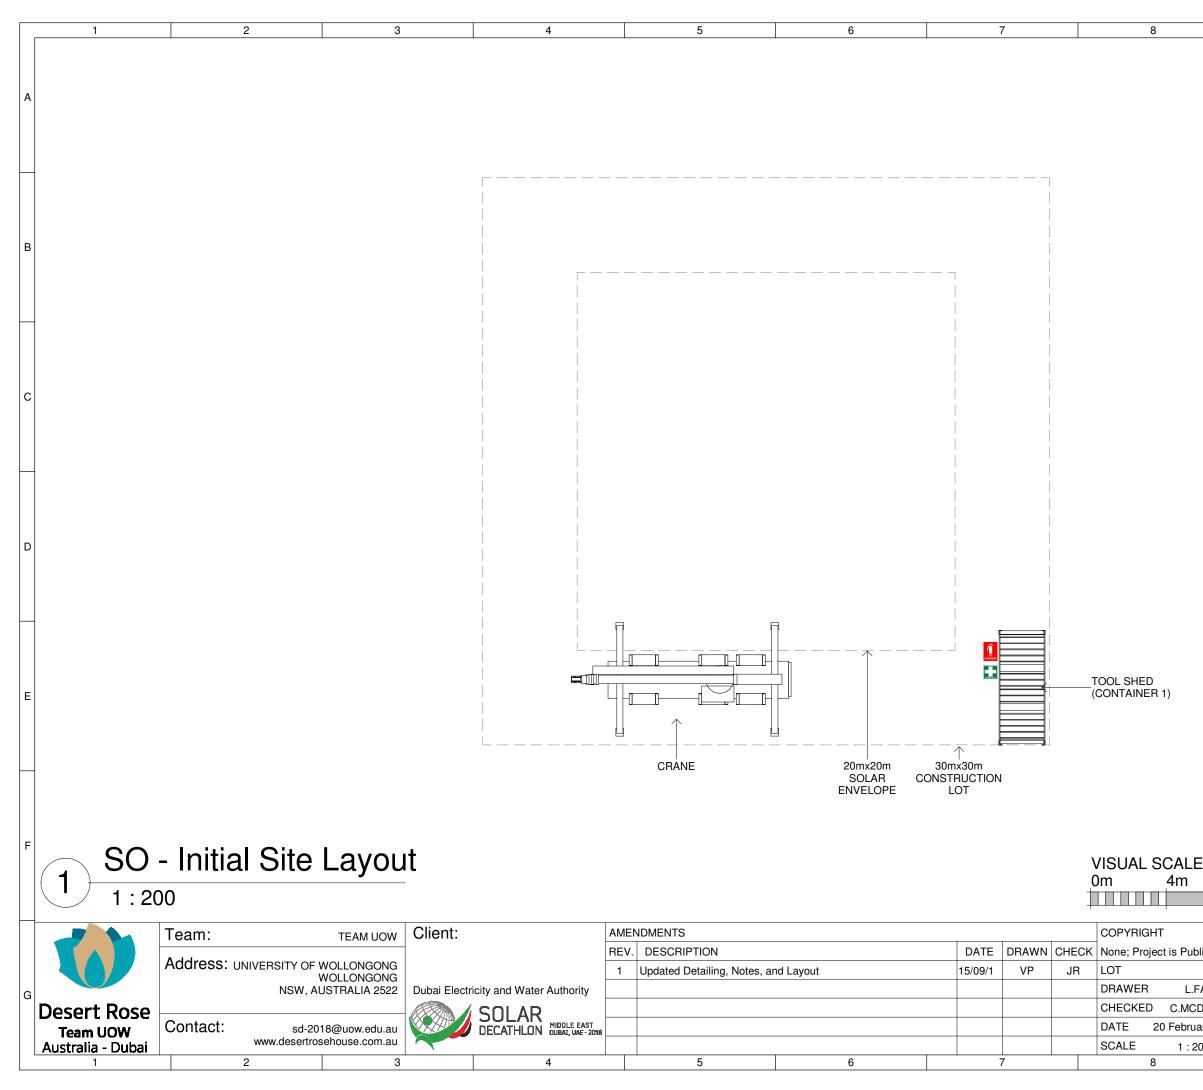

| <u>.</u>            |                  |
| L.FAIDUTT<br>.MCDOWELI                                                  |                                                    |                                               |                                | ~ 1                 | G                |
| ebruary, 2018<br>1 : 200 @ A3                                           | 01 OF 01                                           | 5                                             | <u>0-1</u>                     |                     |                  |
|                                                                         | 9                                                  |                                               |                                | 10                  |                  |



|                            |                                                                                                                                                                                                                                                                                                                                                                                        | 9                             |                         |                                                    | 10                       |   |  |
|----------------------------|-----------------------------------------------------------------------------------------------------------------------------------------------------------------------------------------------------------------------