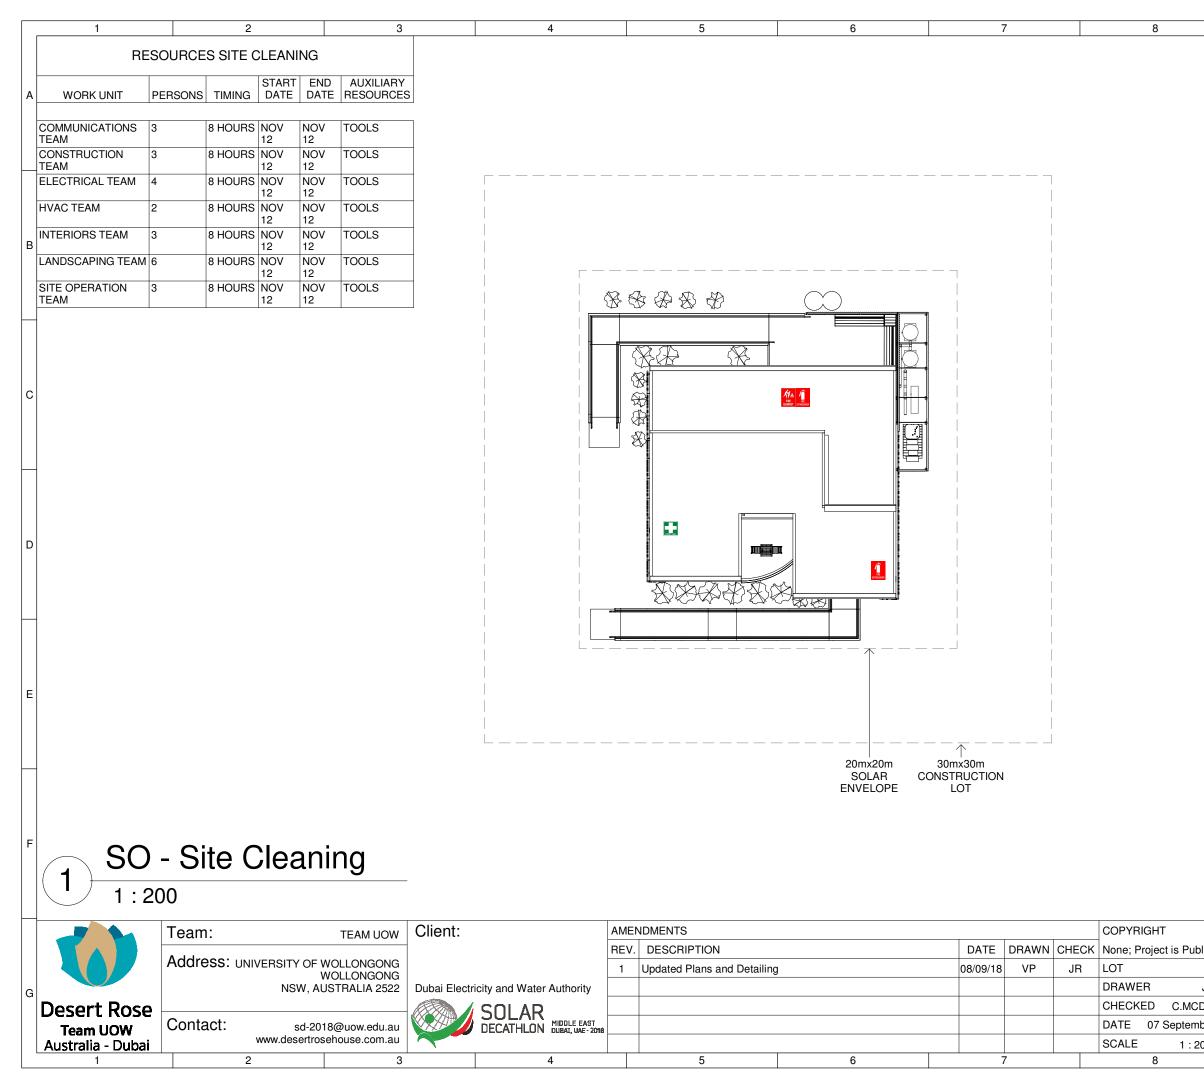

| ~<br>~ |
| CDOWE<br>mber, 20   | SHEET: SHEET: SO-212                                                                                                                                                                                                                                                                     | G      |
|                     |                                                                                                                                                                                                                                                                                          |        |



| # M DISASSEMBLY G