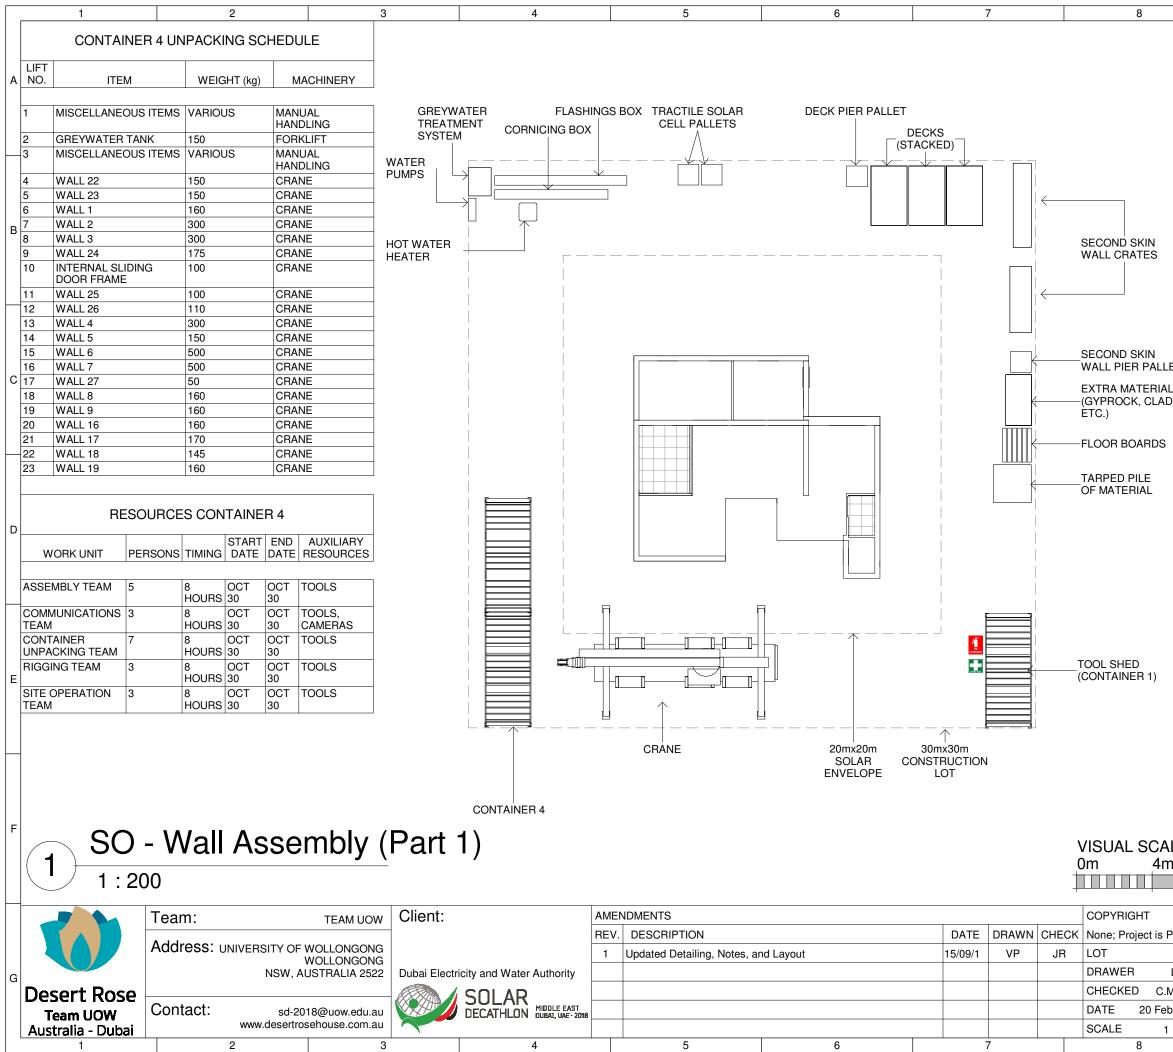

|             |                                                                                   |                                          |                                                       | - 10                           |                  |
|-------------|-----------------------------------------------------------------------------------|------------------------------------------|-------------------------------------------------------|--------------------------------|------------------|
|             | e e                                                                               | )                                        |                                                       | 10                             | 1                |
|             | <u>NOTES</u>                                                                      |                                          |                                                       |                                |                  |
|             | CON     THE TRUCK W     LOAD AND LIF     ONCE SECUR                               | T CONTAINE                               | TO SITE WITH<br>R 3 ONTO TH                           | E TRUCK.                       | А                |
|             | CON THE TRUCK W THE CRANE W TRUCK AND P THE DRAWING UNLOADED.                     | VILL LIFT THE                            | ONTAINER 4<br>CONTAINER<br>HE POSITION                | OFF THE<br>SHOWN IN            |                  |
|             | CON UPON OPENIN (GREYWATER PUMPS) WILL STORED ARO BEFORE ACCI OBTAINED.           | TREATMENT<br>FIRST NEED<br>UND SITE TO   | ER 4, PACKED<br>SYSTEM AN<br>TO BE REMO<br>POSITIONS  | D WATER<br>VED AND<br>NDICATED | в                |
| .ET         | • WAL<br>THE CRANE W<br>THE CONTAIN<br>WALLS WILL E<br>TEAM UOW. T<br>FLOOR TO TH | ER AND PLACE<br>BE POSITION<br>EAM UOW W | WALL PANE<br>CE THEM ON<br>ED ON THE F<br>ILL THEN CO | SITE.<br>LOORS BY              | с                |
| DDING,      | TEAM UOW TA<br>- UNPACK MA<br>FROM CONTA<br>- DISTRIBUTE                          | NUALLY HAN<br>INER 4                     | DLED BOXES                                            |                                |                  |
|             | - ASSEMBLE V<br>- WRAP AIR-T                                                      | VALLS<br>IGHT MEMBR                      | ANE                                                   |                                | Ħ                |
|             | - CONNECT EI<br>DUCTS                                                             | LECTRICAL W                              | VIRING AND F                                          | LUMBING                        |                  |
|             |                                                                                   |                                          |                                                       |                                |                  |
|             | LEGEND                                                                            |                                          |                                                       |                                | D                |
|             |                                                                                   |                                          |                                                       |                                |                  |
|             | FIRST                                                                             | AID                                      |                                                       |                                |                  |
|             |                                                                                   | EXTINGUISHE                              | ĒR                                                    |                                |                  |
|             |                                                                                   |                                          |                                                       |                                |                  |
|             |                                                                                   |                                          |                                                       |                                |                  |
|             |                                                                                   |                                          |                                                       |                                | E                |
|             |                                                                                   |                                          |                                                       |                                |                  |
|             |                                                                                   |                                          |                                                       |                                |                  |
|             |                                                                                   |                                          |                                                       |                                | $\square$        |
|             |                                                                                   |                                          |                                                       |                                |                  |
|             |                                                                                   |                                          |                                                       |                                |                  |
| LE 1:2      | 200 @ A3                                                                          |                                          |                                                       |                                | F                |
| n           | 8m                                                                                | 12m                                      | 16m                                                   | 20m                            |                  |
|             |                                                                                   |                                          |                                                       |                                |                  |
|             |                                                                                   | ٨٥٥٢                                     |                                                       | 1                              | $\left[ \right]$ |
| Public<br># | # M                                                                               |                                          | EMBLY<br>SSEME                                        |                                |                  |
| L.FAIDU     |                                                                                   |                                          |                                                       |                                | G                |
|             | SHEET:                                                                            |                                          | 0-20                                                  | って                             |                  |
| bruary, 20  |                                                                                   | 5                                        | $\nabla$ -2                                           | 50                             |                  |
|             | <u> </u>                                                                          | )                                        |                                                       | 10                             | L                |
|             |                                                                                   |                                          |                                                       |                                |                  |