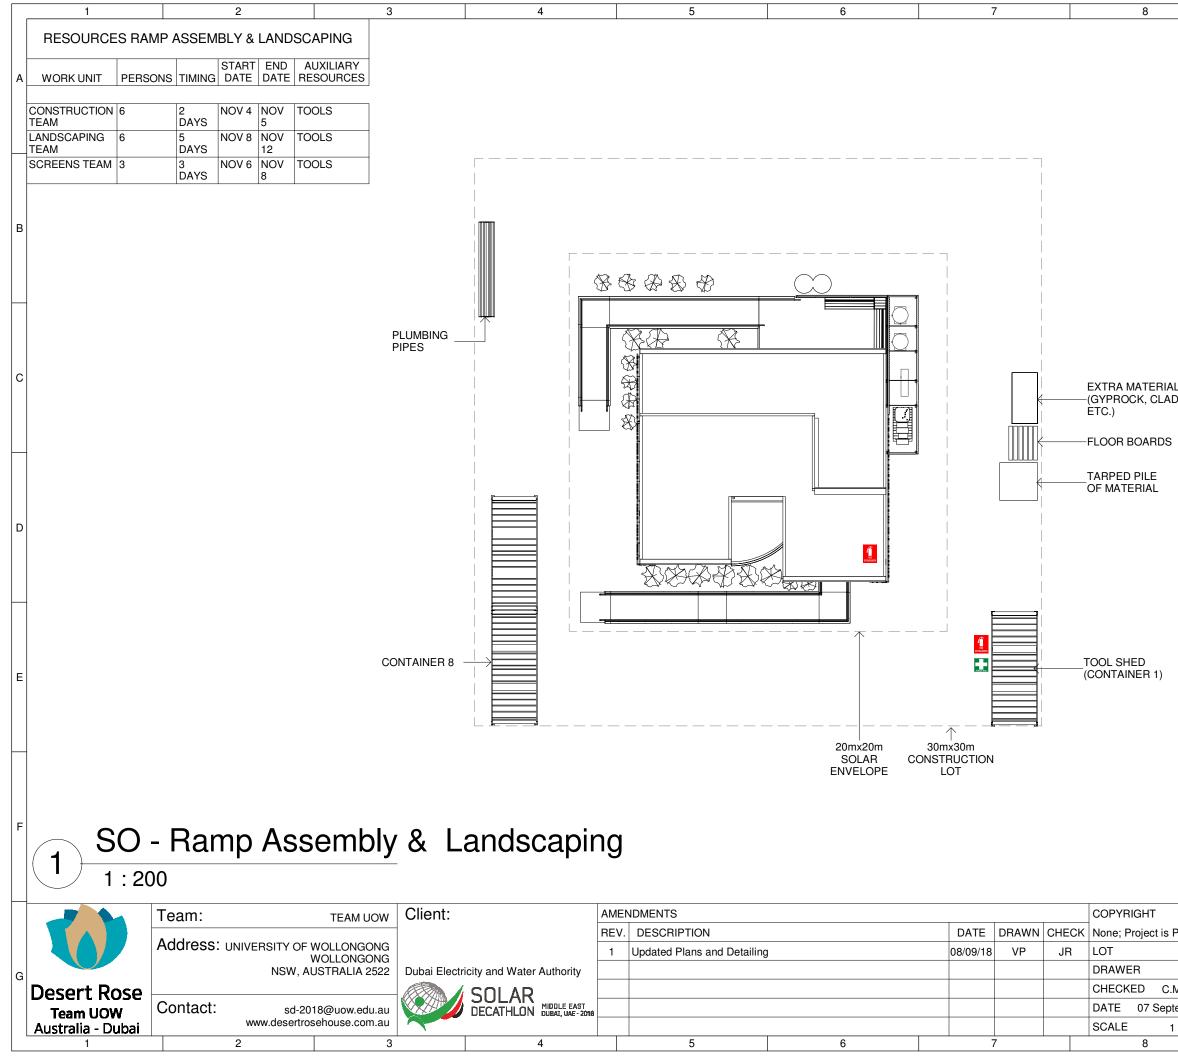

|                            |                                                                                                                                                                                                                                                                                                                                                                                        | 9                             |                         |                                                    | 10                       |   |  |
|----------------------------|----------------------------------------------------------------------------------------------------------------------------------------------------------------------------------------------------------------------------------------------------------------------------------------------------------------------------------------------------------------------------------------|-------------------------------|-------------------------|----------------------------------------------------|--------------------------|---|--|
|                            | NOTES                                                                                                                                                                                                                                                                                                                                                                                  |                               |                         | 1                                                  |                          |   |  |
|                            | THE ASSEMBLY DRAWINGS AND SCHEDULE ARE<br>BASED ON A 15-DAY ASSEMBLY PERIOD.<br>THE DISASSEMBLY SCHEDULE IS BASED ON THE<br>REVERSED PROCEDURE OF THE ASSEMBLY<br>SCHEDULE. THE DISASSEMBLY DRAWINGS ARE<br>NOT REPORTED AS THEY ASSUME THE SAME BUT<br>REVERSED PROCEDURE TO BE FOLLOWED. THE<br>DISASSEMBLY SCHEDULE ASSUMES A 5-DAY<br>DISASSEMBLY PERIOD. IT IS TO BE DETAILED AND |                               |                         |                                                    |                          |   |  |
|                            | TBC WH                                                                                                                                                                                                                                                                                                                                                                                 | EN THE                        | SOLAR HA                | I SITE OPER                                        | ATIONS ARE               |   |  |
|                            | ASSEME                                                                                                                                                                                                                                                                                                                                                                                 | LY                            |                         |                                                    |                          | В |  |
|                            | COMPET<br>TOOL SH                                                                                                                                                                                                                                                                                                                                                                      | RY OF T<br>TITION S<br>IED CO | START. THE              | HED TO SÍTE<br>TRUCK WIL                           | L BRING THE<br>TOOL SHED |   |  |
|                            | THROUG                                                                                                                                                                                                                                                                                                                                                                                 | HOUT                          | THE WHOLE<br>NOD. THE T | DURATION<br>RUCK WILL I                            | OF THE                   |   |  |
|                            | - ORGAN<br>CONSTR<br>BALUST                                                                                                                                                                                                                                                                                                                                                            | IISATIO<br>UCTION<br>RADE A   | SITE (I.E.              | CLUDE:<br>VERALL LOT<br>LOCATE ANE<br>E SITE, LOC/ | D POSITION               | С |  |
|                            | LEGEND                                                                                                                                                                                                                                                                                                                                                                                 | <u>)</u>                      |                         |                                                    |                          |   |  |
|                            | FIRST ALD                                                                                                                                                                                                                                                                                                                                                                              | FIRST .                       | AID<br>XTINGUISH        | EB                                                 |                          | D |  |
|                            | FRE<br>Extinguisher                                                                                                                                                                                                                                                                                                                                                                    |                               |                         |                                                    |                          |   |  |
|                            |                                                                                                                                                                                                                                                                                                                                                                                        |                               |                         |                                                    |                          |   |  |
|                            |                                                                                                                                                                                                                                                                                                                                                                                        |                               |                         |                                                    |                          | E |  |
|                            |                                                                                                                                                                                                                                                                                                                                                                                        |                               |                         |                                                    |                          |   |  |
| = 1.0                      | 00@.                                                                                                                                                                                                                                                                                                                                                                                   | Δ٦                            |                         |                                                    |                          | F |  |
| _ 1.2                      | 8m                                                                                                                                                                                                                                                                                                                                                                                     |                               | 12m                     | 16m                                                | 20m                      |   |  |
|                            |                                                                                                                                                                                                                                                                                                                                                                                        |                               |                         |                                                    |                          |   |  |
| olic<br>#<br>FAIDUT        |                                                                                                                                                                                                                                                                                                                                                                                        | RTH                           |                         | MBLY<br>SSEME                                      |                          | G |  |
| DOWE<br>ary, 20<br>200 @ / | 18<br>01 C                                                                                                                                                                                                                                                                                                                                                                             | ET:<br>F 01                   | S                       | 0-20                                               | 01                       |   |  |
|                            |                                                                                                                                                                                                                                                                                                                                                                                        | 9                             |                         |                                                    | 10                       |   |  |

|                                   |                                                                     | 9                                                            | 10                                                                                     |                    |
|-----------------------------------|---------------------------------------------------------------------|--------------------------------------------------------------|----------------------------------------------------------------------------------------|--------------------|
|                                   | NOTES                                                               | 3                                                            | 10                                                                                     |                    |
|                                   | UPON OPENI<br>CONTAINED<br>WILL BE UNP<br>PRESCRIBED<br>LEAD TO THE | NG THE TOOL S<br>WITHIN THE TO<br>ACKED AND M<br>LOCATIONS O | ON THE SITE. THIS W<br>ENT OF A PERMANE                                                | LS A<br>ER<br>'ILL |
|                                   | THE TRUCK I                                                         | FT CONTAINER                                                 | IOVAL<br>O SITE WITHOUT AN<br>& 1 ONTO THE TRUCI<br>K WILL LEAVE THE \$                | K.                 |
|                                   | THE TRUCK                                                           | WILL LIFT THE (<br>PLACE IT IN TH                            | IVERY<br>INTAINER 2 TO SITE<br>CONTAINER OFF TH<br>E POSITION SHOWN<br>WILL LEAVE ONCE | E 🛛                |
| LET<br>AL<br>DDING,               | - UNPACK MA<br>BOXES/CRAT<br>- DISTRIBUTE                           |                                                              | ULED<br>OM THE TOOL SHED<br>S AROUND SITE                                              | С                  |
|                                   | LEGEND                                                              |                                                              |                                                                                        |                    |
|                                   |                                                                     | ST AID                                                       |                                                                                        |                    |
|                                   | FIRE                                                                | EXTINGUISHE                                                  | R                                                                                      | D                  |
|                                   |                                                                     |                                                              |                                                                                        |                    |
|                                   |                                                                     |                                                              |                                                                                        | E                  |
|                                   |                                                                     |                                                              |                                                                                        |                    |
|                                   |                                                                     |                                                              |                                                                                        | F                  |
| ALE 1:2<br>m                      | 00 @ A3<br>8m                                                       | 12m                                                          | 16m 20                                                                                 | )m                 |
|                                   |                                                                     |                                                              | ++                                                                                     |                    |
|                                   | M NORTH                                                             |                                                              | MBLY /<br>SEMBLY                                                                       |                    |
| L.FAIDUT<br>MCDOWE.<br>bruary, 20 | LL SHEET:                                                           | S                                                            | D-202                                                                                  | G                  |
| 1 : 200 @ /                       |                                                                     | 9                                                            |                                                                                        |                    |
|                                   | I                                                                   | -                                                            |                                                                                        |                    |