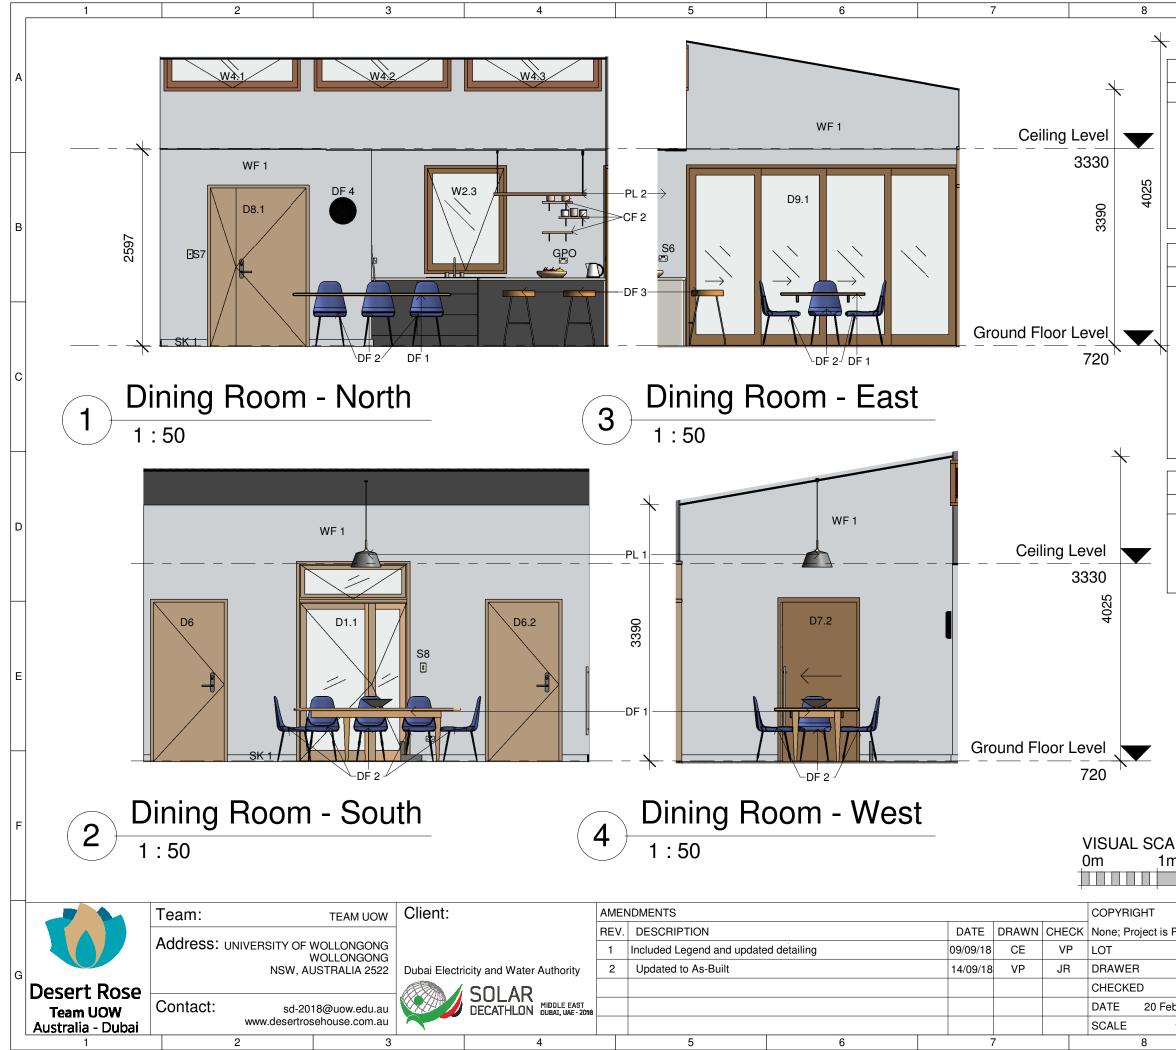

|                                 | 9 10                                                                      | 1  |
|---------------------------------|---------------------------------------------------------------------------|----|
|                                 |                                                                           |    |
| FINISHE                         | SLEGEND                                                                   | Α  |
| CODE                            | MATERIAL                                                                  |    |
| WF 1                            | 'DULUX - LEXICON QUARTER' PAINTED<br>FINISH                               |    |
| SK 1                            | BIG RIVER GROUP - PRIMED FJ PENCIL<br>ROUND 90mm x 18mm x 5.4mm SKIRTING  |    |
| FB 1                            | BIG RIVER GROUP - FROSTED OAK<br>FLOORBOARDS (BR2)                        | в  |
| FURNIT                          | JRE LEGEND                                                                |    |
| COD                             | ITEM                                                                      |    |
| DF 1                            | ILLWARRA WOODWORK SCHOOL - CUSTOM<br>MADE BLACK BUTT DINING TABLE         |    |
| DF 2                            | FANTASTIC FURNITURE - MAMBO DINING<br>CHAIR                               |    |
| DF 3                            | OZDESIGN FURNITURE - TRACTOR 75CM<br>STOOL - BLACK                        | С  |
| DF 4                            | IKEA - SKÄRIG WALL CLOCK                                                  |    |
| CF 2                            | 400 WIDE PLANK SHELVING                                                   |    |
| LIGHT F                         | IXTURE LEGEND                                                             |    |
| COD                             | ITEM                                                                      |    |
| PL 1                            | BEACON LIGHTING - HUSK 400mm BLACK<br>PENDANT                             | D  |
| PL 2                            | BEACON LIGHTING - LEDLUX STRIX LED<br>1600 LUMEN DIMMABLE PENDANT IN TEAK |    |
|                                 |                                                                           | E  |
| ALE 1:5<br>m                    | 50 @ A3<br>2m 3m 4m 5m                                                    | F  |
| Public<br>#<br>C.E              |                                                                           | G  |
| V.PH<br>ebruary, 20<br>1 : 50 @ | IN-205                                                                    | Ju |
|                                 | 9 10                                                                      |    |