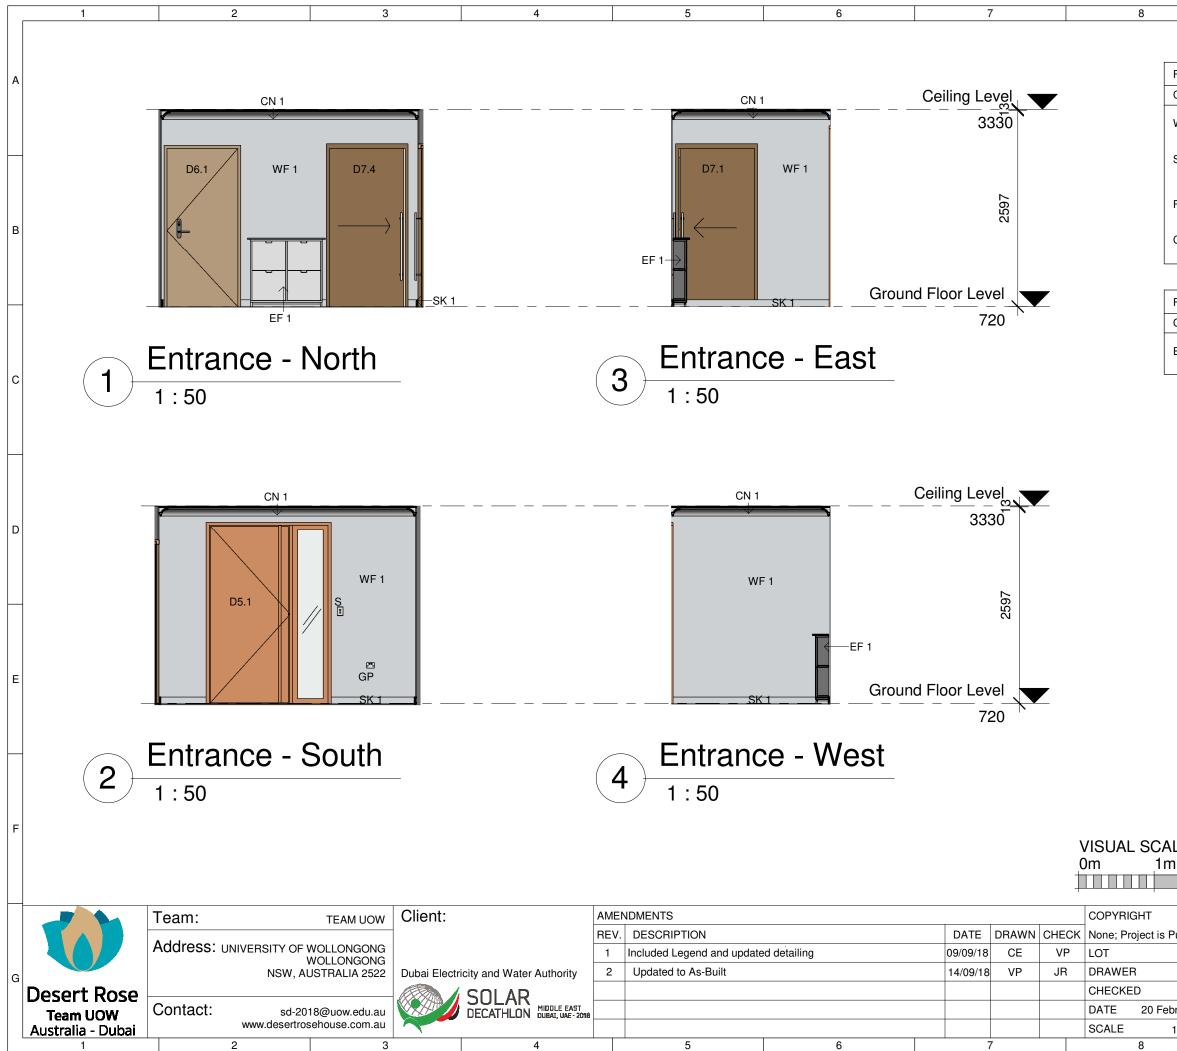

|              | 9                              | 1           |              | 10       |           |
|--------------|--------------------------------|-------------|--------------|----------|-----------|
|              |                                |             |              |          |           |
| FINISHE      | ES LEGEND                      |             |              |          | А         |
| CODE         | MATERIAL                       |             |              |          |           |
| WF 1         | 'DULUX - LEXIC<br>FINISH       | CON QUARTEI | R' PAINTED   |          |           |
| SK 1         | BIG RIVER GRO<br>ROUND 90mm    |             |              |          |           |
| FB 1         | BIG RIVER GRO<br>FLOORBOARD    |             | ED OAK       |          |           |
| CN 1         | ELENI LIGHTIN<br>CONRNICE (EL  |             | COVE LIGHTIN | G        | В         |
|              |                                |             |              |          |           |
| FURNIT       | URE LEGEND                     |             |              |          | $\square$ |
| CODE         | ITEM                           |             |              |          |           |
| EF 1         | IKEA - 'STÄLL' S<br>COMPARTMEN |             | ET WITH 4    |          |           |
|              |                                |             |              |          | С         |
|              |                                |             |              |          |           |
|              |                                |             |              |          |           |
|              |                                |             |              |          |           |
|              |                                |             |              |          | D         |
|              |                                |             |              |          |           |
|              |                                |             |              |          |           |
|              |                                |             |              |          |           |
|              |                                |             |              |          |           |
|              |                                |             |              |          | Е         |
|              |                                |             |              |          |           |
|              |                                |             |              |          |           |
|              |                                |             |              |          |           |
|              |                                |             |              |          |           |
| ∧। ⊏ ⊣.,     |                                |             |              |          | F         |
| ALE I::<br>m | 50 @ A3<br>2m                  | 3m          | 4m           | 5m       |           |
|              |                                |             |              |          |           |
|              |                                |             |              | -        |           |
| Public       |                                |             | ANCE         |          |           |
|              | # M<br>EIO                     |             | ATIONS       | 3        |           |
| V.PH         |                                |             |              | <b>`</b> | G         |
| ebruary, 2   | 018 01 OF 01                   | I <b> </b>  | V-206        | Ö        |           |
| 1 : 50 @     | A3 9                           |             |              | 10       |           |