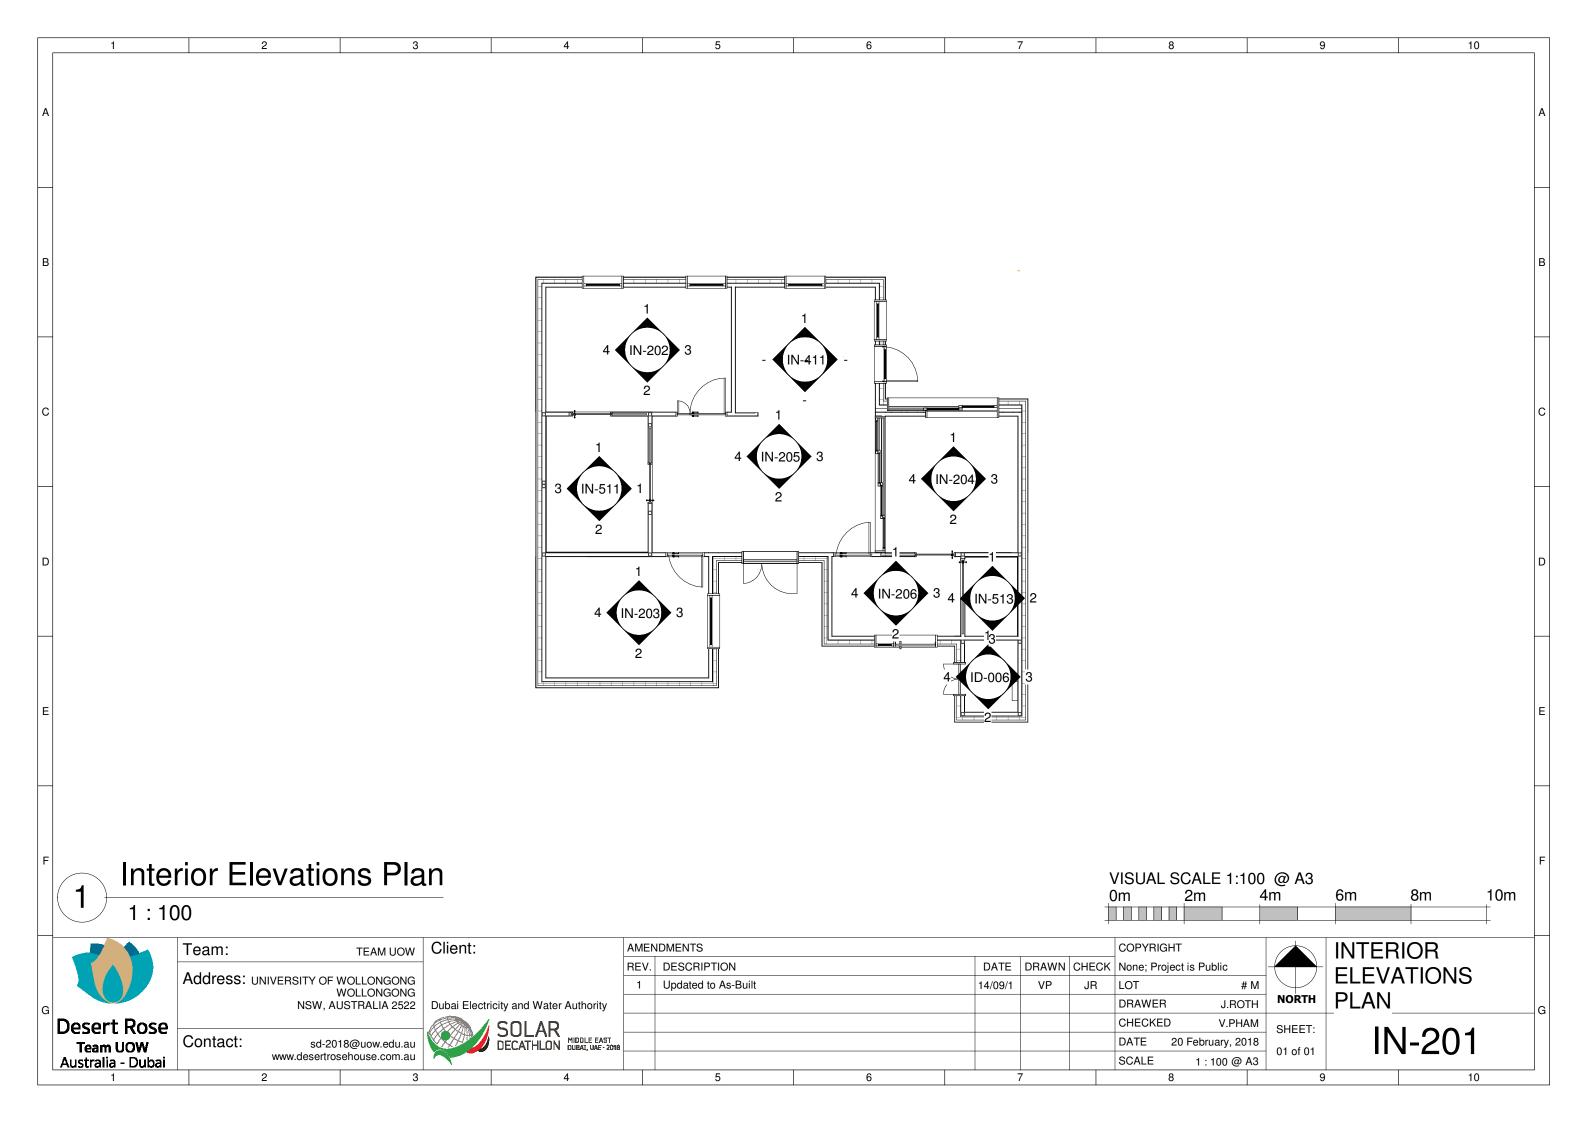

| ECTED<br>NG PLAN                                                           | G |
| V.PH/<br>bruary, 20<br>1 : 75 @ | 01 OF 01                                                                                                                                                                    | J-101                                                                      |   |
|                                 |                                                                                                                                                                             |                                                                            |   |





|           | 9 10                                                                     | _   |
|-----------|--------------------------------------------------------------------------|-----|
|           |                                                                          |     |
| FINISH    | ES LEGEND                                                                | A   |
| CODE      | MATERIAL                                                                 | A   |
| WL 1      | 'DULUX - LEXICON QUARTER' PAINTED<br>FINISH                              |     |
| SK 1      | BIG RIVER GROUP - PRIMED FJ PENCIL<br>ROUND 90mm x 18mm x 5.4mm SKIRTING |     |
| FB 1      | BIG RIVER GROUP - FROSTED OAK<br>FLOORBOARDS (BR2)                       |     |
| CN 1      | ELENI LIGHTING - DOUBL