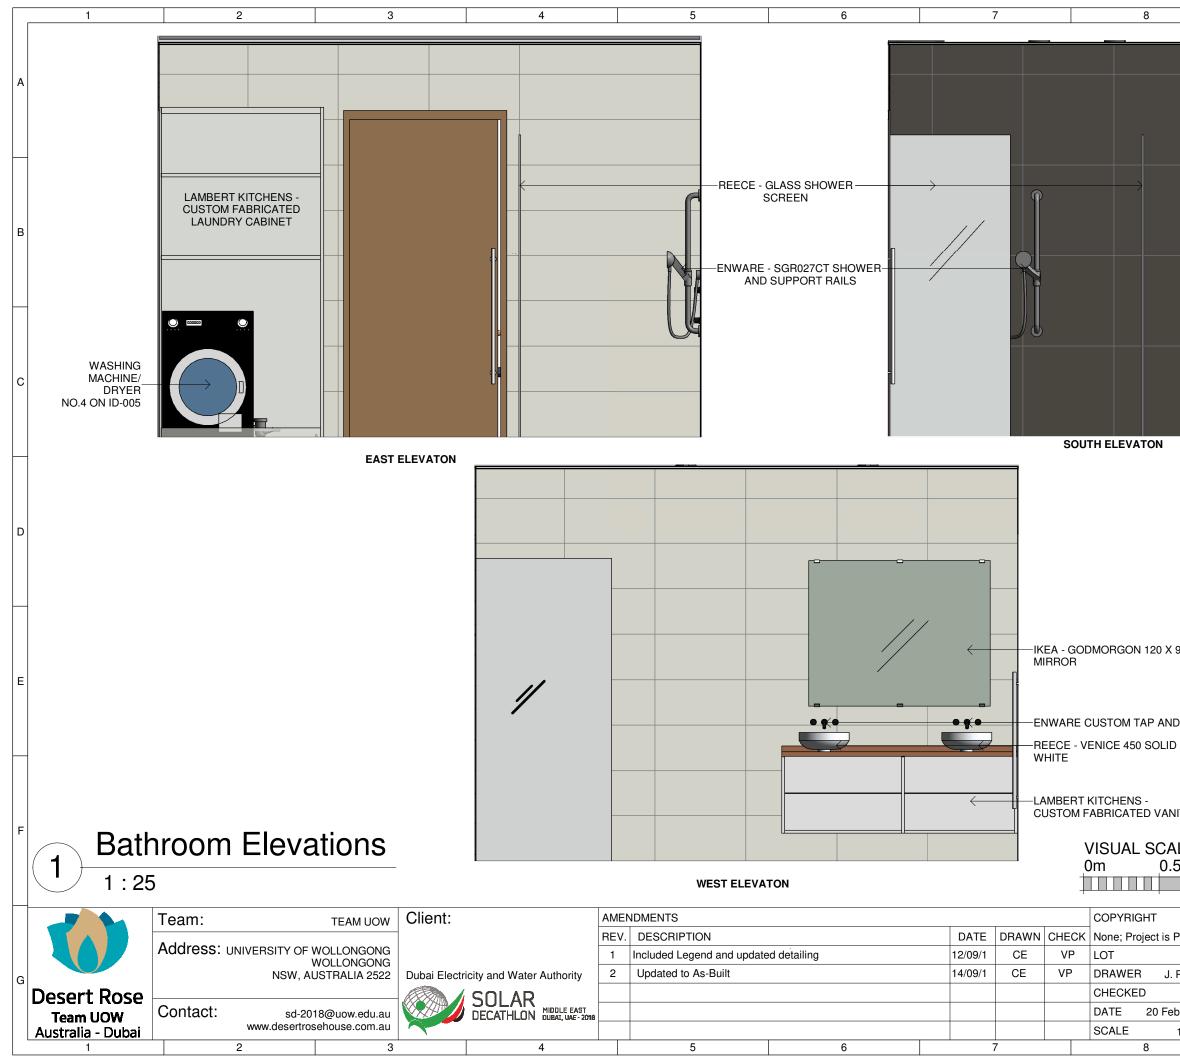

|                                                                   | 9 10                                                                                                                                                                                       | _ |
|-------------------------------------------------------------------|--------------------------------------------------------------------------------------------------------------------------------------------------------------------------------------------|---|
| BENCH<br>VANITY<br>DOORS                                          | RY:<br>3: LAMINEX ABSOLUTE MATTE<br>TOP: LAMINEX ABSOLUTE MATTE                                                                                                                            | А |
| FINISH<br>CODE<br>WT 1<br>WT 2<br>FT 1                            | ES LEGEND<br>MATERIAL<br>BEAUTMONT TILES - SPATIAL WHITE SATIN<br>600 × 300 WALL TILES<br>BEAUTMONT TILES - BELGA CHARCOAL 600<br>× 600 WALL TILES<br>BEAUTMONT TILES - BELGA CHARCOAL 600 | В |
| GL 1<br>GL 2                                                      | x 600 FLOOR TILE<br>REECE - 2000 x 900 GLASS SHOWER SCREEN<br>REECE - 2000 x 800 GLASS SHOWER SCREEN                                                                                       | с |
| J 2<br>J 3                                                        | LAMBERT KITCHENS - CUSTOM FABRICATED<br>VANITY<br>LAMBERT KITCHENS - CUSTOM FABRICATED<br>LAUNDRY CABINET                                                                                  | D |
|                                                                   |                                                                                                                                                                                            | E |
| ALE 1:28<br>5m                                                    | 5 @ A3<br>1m 1.5m 2m 2.5m                                                                                                                                                                  | F |
| Public<br># M<br>J. ROTH<br>V. PHAM<br>ruary, 2018<br>1 : 25 @ A3 | SHEET:<br>01 OF 01 IN-501                                                                                                                                                                  | G |

|                 | 9 10                                                          |   |  |  |  |
|-----------------|---------------------------------------------------------------|---|--|--|--|
|                 |                                                               |   |  |  |  |
| FINISHES LEGEND |                                                               |   |  |  |  |
| CODE            | MATERIAL                                                      |   |  |  |  |
| WT 1            | BEAUTMONT TILES - SPATIAL WHITE SATIN<br>600 x 300 WALL TILES |   |  |  |  |
| WT 2            | BEAUTMONT TILES - BELGA CHARCOAL 600<br>× 600 WALL TILES      |   |  |  |  |
| FT 1            | BEAUTMONT TILES - BELGA CHARCOAL 600<br>x 600 FLOOR TILE      |   |  |  |  |
| GL 1            | REECE - 2000 × 900 GLASS SHOWER SCREEN                        |   |  |  |  |
| GL 2            | REECE - 2000 × 800 GLASS SHOWER SCREEN                        | В |  |  |  |
|                 |                                                               |   |  |  |  |
| JOINER          | RY LEGEND                                                     |   |  |  |  |
| CODE            | ITEM                                                          |   |  |  |  |
| J 2             | LAMBERT KITCHENS - CUSTOM FABRICATED<br>DOUBLE SINK VANITY    |   |  |  |  |
| JЗ              | LAMBERT KITCHENS - CUSTOM FABRICATED<br>LAUNDRY CABINET       | С |  |  |  |
|                 |                                                               |   |  |  |  |
| NOTE            |                                                               |   |  |  |  |
| FOR C           | LOTHES WASHER DETAILS REFER TO ID-005                         |   |  |  |  |
|                 |                                                               |   |  |  |  |
|                 |                                                               |   |  |  |  |
|                 |                                                               | D |  |  |  |
|                 |                                                               |   |  |  |  |
|                 |                                                               |   |  |  |  |
|                 |                                                               |   |  |  |  |
|                 |                                                               |   |  |  |  |
|                 |                                                               |   |  |  |  |
|                 |                                                               |   |  |  |  |
|                 |                                                               | Е |  |  |  |
|                 |                                                               |   |  |  |  |
|                 |                                                               |   |  |  |  |
|                 |                                                               |   |  |  |  |
|                 |                                                               |   |  |  |  |
|                 |                                                               |   |  |  |  |
|                 |                                                               | F |  |  |  |
| ALE 1:          | 50 @ A3                                                       | • |  |  |  |
| m               | 2m 3m 4m 5m                                                   |   |  |  |  |
|                 |                                                               |   |  |  |  |
|                 | BATHROOM                                                      |   |  |  |  |
| Public          |                                                               |   |  |  |  |
|                 |                                                               |   |  |  |  |
| M. PH<br>V. PH  |                                                               | G |  |  |  |
| ebruary, 2      |                                                               |   |  |  |  |
| 1 : 50 @        | 01 OF 01                                                      |   |  |  |  |
|                 | 9 10                                                          |   |  |  |  |