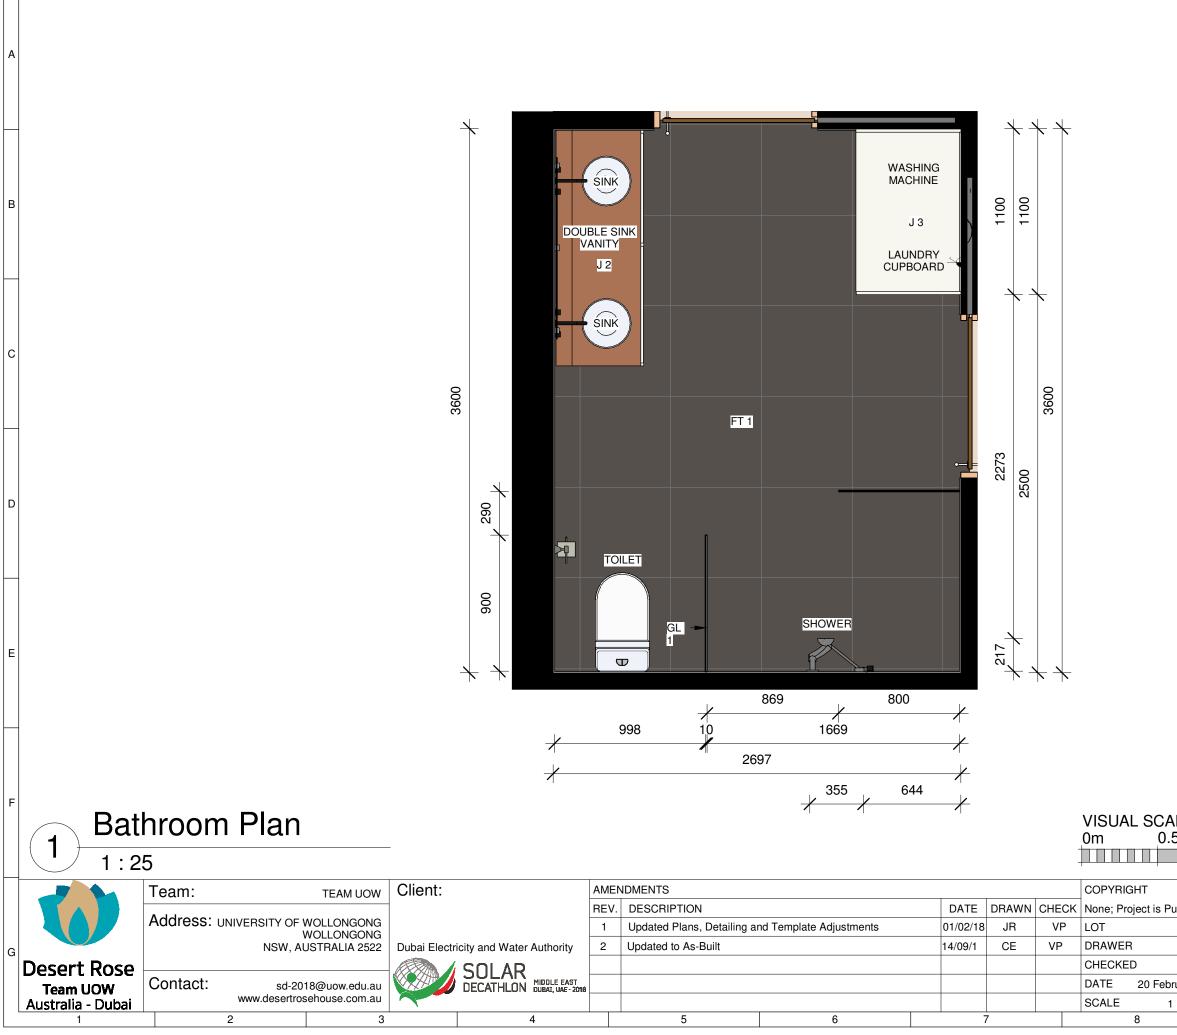

|                                                                   | 9 10                                                                                                                                                                                       | _ |
|-------------------------------------------------------------------|--------------------------------------------------------------------------------------------------------------------------------------------------------------------------------------------|---|
| BENCH<br>VANITY<br>DOORS                                          | RY:<br>3: LAMINEX ABSOLUTE MATTE<br>TOP: LAMINEX ABSOLUTE MATTE                                                                                                                            | А |
| FINISH<br>CODE<br>WT 1<br>WT 2<br>FT 1                            | ES LEGEND<br>MATERIAL<br>BEAUTMONT TILES - SPATIAL WHITE SATIN<br>600 × 300 WALL TILES<br>BEAUTMONT TILES - BELGA CHARCOAL 600<br>× 600 WALL TILES<br>BEAUTMONT TILES - BELGA CHARCOAL 600 | В |
| GL 1<br>GL 2                                                      | x 600 FLOOR TILE<br>REECE - 2000 x 900 GLASS SHOWER SCREEN<br>REECE - 2000 x 800 GLASS SHOWER SCREEN                                                                                       | с |
| J 2<br>J 3                                                        | LAMBERT KITCHENS - CUSTOM FABRICATED<br>VANITY<br>LAMBERT KITCHENS - CUSTOM FABRICATED<br>LAUNDRY CABINET                                                                                  | D |
|                                                                   |                                                                                                                                                                                            | E |
| ALE 1:28<br>5m                                                    | 5 @ A3<br>1m 1.5m 2m 2.5m                                                                                                                                                                  | F |
| Public<br># M<br>J. ROTH<br>V. PHAM<br>ruary, 2018<br>1 : 25 @ A3 | SHEET:<br>01 OF 01 IN-501                                                                                                                                                                  | G |

|                 | 9 10                                                          |   |  |  |  |
|-----------------|---------------------------------------------------------------|---|--|--|--|
|                 |                                                               |   |  |  |  |
| FINISHES LEGEND |                                                               |   |  |  |  |
| CODE            | MATERIAL                                                      |   |  |  |  |
| WT 1            | BEAUTMONT TILES - SPATIAL WHITE SATIN<br>600 x 300 WALL TILES |   |  |  |  |
| WT 2            | BEAUTMONT TILES - BELGA CHARCOAL 600<br>× 600 WALL TILES      |   |  |  |  |
| FT 1            | BEAUTMONT TILES - BELGA CHARCOAL 600<br>x 600 FLOOR TILE      |   |  |  |  |
| GL 1            | REECE - 2000 × 900 GLASS SHOWER SCREEN                        |   |  |  |  |
| GL 2            | REECE - 2000 × 800 GLASS SHOWER SCREEN                        | В |  |  |  |
|                 |                                                               |   |  |  |  |
| JOINER          | RY LEGEND                                                     |   |  |  |  |
| CODE            | ITEM                                                          |   |  |  |  |
| J 2             | LAMBERT KITCHENS - CUSTOM FABRICATED<br>DOUBLE SINK VANITY    |   |  |  |  |
| JЗ              | LAMBERT KITCHENS - CUSTOM FABRICATED<br>LAUNDRY CABINET       | С |  |  |  |
|                 |                                                               |   |  |  |  |
| NOTE            |                                                               |   |  |  |  |
| FOR C           | LOTHES WASHER DETAILS REFER TO ID-005                         |   |  |  |  |
|                 |                                                               |   |  |  |  |
|                 |                                                               |   |  |  |  |
|                 |                                                               | D |  |  |  |
|                 |                                                               |   |  |  |  |
|                 |                                                               |   |  |  |  |
|                 |                                                               |   |  |  |  |
|                 |                                                               |   |  |  |  |
|                 |                                                               |   |  |  |  |
|                 |                                                               |   |  |  |  |
|                 |                                                               | Е |  |  |  |
|                 |                                                               |   |  |  |  |
|                 |                                                               |   |  |  |  |
|                 |                                                               |   |  |  |  |
|                 |                                                               |   |  |  |  |
|                 |                                                               |   |  |  |  |
|                 |                                                               | F |  |  |  |
| ALE 1:          | 50 @ A3                                                       | • |  |  |  |
| m               | 2m 3m 4m 5m                                                   |   |  |  |  |
|                 |                                                               |   |  |  |  |
|                 | BATHROOM                                                      |   |  |  |  |
| Public          |                                                               |   |  |  |  |
|                 |                                                               |   |  |  |  |
| M. PH<br>V. PH  |                                                               | G |  |  |  |
| ebruary, 2      |                                                               |   |  |  |  |
| 1 : 50 @        | 01 OF 01                                                      |   |  |  |  |
|                 | 9 10                                                          |   |  |  |  |