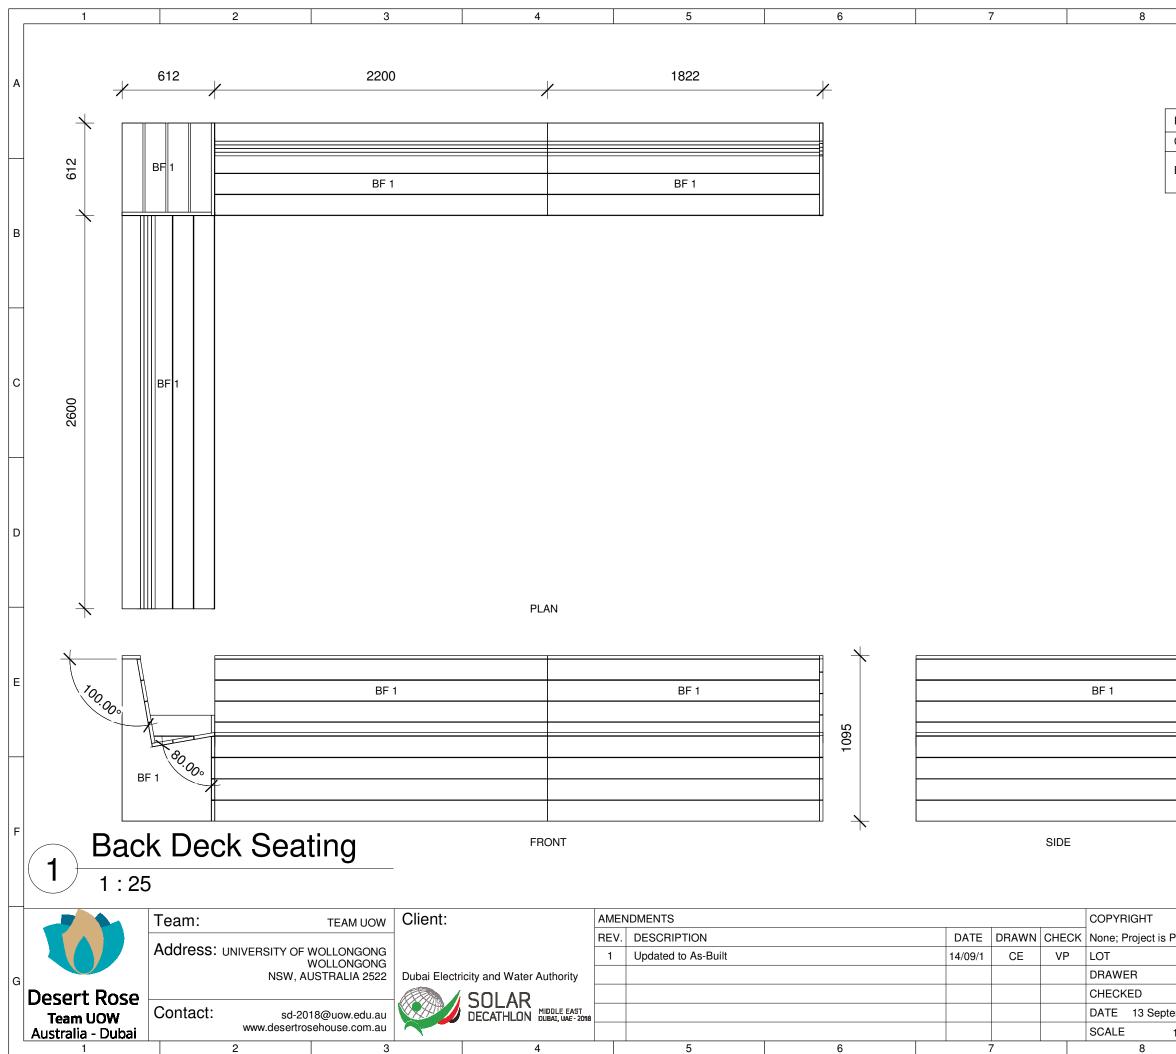

|        | 9 10                                 |   |
|--------|--------------------------------------|---|
| FINISH | ES LEGEND                            | А |
| CODE   | ITEM                                 |   |
|        |                                      |   |
| BF 1   | MODWOOD - BLACK BEAN                 | В |
|        |                                      | с |
|        | 120                                  | D |
|        | 397 X<br>X<br>BF 1<br>560 L<br>S60 L | E |
|        |                                      | F |
|        | 01 OF 02 IN-301                      | G |
|        | 9 10                                 |   |