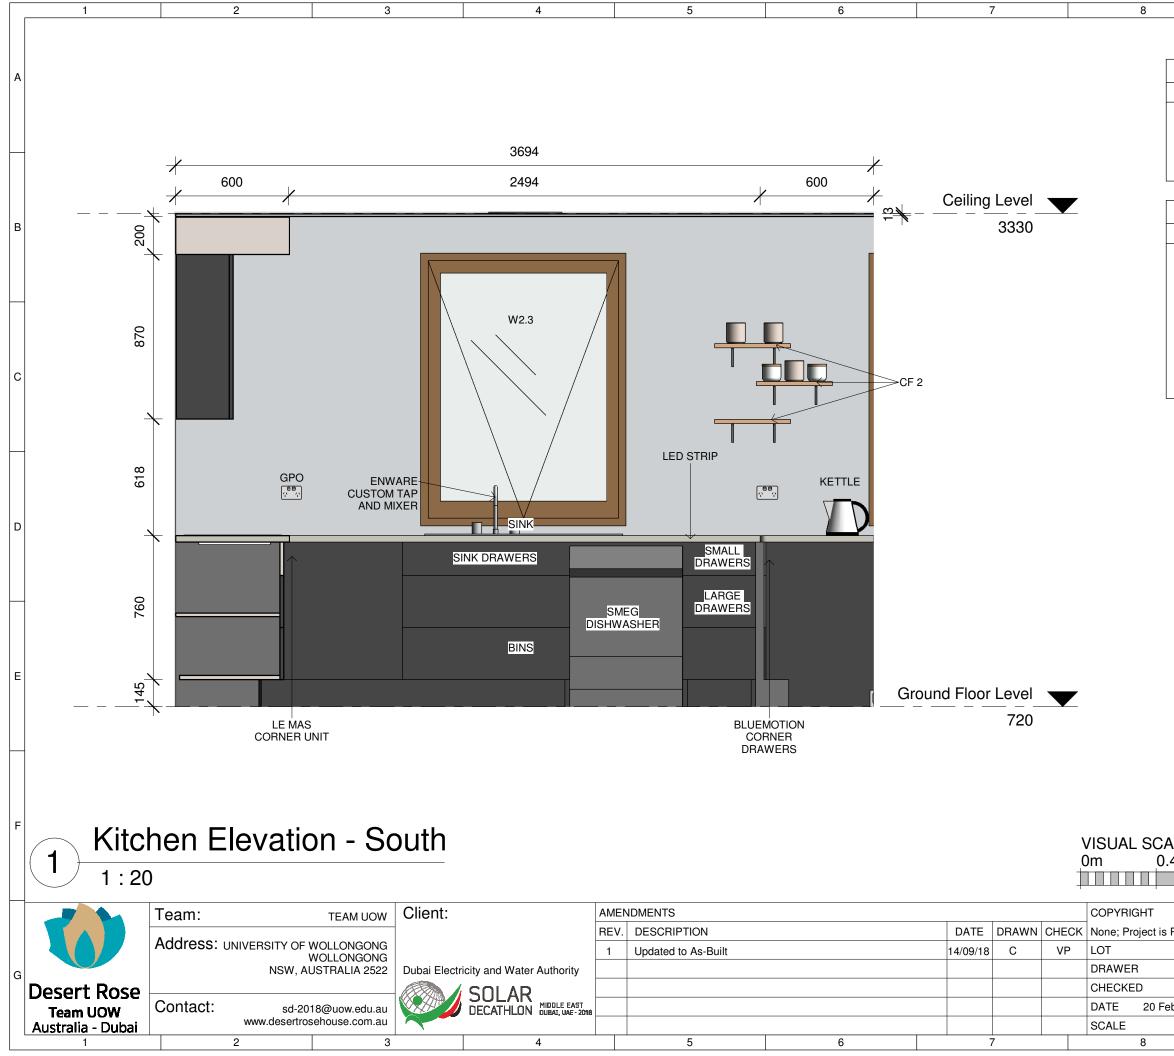

-------|-------------------|---------|---|
|                                                                       | OPS: LAMINEX ABSO | LUTE    | A |
| Ceiling Level                                                         |                   |         | В |
|                                                                       |                   |         | С |
|                                                                       |                   |         | D |
| Floor Level 720                                                       |                   |         | E |
| ALE 1:20 @ A3<br>.4m 0.8m                                             | 3<br>1.2m         | 1.6m 2m | F |
| Public # M   C.EIO    V.PHAM SHEE   ebruary, 2018 01 OF   1 : 20 @ A3 |                   |         | G |



|                | 9 10                                               |   |
|----------------|----------------------------------------------------|---|
|                |                                                    |   |
| FINISH         | ES LEGEND                                          |   |
| CODE           | MATERIAL                                           | A |
| WF 1           | 'DULUX - LEXICON QUARTER' PAINTED<br>FINISH        |   |
| FB 1           | BIG RIVER GROUP - FROSTED OAK<br>FLOORBOARDS (BR2) |   |
|                |                                                    |   |
|                |                                                    | В |
| COD            | ITEM                                               |   |
| KF 1           | KMART - WHITE EMBOS