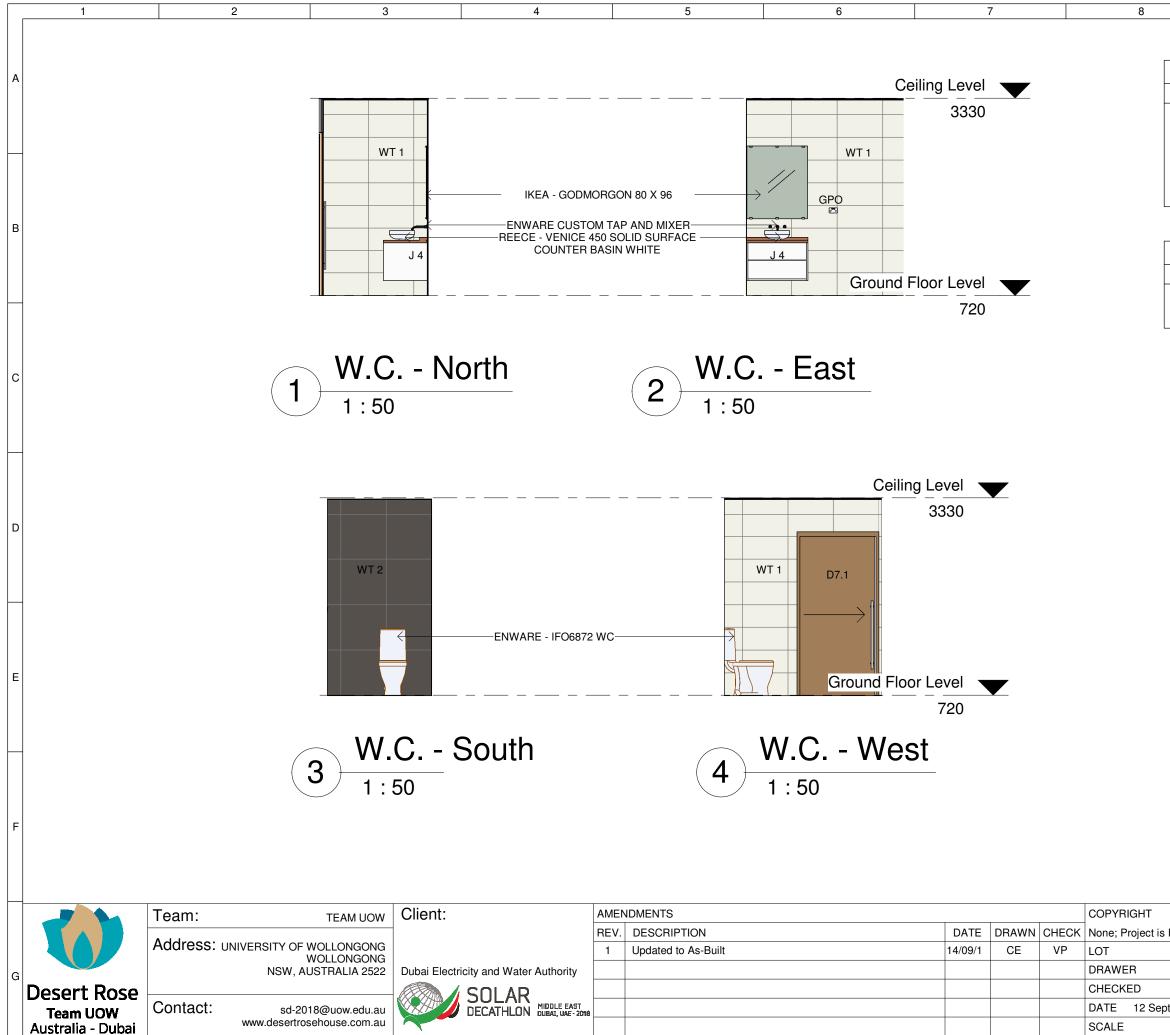

|                      |                                                               | a                            | 10        |   |  |  |  |
|----------------------|---------------------------------------------------------------|------------------------------|-----------|---|--|--|--|
|                      |                                                               |                              | 10        |   |  |  |  |
|                      |                                                               |                              |           |   |  |  |  |
| FINISHES LEGEND      |                                                               |                              |           |   |  |  |  |
| CODE                 | MATERIAL                                                      |                              | /         | A |  |  |  |
| WT 1                 | BEAUTMONT TILES - SPATIAL WHITE SATIN<br>600 × 300 WALL TILES |                              |           |   |  |  |  |
| WT 2                 |                                                               | ILES - BELGA CHARCO          | DAL 600   | _ |  |  |  |
| FT 1                 | BEAUTMONT 1<br>x 600 FLOOR T                                  | TILES - BELGA CHARCO<br>TILE | DAL 600   |   |  |  |  |
|                      |                                                               |                              | E         | в |  |  |  |
| JOINER               | YLEGEND                                                       |                              |           |   |  |  |  |
| CODE                 | ITEM                                                          |                              |           |   |  |  |  |
| J 4                  | LAMBERT KITO<br>SINGLE SINK V                                 | CHENS - CUSTOM FABI<br>ANITY | RICATED - | _ |  |  |  |
|                      |                                                               |                              |           |   |  |  |  |
|                      |                                                               |                              | (         | 0 |  |  |  |
|                      |                                                               |                              |           |   |  |  |  |
|                      |                                                               |                              |           |   |  |  |  |
|                      |                                                               |                              | _         | _ |  |  |  |
|                      |                                                               |                              |           |   |  |  |  |
|                      |                                                               |                              |           |   |  |  |  |
|                      |                                                               |                              | [         | D |  |  |  |
|                      |                                                               |                              |           |   |  |  |  |
|                      |                                                               |                              | _         |   |  |  |  |
|                      |                                                               |                              |           |   |  |  |  |
|                      |                                                               |                              |           |   |  |  |  |
|                      |                                                               |                              | E         | E |  |  |  |
|                      |                                                               |                              |           |   |  |  |  |
|                      |                                                               |                              |           |   |  |  |  |
|                      |                                                               |                              | -         | _ |  |  |  |
|                      |                                                               |                              |           |   |  |  |  |
|                      |                                                               |                              |           | F |  |  |  |
|                      |                                                               |                              |           |   |  |  |  |
|                      |                                                               |                              |           |   |  |  |  |
|                      |                                                               | T                            |           |   |  |  |  |
| Public               |                                                               | W.C.                         |           |   |  |  |  |
|                      | # M                                                           | ELEVATIO                     | NS        |   |  |  |  |
| C.                   | EIO                                                           |                              |           | G |  |  |  |
| V.PH                 | IAM SHEET:                                                    |                              |           |   |  |  |  |
| otember,<br>1 : 50 @ | 01 OF 01                                                      | IN-5                         | 13        |   |  |  |  |
| 1.50@                |                                                               |                              |           |   |  |  |  |