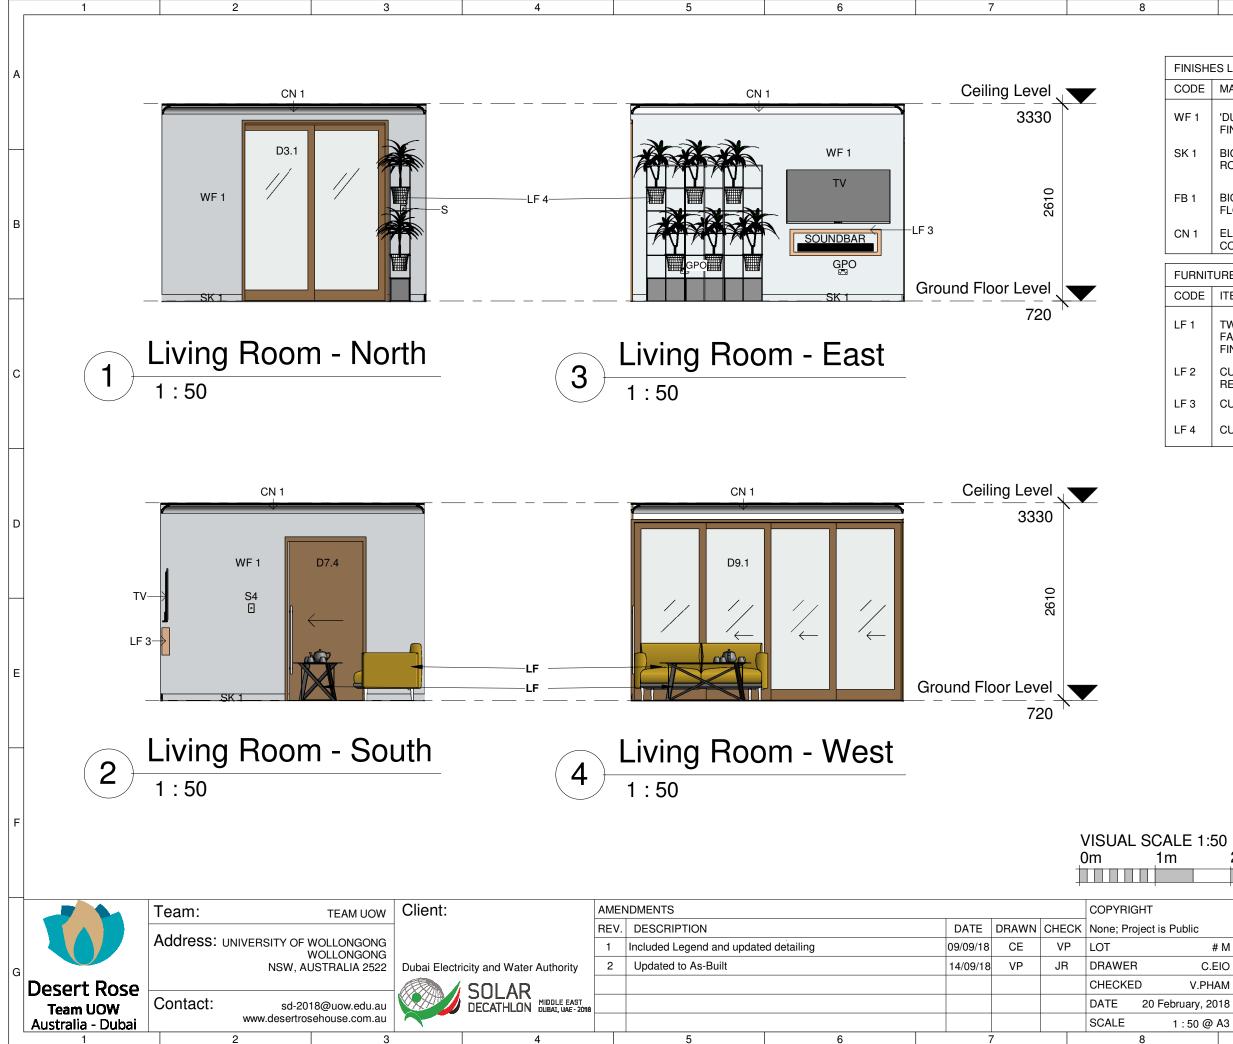

|             |                    |                                          |              |                 | 10        |          |
|-------------|--------------------|------------------------------------------|--------------|-----------------|-----------|----------|
| 8           |                    | 9                                        |              |                 | 10        | ן ן      |
|             |                    |                                          |              |                 |           |          |
| [           | FINISHE            | ES LEGEND                                |              |                 |           | A        |
|             | CODE               | MATERIAL                                 |              |                 |           |          |
|             | WF 1               | 'DULUX - LEXIC<br>FINISH                 | ON QUARTER   | ' PAINTED       |           |          |
|             | SK 1               | BIG RIVER GRO<br>ROUND 90mm              |              |                 |           | $\mid$   |
|             | FB 1               | BIG RIVER GRO<br>FLOORBOARDS             |              | D OAK           |           |          |
|             | CN 1               | ELENI LIGHTIN<br>CONRNICE (EL            |              | OVE LIGHTIN     | G         | В        |
|             | FURNIT             | URE LEGEND                               |              |                 |           |          |
|             | CODE               | ITEM                                     |              |                 |           |          |
|             | LF 1               | TWO SEATER (<br>FABRICS - 'GEN<br>FINISH |              |                 | D         |          |
|             | LF 2               | CUSTOM DESIC<br>REFER TO IN-3            |              | TABLE           |           | С        |
|             | LF 3               | CUSTOM MADE                              | E WALL BOX S | HELVING         |           |          |
|             | LF 4               | CUSTOM MADE                              | E PLANTER SH | IELVES          |           |          |
|             |                    |                                          |              |                 |           | D        |
|             |                    |                                          |              |                 |           | E        |
|             | ALE 1:{<br>m       | 50 @ A3<br>2m                            | 3m           | 4m              | 5m        | F        |
|             |                    |                                          |              |                 |           |          |
| GHT         |                    |                                          |              |                 |           | $\vdash$ |
| oject is    | Public             |                                          | LIVINO       | G ROO           | Μ         |          |
| -           | -                  | # M                                      | ELEVA        | ATIONS          | 3         |          |
| R           |                    | EIO                                      |              |                 |           | G        |
| ED<br>20 Fe | V.PH<br>ebruary, 2 | 018 SHEET:                               | IN           | 1-204           | Δ         |          |
|             | 1 : 50 @           | 01 OF 01                                 |              | ヽ゠ <u>゚</u> ∠∪' | <b>-T</b> |          |
|             |                    |                                          |              |                 |           | -        |

|                                 | 9 10                                                                      | 1  |
|---------------------------------|---------------------------------------------------------------------------|----|
|                                 |                                                                           |    |
| FINISHE                         | SLEGEND                                                                   | Α  |
| CODE                            | MATERIAL                                                                  |    |
| WF 1                            | 'DULUX - LEXICON QUARTER' PAINTED<br>FINISH                               |    |
| SK 1                            | BIG RIVER GROUP - PRIMED FJ PENCIL<br>ROUND 90mm x 18mm x 5.4mm SKIRTING  |    |
| FB 1                            | BIG RIVER GROUP - FROSTED OAK<br>FLOORBOARDS (BR2)                        | в  |
| FURNIT                          | JRE LEGEND                                                                |    |
| COD                             | ITEM                                                                      |    |
| DF 1                            | ILLWARRA WOODWORK SCHOOL - CUSTOM<br>MADE BLACK BUTT DINING TABLE         |    |
| DF 2                            | FANTASTIC FURNITURE - MAMBO DINING<br>CHAIR                               |    |
| DF 3                            | OZDESIGN FURNITURE - TRACTOR 75CM<br>STOOL - BLACK                        | С  |
| DF 4                            | IKEA - SKÄRIG WALL CLOCK                                                  |    |
| CF 2                            | 400 WIDE PLANK SHELVING                                                   |    |
| LIGHT F                         | IXTURE LEGEND                                                             |    |
| COD                             | ITEM                                                                      |    |
| PL 1                            | BEACON LIGHTING - HUSK 400mm BLACK<br>PENDANT                             | D  |
| PL 2                            | BEACON LIGHTING - LEDLUX STRIX LED<br>1600 LUMEN DIMMABLE PENDANT IN TEAK |    |
|                                 |                                                                           | E  |
| ALE 1:5<br>m                    | 50 @ A3<br>2m 3m 4m 5m                                                    | F  |
| Public<br>#<br>C.E              |                                                                           | G  |
| V.PH<br>ebruary, 20<br>1 : 50 @ | IN-205                                                                    | Ju |
|                                 | 9 10                                                                      |    |