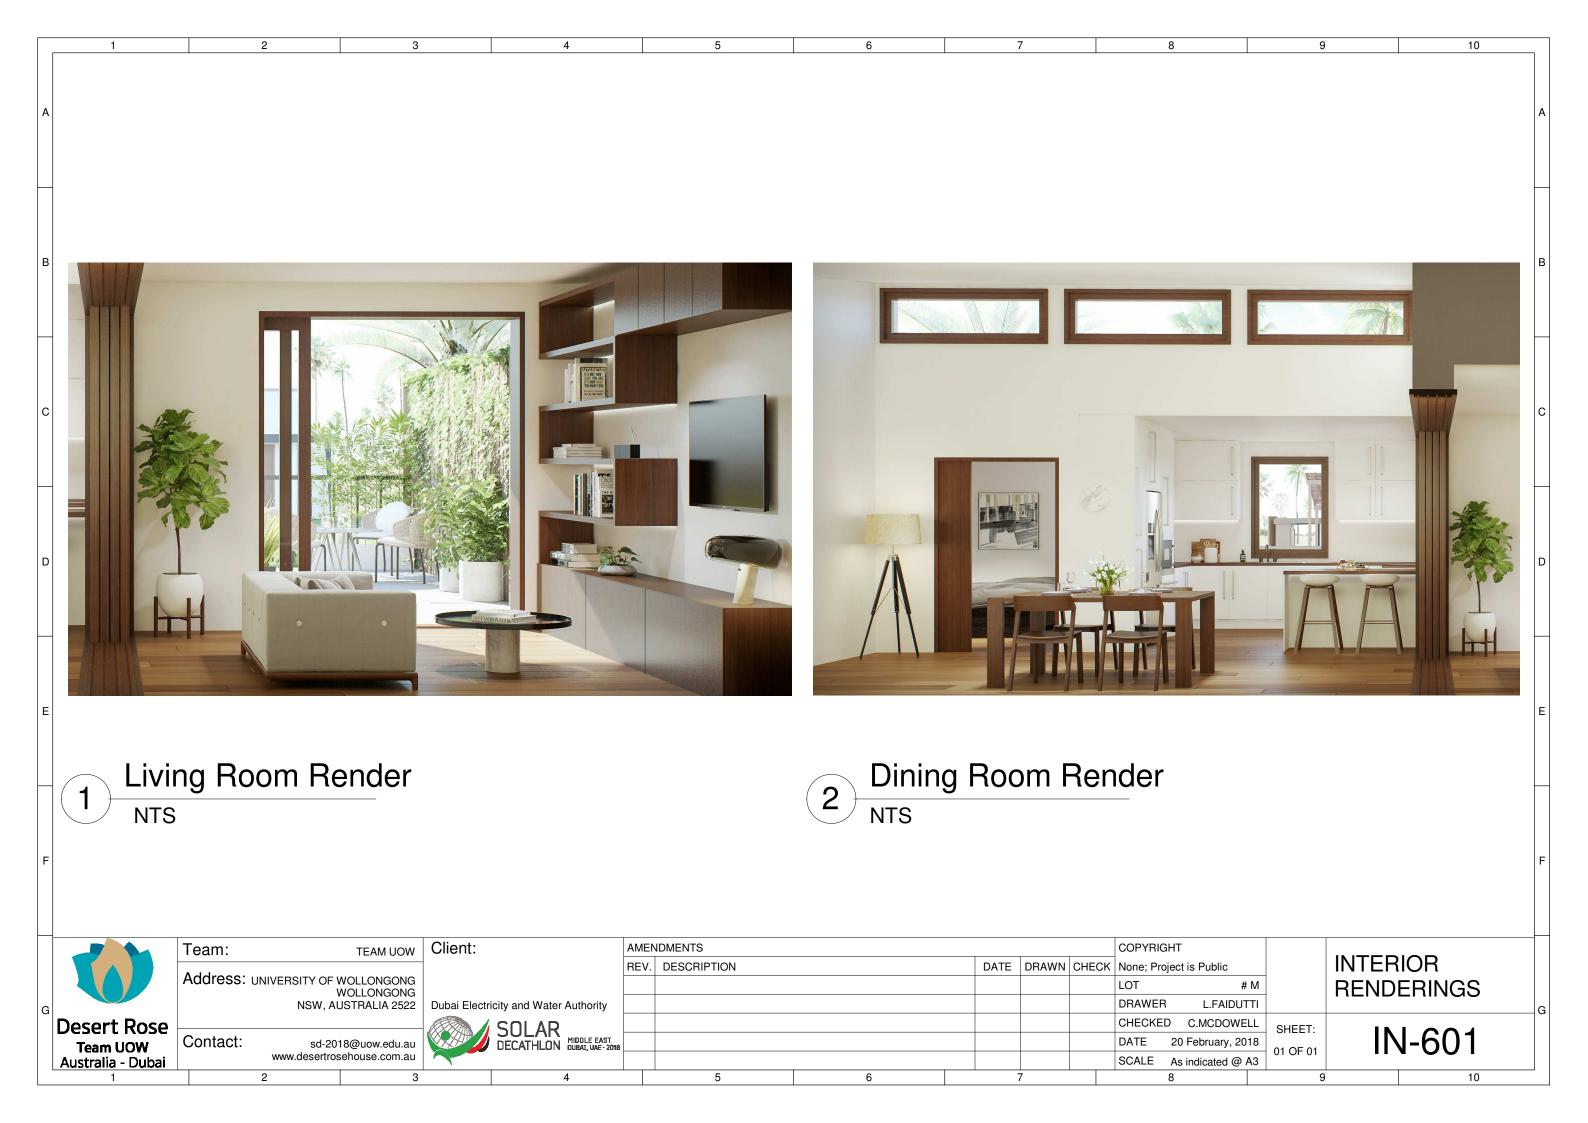

|             |                    |                                          |              |                 | 10        |          |
|-------------|--------------------|------------------------------------------|--------------|-----------------|-----------|----------|
| 8           |                    | 9                                        |              |                 | 10        | ן ן      |
|             |                    |                                          |              |                 |           |          |
| [           | FINISHE            | ES LEGEND                                |              |                 |           | A        |
|             | CODE               | MATERIAL                                 |              |                 |           |          |
|             | WF 1               | 'DULUX - LEXIC<br>FINISH                 | ON QUARTER   | ' PAINTED       |           |          |
|             | SK 1               | BIG RIVER GRO<br>ROUND 90mm              |              |                 |           | $\mid$   |
|             | FB 1               | BIG RIVER GRO<br>FLOORBOARDS             |              | D OAK           |           |          |
|             | CN 1               | ELENI LIGHTIN<br>CONRNICE (EL            |              | OVE LIGHTIN     | G         | В        |
|             | FURNIT             | URE LEGEND                               |              |                 |           |          |
|             | CODE               | ITEM                                     |              |                 |           |          |
|             | LF 1               | TWO SEATER (<br>FABRICS - 'GEN<br>FINISH |              |                 | D         |          |
|             | LF 2               | CUSTOM DESIC<br>REFER TO IN-3            |              | TABLE           |           | С        |
|             | LF 3               | CUSTOM MADE                              | E WALL BOX S | HELVING         |           |          |
|             | LF 4               | CUSTOM MADE                              | E PLANTER SH | IELVES          |           |          |
|             |                    |                                          |              |                 |           | D        |
|             |                    |                                          |              |                 |           | E        |
|             | ALE 1:{<br>m       | 50 @ A3<br>2m                            | 3m           | 4m              | 5m        | F        |
|             |                    |                                          |              |                 |           |          |
| GHT         |                    |                                          |              |                 |           | $\vdash$ |
| oject is    | Public             |                                          | LIVINO       | G ROO           | Μ         |          |
| -           | -                  | # M                                      | ELEVA        | ATIONS          | 3         |          |
| R           |                    | EIO                                      |              |                 |           | G        |
| ED<br>20 Fe | V.PH<br>ebruary, 2 | 018 SHEET:                               | IN           | 1-204           | Δ         |          |
|             | 1 : 50 @           | 01 OF 01                                 |              | ヽ゠ <u>゚</u> ∠∪' | <b>-T</b> |          |
|             |                    |                                          |              |                 |           | -        |

|                                 | 9 10                                                                      | 1  |
|---------------------------------|---------------------------------------------------------------------------|----|
|                                 |                                                                           |    |
| FINISHE                         | SLEGEND                                                                   | Α  |
| CODE                            | MATERIAL                                                                  |    |
| WF 1                            | 'DULUX - LEXICON QUARTER' PAINTED<br>FINISH                               |    |
| SK 1                            | BIG RIVER GROUP - PRIMED FJ PENCIL<br>ROUND 90mm x 18mm x 5.4mm SKIRTING  |    |
| FB 1                            | BIG RIVER GROUP - FROSTED OAK<br>FLOORBOARDS (BR2)                        | в  |
| FURNIT                          | JRE LEGEND                                                                |    |
| COD                             | ITEM                                                                      |    |
| DF 1                            | ILLWARRA WOODWORK SCHOOL - CUSTOM<br>MADE BLACK BUTT DINING TABLE         |    |
| DF 2                            | FANTASTIC FURNITURE - MAMBO DINING<br>CHAIR                               |    |
| DF 3                            | OZDESIGN FURNITURE - TRACTOR 75CM<br>STOOL - BLACK                        | С  |
| DF 4                            | IKEA - SKÄRIG WALL CLOCK                                                  |    |
| CF 2                            | 400 WIDE PLANK SHELVING                                                   |    |
| LIGHT F                         | IXTURE LEGEND                                                             |    |
| COD                             | ITEM                                                                      |    |
| PL 1                            | BEACON LIGHTING - HUSK 400mm BLACK<br>PENDANT                             | D  |
| PL 2                            | BEACON LIGHTING - LEDLUX STRIX LED<br>1600 LUMEN DIMMABLE PENDANT IN TEAK |    |
|                                 |                                                                           | E  |
| ALE 1:5<br>m                    | 50 @ A3<br>2m 3m 4m 5m                                                    | F  |
| Public<br>#<br>C.E              |                                                                           | G  |
| V.PH<br>ebruary, 20<br>1 : 50 @ | IN-205                                                                    | Ju |
|                                 | 9 10                                                                      |    |