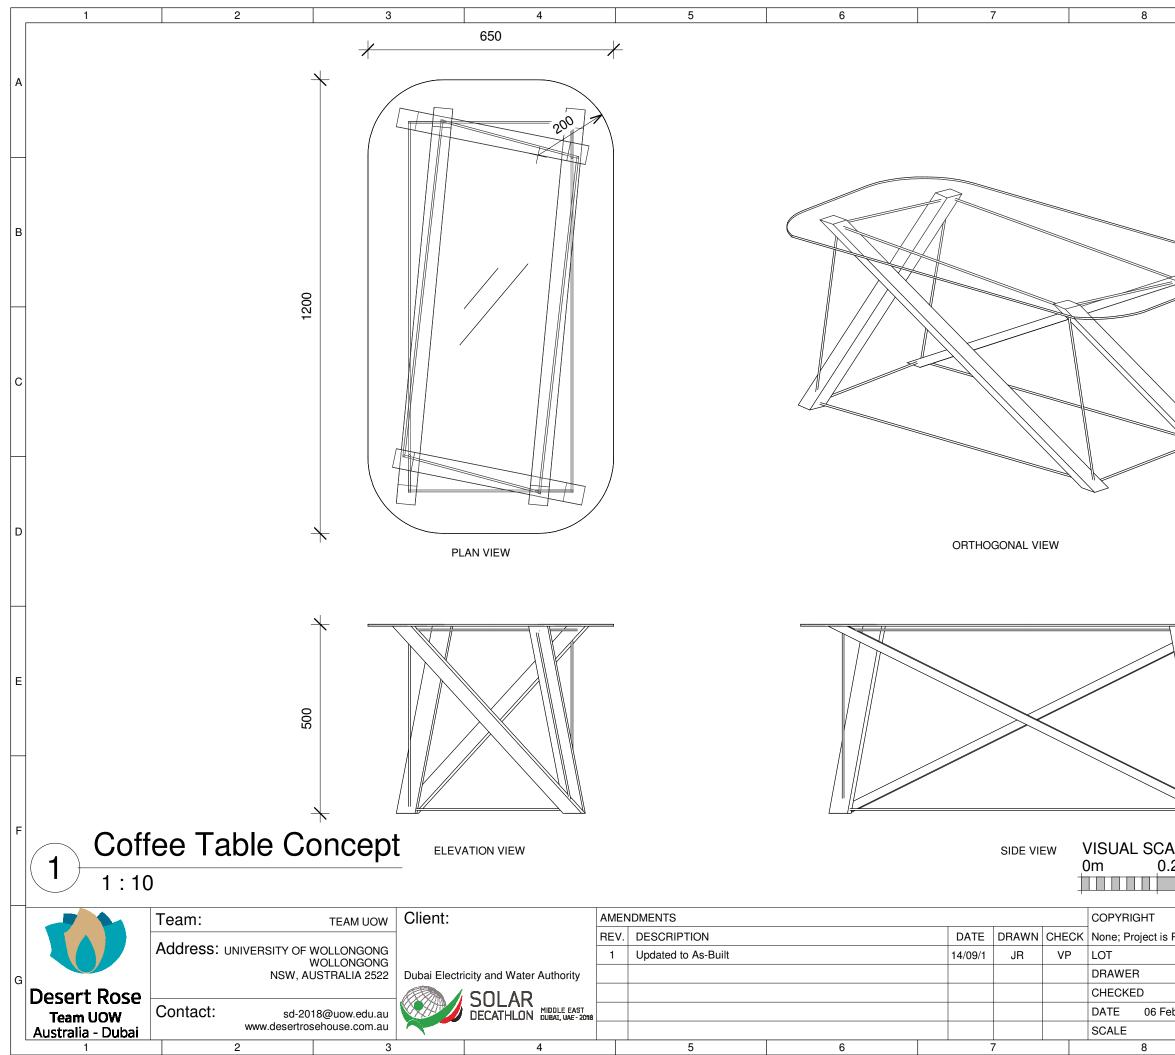

| 9                                                |      | 1                 | 0       |   |
|--------------------------------------------------|------|-------------------|---------|---|
|                                                  |      |                   |         | A |
|                                                  |      |                   |         | в |
|                                                  |      |                   |         | с |
|                                                  |      |                   |         | D |
|                                                  |      |                   |         | E |
| ALE 1:10 @ A3<br>.2m 0.4m                        | 0.6m | 0.8m              | _1m<br> | F |
| Public<br># M                                    |      | ITURE<br>IL - LRJ |         |   |
| J.ROTH<br>V.PHAM<br>ebruary, 2018<br>1 : 10 @ A3 |      | 1-302             |         | G |
| 9                                                |      | 1                 | 0       |   |