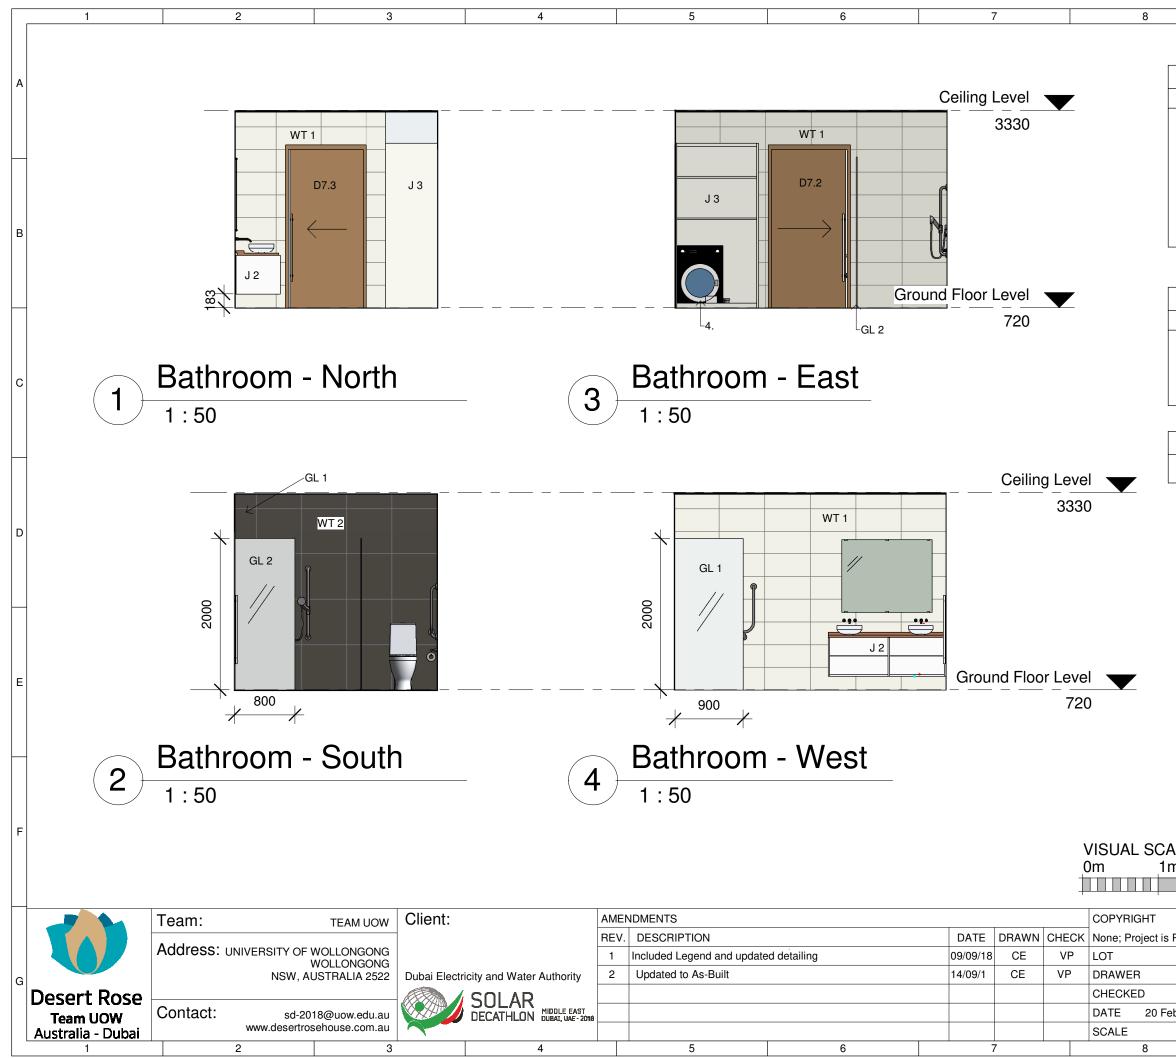

|                                                                   | 9 10                                                                                                                                                                                       | _ |
|-------------------------------------------------------------------|--------------------------------------------------------------------------------------------------------------------------------------------------------------------------------------------|---|
| BENCH<br>VANITY<br>DOORS                                          | RY:<br>3: LAMINEX ABSOLUTE MATTE<br>TOP: LAMINEX ABSOLUTE MATTE                                                                                                                            | А |
| FINISH<br>CODE<br>WT 1<br>WT 2<br>FT 1                            | ES LEGEND<br>MATERIAL<br>BEAUTMONT TILES - SPATIAL WHITE SATIN<br>600 × 300 WALL TILES<br>BEAUTMONT TILES - BELGA CHARCOAL 600<br>× 600 WALL TILES<br>BEAUTMONT TILES - BELGA CHARCOAL 600 | В |
| GL 1<br>GL 2                                                      | x 600 FLOOR TILE<br>REECE - 2000 x 900 GLASS SHOWER SCREEN<br>REECE - 2000 x 800 GLASS SHOWER SCREEN                                                                                       | с |
| J 2<br>J 3                                                        | LAMBERT KITCHENS - CUSTOM FABRICATED<br>VANITY<br>LAMBERT KITCHENS - CUSTOM FABRICATED<br>LAUNDRY CABINET                                                                                  | D |
|                                                                   |                                                                                                                                                                                            | E |
| ALE 1:28<br>5m                                                    | 5 @ A3<br>1m 1.5m 2m 2.5m                                                                                                                                                                  | F |
| Public<br># M<br>J. ROTH<br>V. PHAM<br>ruary, 2018<br>1 : 25 @ A3 | SHEET:<br>01 OF 01 IN-501                                                                                                                                                                  | G |

|                 | 9 10                                                          |   |  |  |  |
|-----------------|---------------------------------------------------------------|---|--|--|--|
|                 |                                                               |   |  |  |  |
| FINISHES LEGEND |                                                               |   |  |  |  |
| CODE            | MATERIAL                                                      |   |  |  |  |
| WT 1            | BEAUTMONT TILES - SPATIAL WHITE SATIN<br>600 x 300 WALL TILES |   |  |  |  |
| WT 2            | BEAUTMONT TILES - BELGA CHARCOAL 600<br>× 600 WALL TILES      |   |  |  |  |
| FT 1            | BEAUTMONT TILES - BELGA CHARCOAL 600<br>x 600 FLOOR TILE      |   |  |  |  |
| GL 1            | REECE - 2000 × 900 GLASS SHOWER SCREEN                        |   |  |  |  |
| GL 2            | REECE - 2000 × 800 GLASS SHOWER SCREEN                        | В |  |  |  |
|                 |                                                               |   |  |  |  |
| JOINER          | RY LEGEND                                                     |   |  |  |  |
| CODE            | ITEM                                                          |   |  |  |  |
| J 2             | LAMBERT KITCHENS - CUSTOM FABRICATED<br>DOUBLE SINK VANITY    |   |  |  |  |
| JЗ              | LAMBERT KITCHENS - CUSTOM FABRICATED<br>LAUNDRY CABINET       | С |  |  |  |
|                 |                                                               |   |  |  |  |
| NOTE            |                                                               |   |  |  |  |
| FOR C           | LOTHES WASHER DETAILS REFER TO ID-005                         |   |  |  |  |
|                 |                                                               |   |  |  |  |
|                 |                                                               |   |  |  |  |
|                 |                                                               | D |  |  |  |
|                 |                                                               |   |  |  |  |
|                 |                                                               |   |  |  |  |
|                 |                                                               |   |  |  |  |
|                 |                                                               |   |  |  |  |
|                 |                                                               |   |  |  |  |
|                 |                                                               |   |  |  |  |
|                 |                                                               | Е |  |  |  |
|                 |                                                               |   |  |  |  |
|                 |                                                               |   |  |  |  |
|                 |                                                               |   |  |  |  |
|                 |                                                               |   |  |  |  |
|                 |                                                               |   |  |  |  |
|                 |                                                               | F |  |  |  |
| ALE 1:          | 50 @ A3                                                       | • |  |  |  |
| m               | 2m 3m 4m 5m                                                   |   |  |  |  |
|                 |                                                               |   |  |  |  |
|                 | BATHROOM                                                      |   |  |  |  |
| Public          |                                                               |   |  |  |  |
|                 |                                                               |   |  |  |  |
| M. PH<br>V. PH  |                                                               | G |  |  |  |
| ebruary, 2      |                                                               |   |  |  |  |
| 1 : 50 @        | 01 OF 01                                                      |   |  |  |  |
|                 | 9 10                                                          |   |  |  |  |