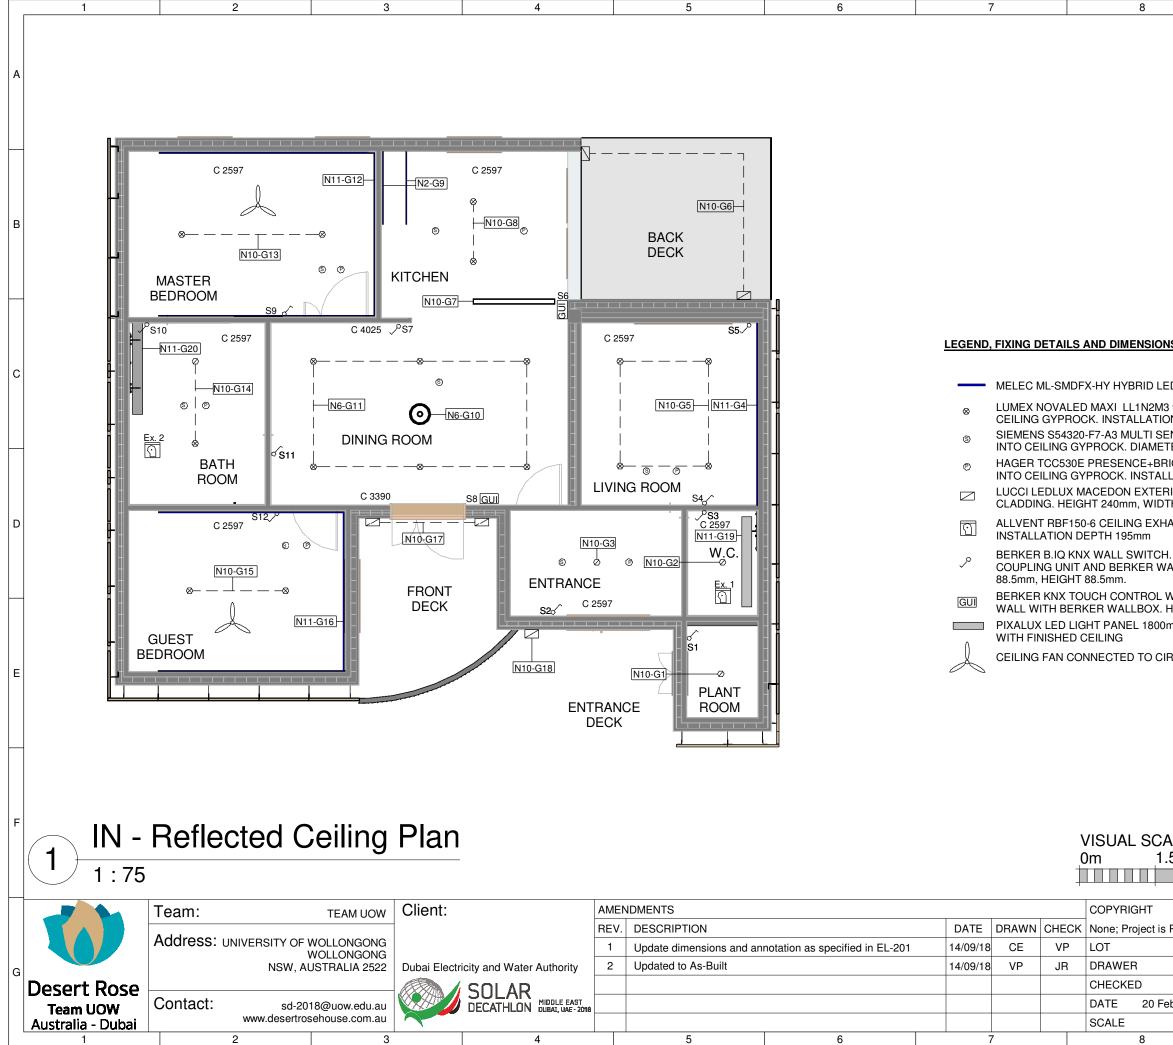

|                                 | 9                                                                                                                                                                           | 10                                                                         |   |
|---------------------------------|-----------------------------------------------------------------------------------------------------------------------------------------------------------------------------|----------------------------------------------------------------------------|---|
|                                 | NOTES<br>FOR MORE SPECIFIC INFORM<br>LIGHTING AND OTHER FIXTU<br>ELECTRICAL PLANS AND DE<br>ELECTRICAL DRAWING SERI<br>DIMENSION OF LIGHT FIXTUR<br>LOCATED ON THE SIDES OF | RES, REFER TO<br>TAILS IN THE<br>ES: EL-001 TO EL-401.<br>RES AND FANS ARE | А |
|                                 | DIMENSION OF OTHER FIXTU<br>THE PLAN.<br>LOCATIONS ARE APPROXIM/<br>INSTALLED IN LOCATION TO<br>INSTALLER.                                                                  | ATE AND ARE                                                                | В |
| <u>s</u>                        |                                                                                                                                                                             |                                                                            |   |
| 9W DOW<br>N DEPTH<br>NSOR SM    | NSTALLED IN CORNICES. DII<br>NLIGHT HELD BY CLIPS IN 92<br>77mm, FRAME DIAMETER 110<br>IOKE DETECTOR. DETECTOR<br>UDING BASE) 117mm, HEIGHT                                 | mm CUT INTO<br>0mm<br>BASES SCREWED                                        | С |
| LATION D<br>IOR WAL<br>H, 120mn | S SENSOR HELD BY CLIPS IN<br>EPTH 60mm, FRAME DIAMETE<br>L MOUNTED LIGHT 17 W FIXE<br>1, DEPTH 64mm<br>V INSTALLED IN BATHROOM C                                            | ER 80mm<br>D TO WEATHERTEX                                                 | D |
| ALLBOX A                        | DTES SWITCH NUMBER. FIXE                                                                                                                                                    | FLOOR. WIDTH                                                               |   |
| IEIGHT 7<br>nm x 200r           | EGRATED BUS COUPLING UN<br>5mm, WIDTH 95mm, INSERTIC<br>nm SCREWED TO STEEL FRA<br>1 (FANS/LED) CONTROLLED V                                                                | N DEPTH 25.5mm<br>ME, MADE FLUSH                                           |   |
|                                 | . (                                                                                                                                                                         |                                                                            | E |
| LE 1:7                          | '5 @ A3                                                                                                                                                                     |                                                                            | F |
| 5m                              | 3m 4.5m                                                                                                                                                                     | 6m 7.5m                                                                    |   |
| Public<br>#<br>C.E              |                                                                                                                                                                             | ECTED<br>NG PLAN                                                           | G |
| V.PH/<br>bruary, 20<br>1 : 75 @ | 01 OF 01                                                                                                                                                                    | J-101                                                                      |   |
|                                 |                                                                                                                                                                             |                                                                            |   |