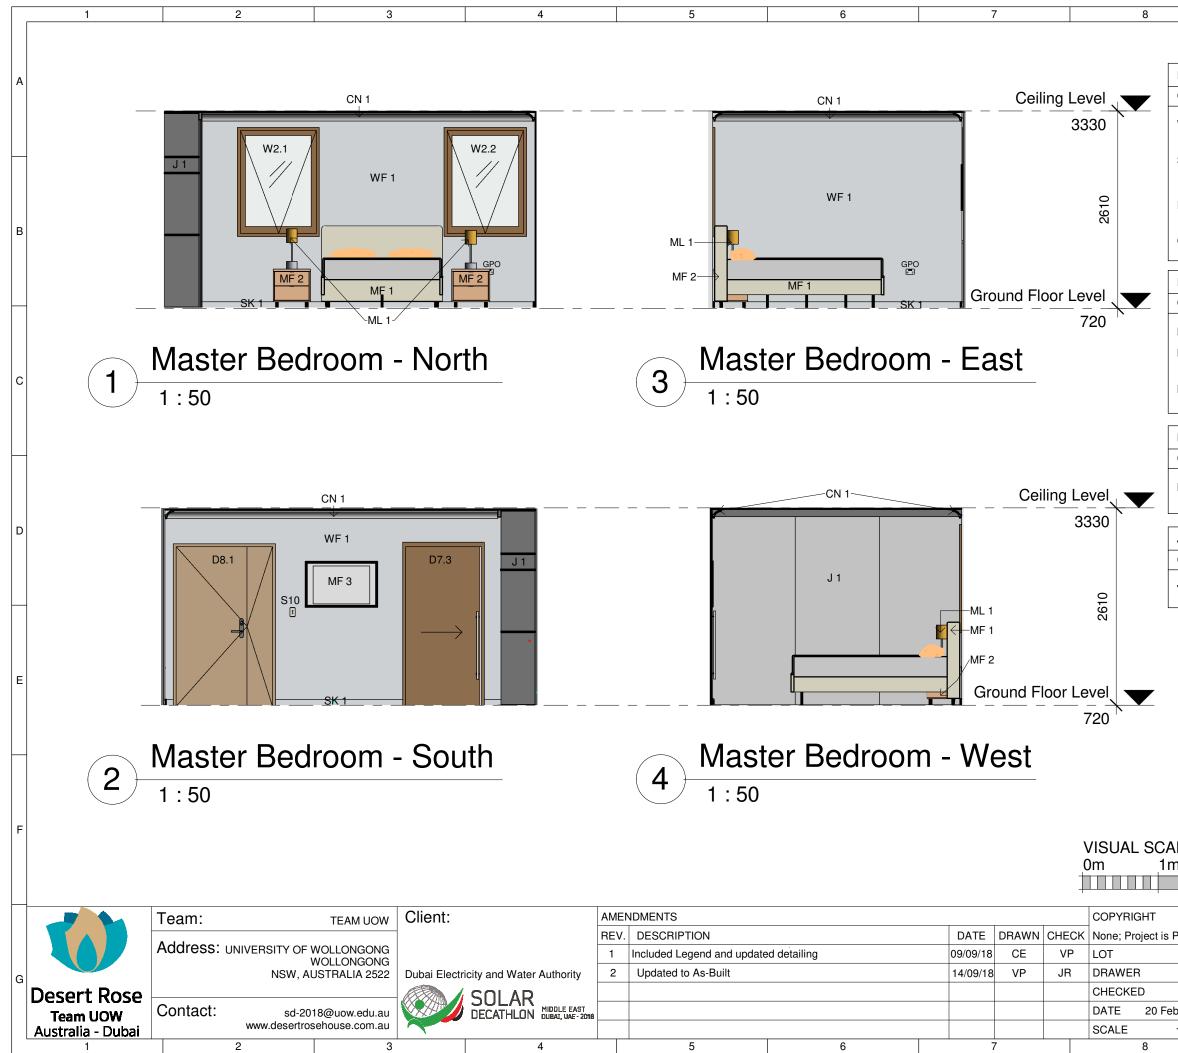

|           | 9 10                                                                     | _   |
|-----------|--------------------------------------------------------------------------|-----|
|           |                                                                          |     |
| FINISH    | ES LEGEND                                                                | A   |
| CODE      | MATERIAL                                                                 | A   |
| WL 1      | 'DULUX - LEXICON QUARTER' PAINTED<br>FINISH                              |     |
| SK 1      | BIG RIVER GROUP - PRIMED FJ PENCIL<br>ROUND 90mm x 18mm x 5.4mm SKIRTING |     |
| FB 1      | BIG RIVER GROUP - FROSTED OAK<br>FLOORBOARDS (BR2)                       |     |
| CN 1      | ELENI LIGHTING - DOUBLE COVE LIGHTING<br>CONRNICE (EL706)                | B   |
| FURNIT    | URE LEGEND                                                               |     |
| CODE      | ITEM                                                                     |     |
| MF 1      | FANTASTIC FURNITURE - MODENA QUEEN BED                                   |     |
| MF 2      | APRIL & OAK - ATLANTA TWO DRAWER SIDE<br>TABLE                           |     |
| MF 3      | PICTURE FRAME                                                            | С   |
|           | FIXTURE LEGEND                                                           |     |
| CODE      | ITEM                                                                     |     |
| ML 1      | BEACON LIGHTHING - ELK 1 LIGHT TABLE<br>LAMP IN BRASS                    |     |
|           | BY LEGEND                                                                | D   |
| CODE      |                                                                          |     |
| J 1       | CUSTOM FABRICATED IN BUILT<br>WARDROBE                                   |     |
|           |                                                                          |     |
|           |                                                                          |     |
|           |                                                                          | E   |
|           |                                                                          |     |
|           |                                                                          |     |
|           |                                                                          |     |
|           |                                                                          |     |
|           |                                                                          | F   |
| LE 1:     | 50 @ A3                                                                  |     |
| n         | 2m 3m 4m 5m                                                              |     |
|           |                                                                          |     |
| Public    | # MASTER<br>BEDROOM                                                      |     |
|           |                                                                          | G   |
| V.PH      |                                                                          | - 4 |
| bruary, 2 | 018 01 OF 01 IN-202                                                      |     |
| 1 : 50 @  | 9 10                                                                     |     |
|           |                                                                          |     |