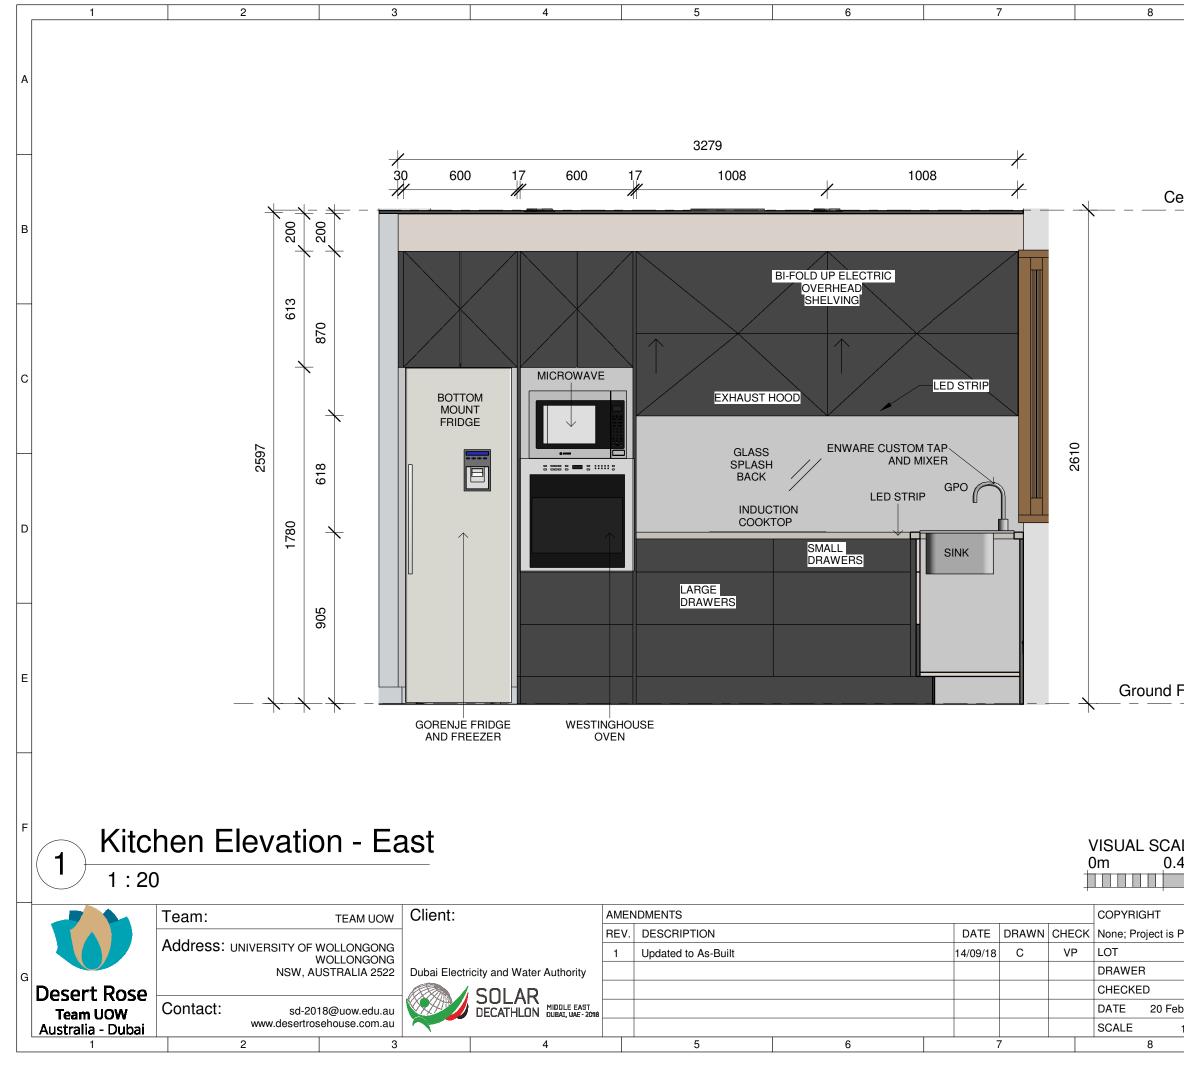

|      |                   |         | A |
|                                                  |      |                   |         | в |
|                                                  |      |                   |         | с |
|                                                  |      |                   |         | D |
|                                                  |      |                   |         | E |
| ALE 1:10 @ A3<br>.2m 0.4m                        | 0.6m | 0.8m              | _1m<br> | F |
| Public<br># M                                    |      | ITURE<br>IL - LRJ |         |   |
| J.ROTH<br>V.PHAM<br>ebruary, 2018<br>1 : 10 @ A3 |      | 1-302             |         | G |
| 9                                                |      | 1                 | 0       |   |





|                                                                       | 9                 | 10      |   |
|-----------------------------------------------------------------------|-------------------|---------|---|
|                                                                       | OPS: LAMINEX ABSO | LUTE    | A |
| Ceiling Level                                                         |                   |         | В |
|                                                                       |                   |         | С |
|                                                                       |                   |         | D |
| Floor Level 720                                                       |                   |         | E |
| ALE 1:20 @ A3<br>.4m 0.8m