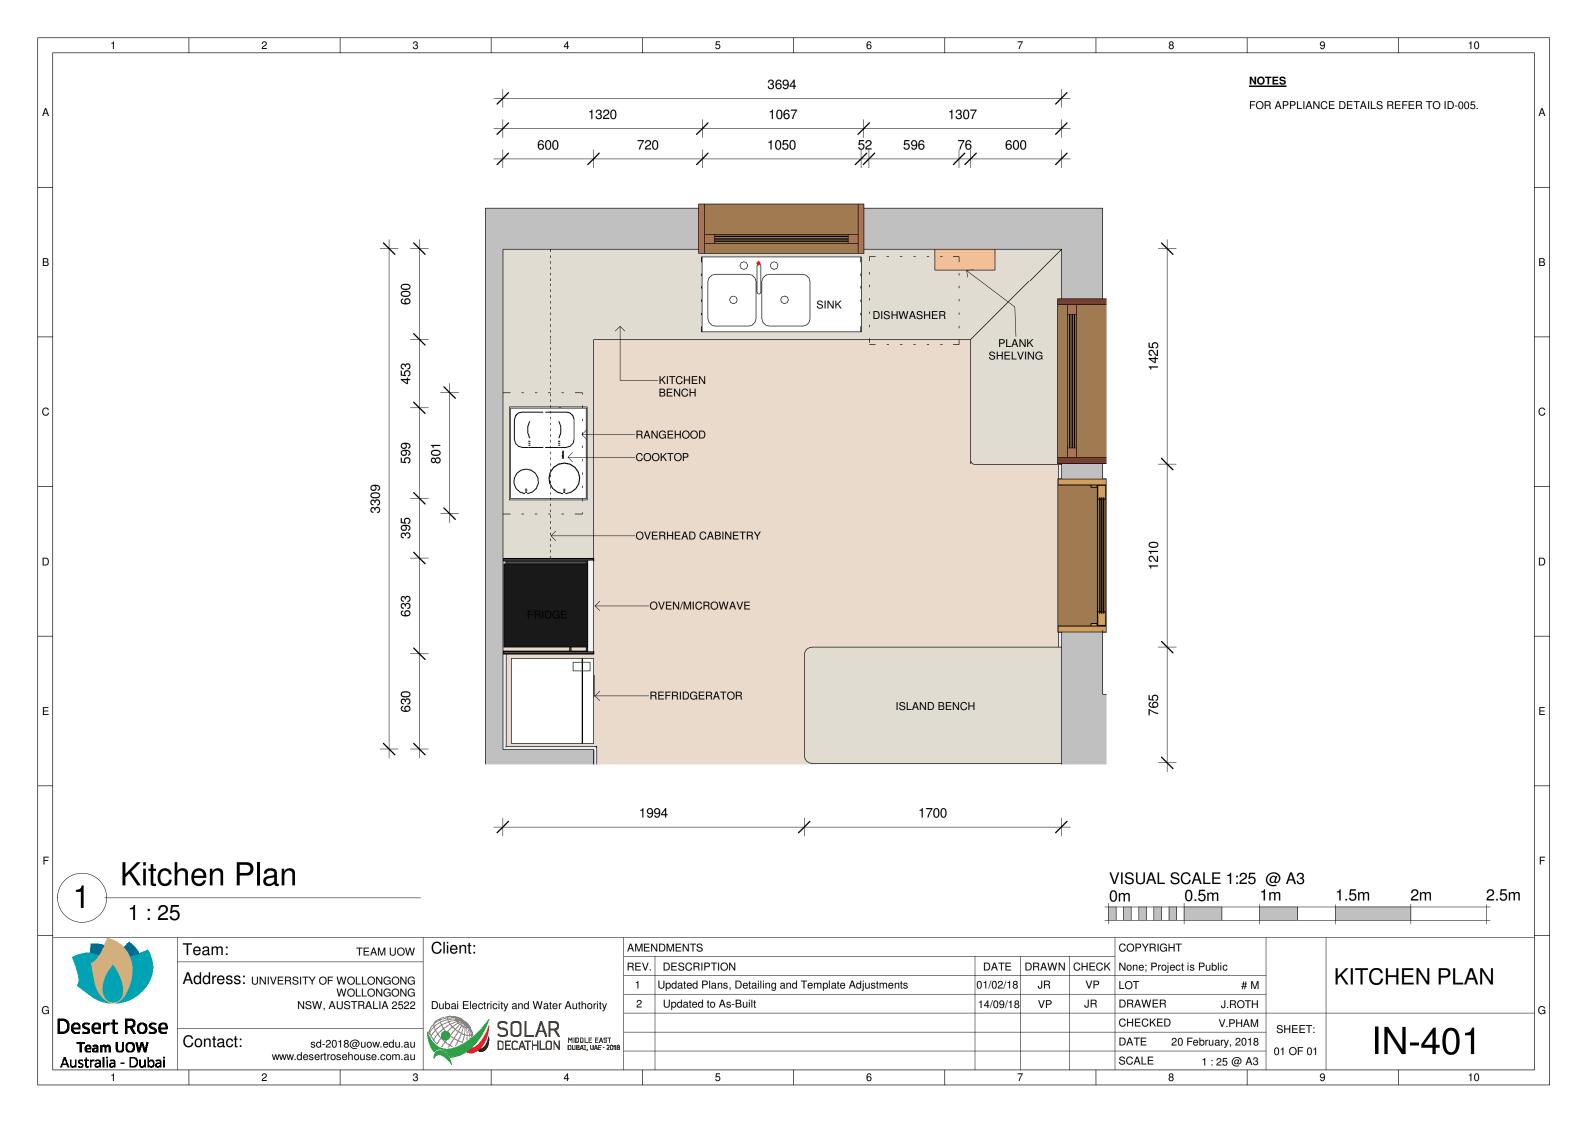

|                | 9 10                                               |   |
|----------------|----------------------------------------------------|---|
|                |                                                    |   |
| FINISH         | ES LEGEND                                          |   |
| CODE           | MATERIAL                                           | A |
| WF 1           | 'DULUX - LEXICON QUARTER' PAINTED<br>FINISH        |   |
| FB 1           | BIG RIVER GROUP - FROSTED OAK<br>FLOORBOARDS (BR2) |   |
|                |                                                    |   |
|                |                                                    | В |
| COD            | ITEM                                               |   |
| KF 1           | KMART - WHITE EMBOSSED POT                         |   |
| KF 2           | KMART - SMALL GLASS CANISTER                       |   |
| KF 3           | KMART - SMALL CANISTER MARBLE LOOK                 |   |
| KF 3           | KMART - SMALL HERRINGBONE CANISTER                 |   |
| CF 1           | 400 WIDE PLANK SHELVING                            | С |
|                |                                                    |   |
|                |                                                    |   |
|                |                                                    |   |
|                |                                                    |   |
|                |                                                    |   |
|                |                                                    | D |
|                |                                                    |   |
|                |                                                    |   |
|                |                                                    |   |
|                |                                                    |   |
|                |                                                    | E |
|                |                                                    |   |
|                |                                                    |   |
|                |                                                    |   |
|                |                                                    |   |
|                |                                                    |   |
|                |                                                    | F |
| ALE 1::<br>.4m | 20 @ A3<br>0.8m 1.2m 1.6m 2m                       |   |
| . דו וו        |                                                    |   |
|                | KITCHEN                                            |   |
| Public         |                                                    |   |
|                |                                                    |   |
| V.PH<br>J.RC   |                                                    | G |
| ebruary, 2     | 018 01 OF 01 IN-412                                |   |
| 1 : 20 @       |                                                    |   |
|                |                                                    |   |