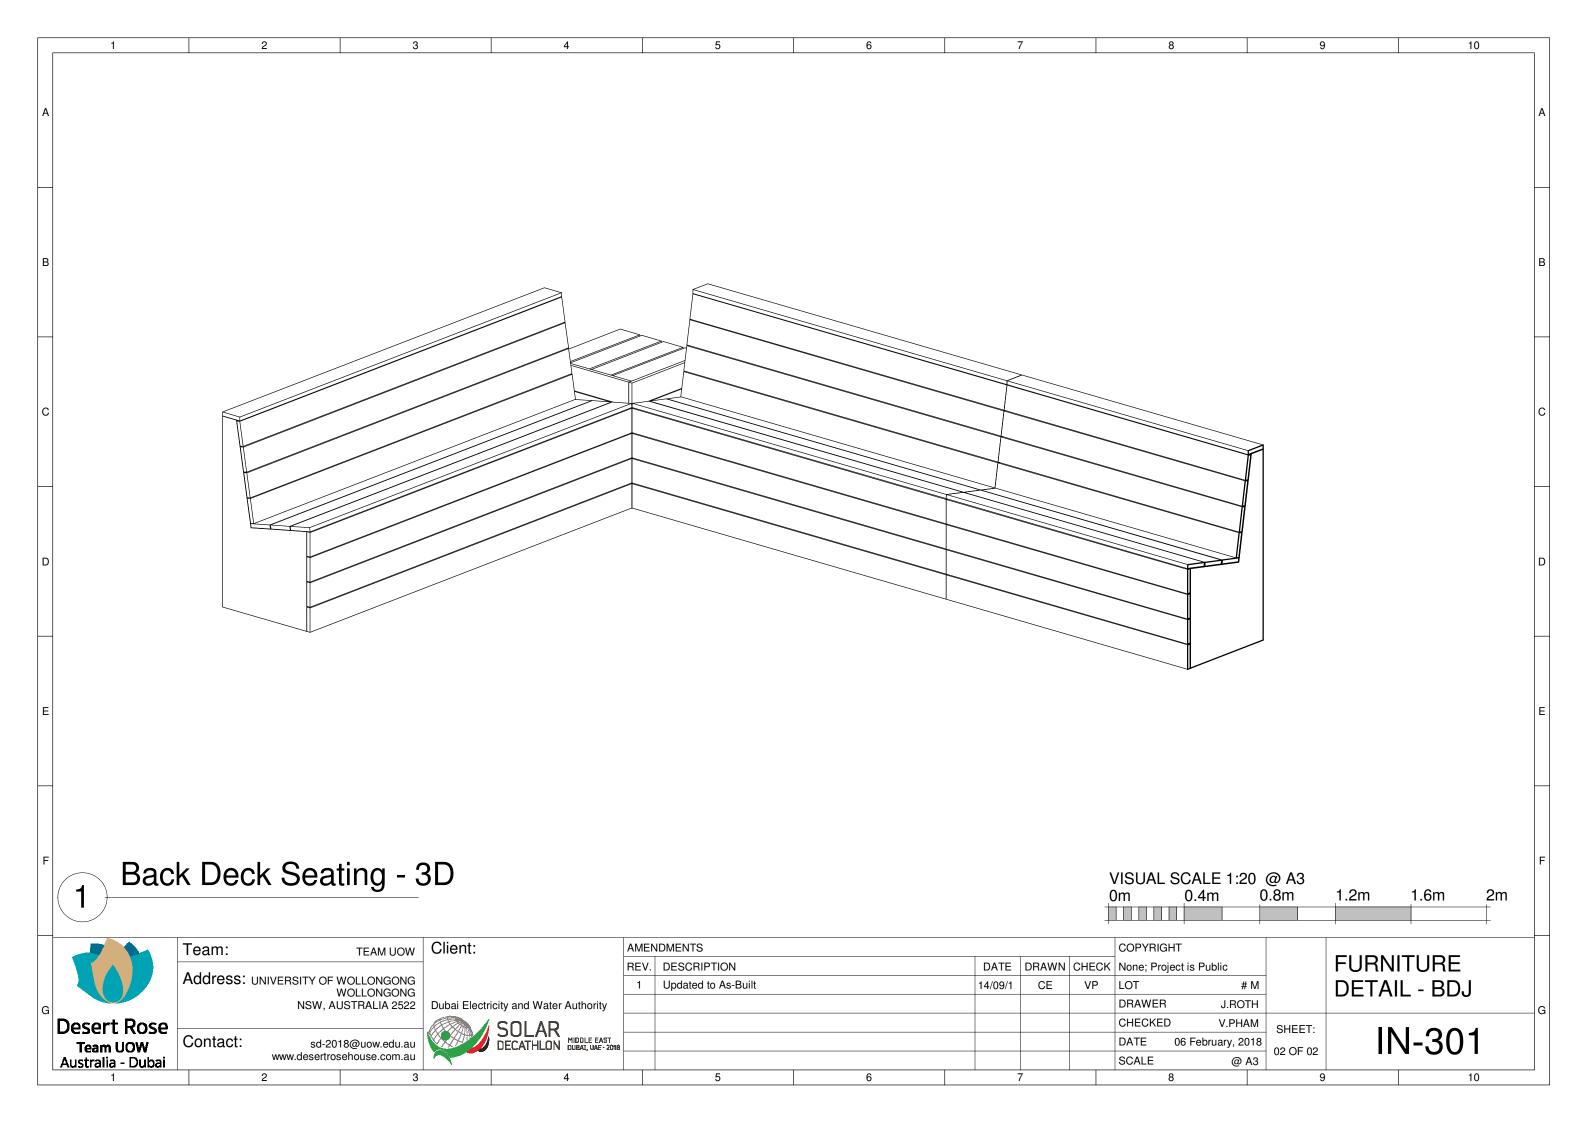

|        | 9 10                                 |   |
|--------|--------------------------------------|---|
| FINISH | ES LEGEND                            | А |
| CODE   | ITEM                                 |   |
|        |                                      |   |
| BF 1   | MODWOOD - BLACK BEAN                 | В |
|        |                                      | с |
|        | 120                                  | D |
|        | 397 X<br>X<br>BF 1<br>560 L<br>S60 L | E |
|        |                                      | F |
|        | 01 OF 02 IN-301                      | G |
|        | 9 10                                 |   |