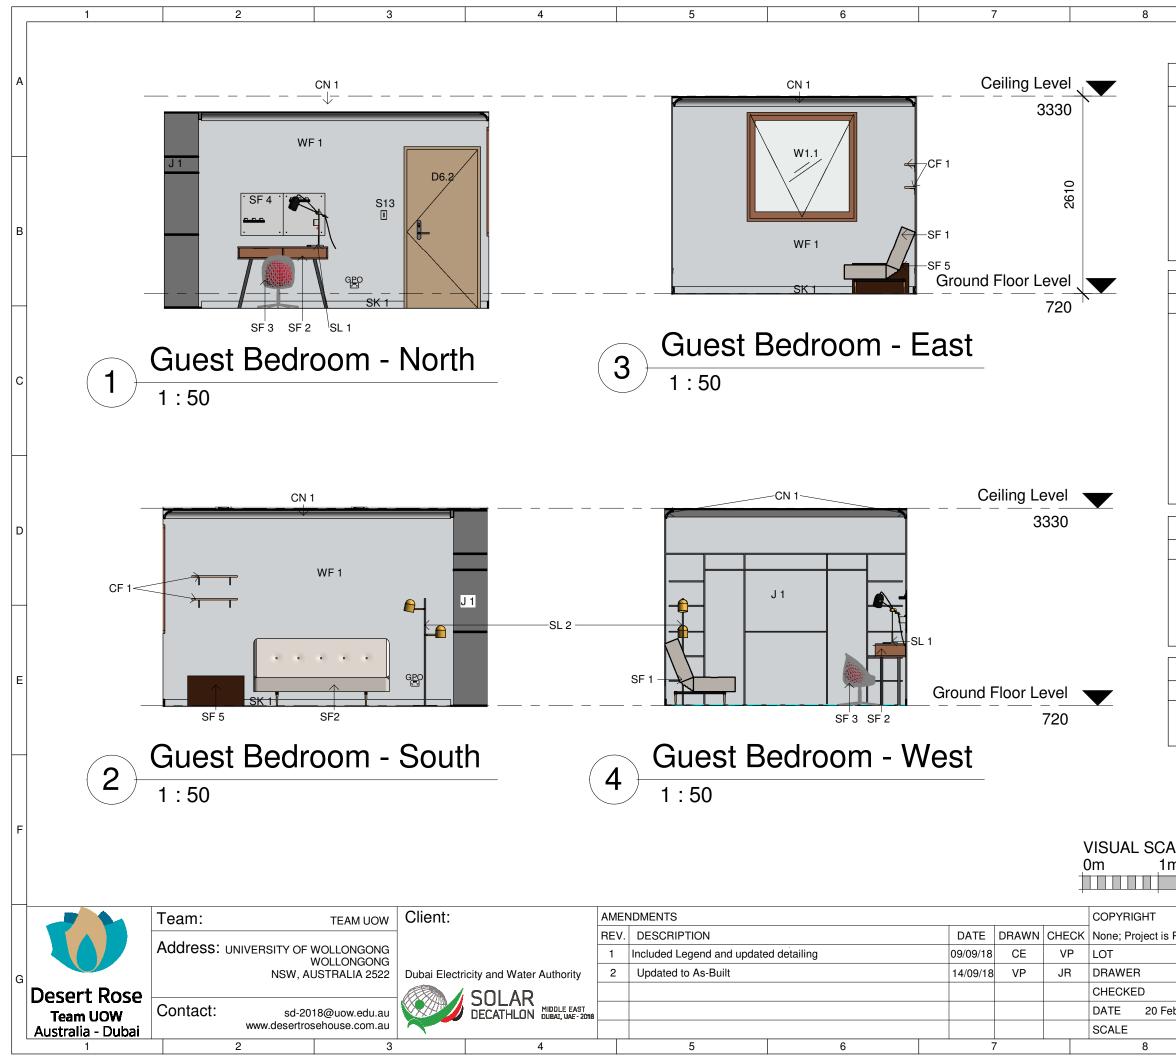

|           | 9 10                                                                     | _   |
|-----------|--------------------------------------------------------------------------|-----|
|           |                                                                          |     |
| FINISH    | ES LEGEND                                                                | A   |
| CODE      | MATERIAL                                                                 | A   |
| WL 1      | 'DULUX - LEXICON QUARTER' PAINTED<br>FINISH                              |     |
| SK 1      | BIG RIVER GROUP - PRIMED FJ PENCIL<br>ROUND 90mm x 18mm x 5.4mm SKIRTING |     |
| FB 1      | BIG RIVER GROUP - FROSTED OAK<br>FLOORBOARDS (BR2)                       |     |
| CN 1      | ELENI LIGHTING - DOUBLE COVE LIGHTING<br>CONRNICE (EL706)                | B   |
| FURNIT    | URE LEGEND                                                               |     |
| CODE      | ITEM                                                                     |     |
| MF 1      | FANTASTIC FURNITURE - MODENA QUEEN BED                                   |     |
| MF 2      | APRIL & OAK - ATLANTA TWO DRAWER SIDE<br>TABLE                           |     |
| MF 3      | PICTURE FRAME                                                            | С   |
|           | FIXTURE LEGEND                                                           |     |
| CODE      | ITEM                                                                     |     |
| ML 1      | BEACON LIGHTHING - ELK 1 LIGHT TABLE<br>LAMP IN BRASS                    |     |
|           | BY LEGEND                                                                | D   |
| CODE      |                                                                          |     |
| J 1       | CUSTOM FABRICATED IN BUILT<br>WARDROBE                                   |     |
|           |                                                                          |     |
|           |                                                                          |     |
|           |                                                                          | E   |
|           |                                                                          |     |
|           |                                                                          |     |
|           |                                                                          |     |
|           |                                                                          |     |
|           |                                                                          | F   |
| LE 1:     | 50 @ A3                                                                  |     |
| n         | 2m 3m 4m 5m                                                              |     |
|           |                                                                          |     |
| Public    | # MASTER<br>BEDROOM                                                      |     |
|           |                                                                          | G   |
| V.PH      |                                                                          | - 4 |
| bruary, 2 | 018 01 OF 01 IN-202                                                      |     |
| 1 : 50 @  | 9 10                                                                     |     |
|           |                                                                          |     |

|                                | 9 10                                                                                            | 7 |
|--------------------------------|-------------------------------------------------------------------------------------------------|---|
|                                |                                                                                                 |   |
| FINISH                         | ES LEGEND                                                                                       | A |
| CODE                           | MATERIAL                                                                                        |   |
| WF 1                           | 'DULUX - LEXICON QUARTER' PAINTED<br>FINISH                                                     |   |
| SK 1                           | BIG RIVER GROUP - PRIMED FJ PENCIL<br>ROUND 90mm x 18mm x 5.4mm SKIRTING                        |   |
| FB 1                           | BIG RIVER GROUP - FROSTED OAK<br>FLOORBOARDS (BR2)                                              |   |
| CN 1                           | ELENI LIGHTING - DOUBLE COVE LIGHTING<br>CONRNICE (EL706)                                       | В |
| FURNIT                         | URE LEGEND                                                                                      |   |
| CODE                           | ITEM                                                                                            | Н |
| SF 1                           | BROSA - SLUMBER 3 SEATER SOFA BED IN<br>'STORM GREY'                                            |   |
| SF 2                           | APRIL & OAK - ALTANTA EXECUTIVE DESK<br>WITH METAL LEGS - NATURAL                               | с |
| SF 3                           | IKEA - SKRUVSTA SWIVEL CHAIR IN VISSLE<br>GREY                                                  |   |
| SF 4                           | IKEA - SKÅDIS WHITE PEGBOARD                                                                    |   |
| SF 5                           | OVELA - FOLDING OTTOMAN BED                                                                     |   |
| CF 1                           | 600 WIDE PLANK SHELVING                                                                         |   |
| LIGHT F                        | FIXTURE LEGEND                                                                                  | D |
| CODE                           | ITEM                                                                                            |   |
| SL 1                           | BEACON LIGHTING - CHESWICK TABLE<br>LAMP IN BLACK                                               |   |
| SL 2                           | BEACON LIGHTING - LEDLUX BLAKELY LED<br>DIMMABLE 2 LIGHT FLOOR LAMP IN BLACK<br>AND BRUSH BRASS |   |
| JOINER                         | YLEGEND                                                                                         |   |
| CODE                           | ITEM                                                                                            | E |
|                                |                                                                                                 |   |
| J 1                            | CUSTOM FABRICATED IN BUILT<br>WARDROBE                                                          |   |
| ALE 1:                         | 50 @ A3                                                                                         | F |
| n                              | 2m 3m 4m 5m                                                                                     |   |
|                                |                                                                                                 |   |
|                                | # M<br>EIEVATIONS                                                                               |   |
| V.PH<br>ebruary, 2<br>1 : 50 @ | IAM SHEET: IN-203                                                                               | G |
|                                | 9 10                                                                                            | 1 |