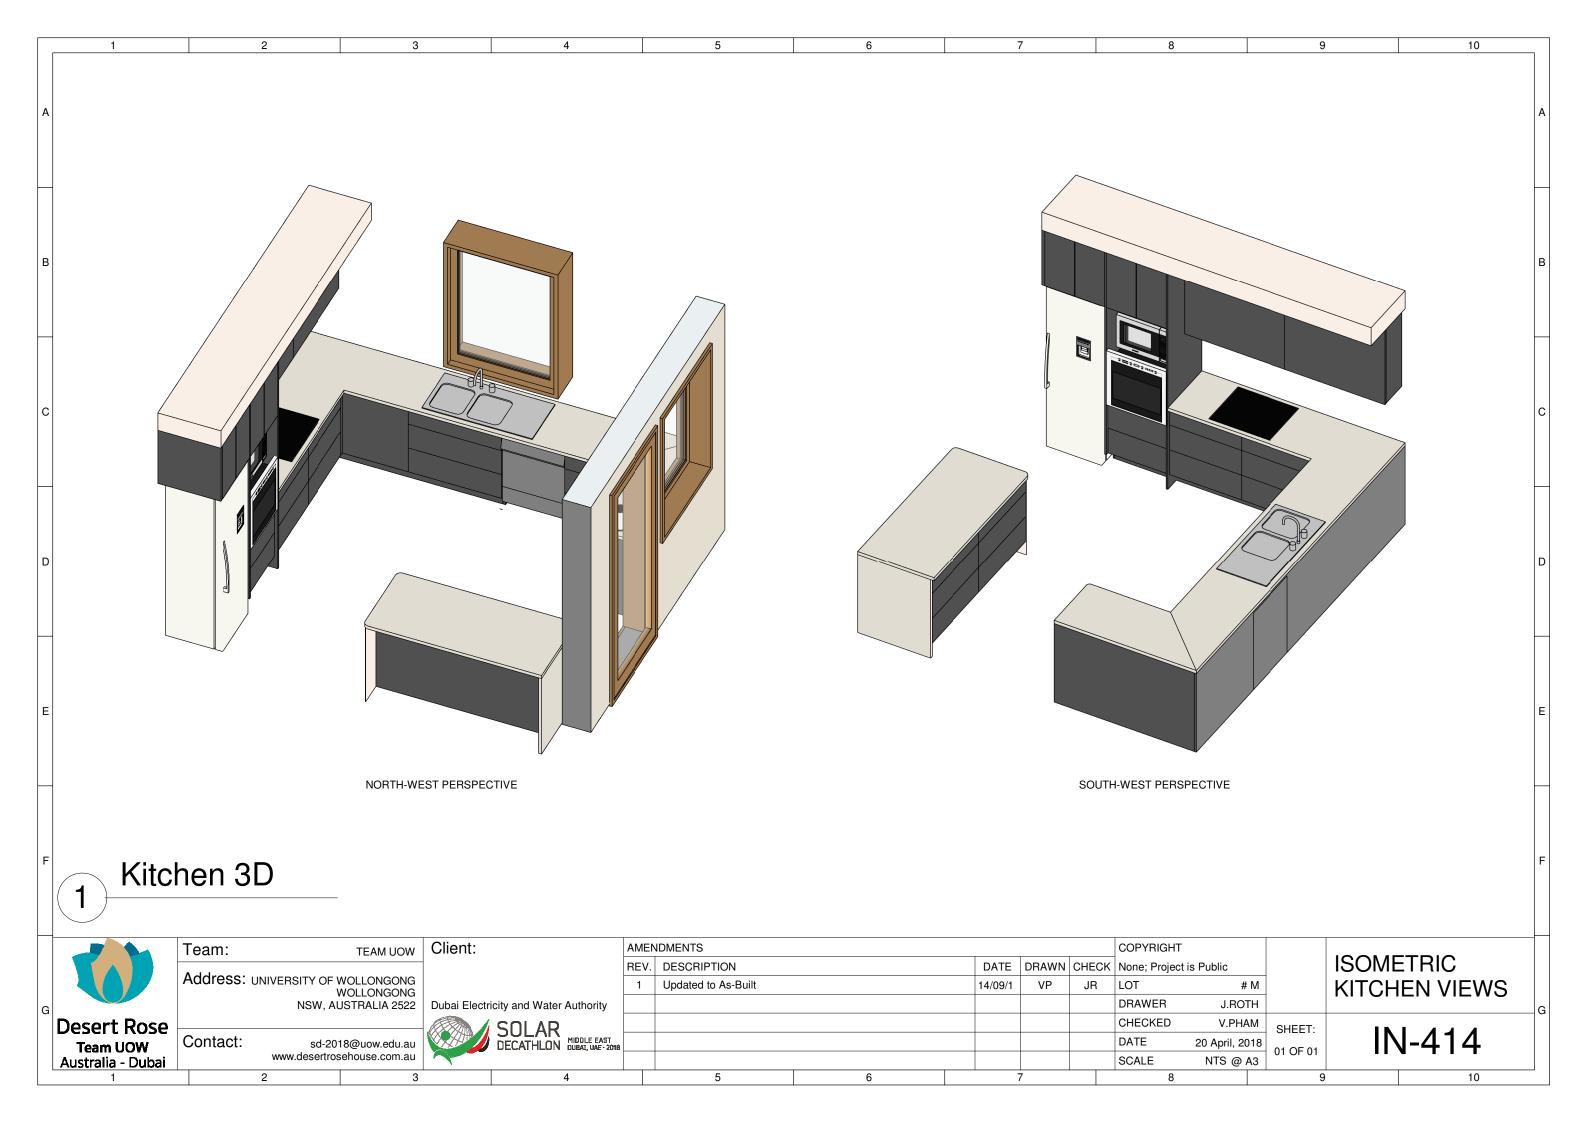

|   |
|                |                                                    | F |
| ALE 1::<br>.4m | 20 @ A3<br>0.8m 1.2m 1.6m 2m                       |   |
| . דו וו        |                                                    |   |
|                | KITCHEN                                            |   |
| Public         |                                                    |   |
|                |                                                    |   |
| V.PH<br>J.RC   |                                                    | G |
| ebruary, 2     | 018 01 OF 01 IN-412                                |   |
| 1 : 20 @       |                                                    |   |
|                |                                                    |   |







|                                                                   | 9 10                                                                                                                                                                                       | _ |
|-------------------------------------------------------------------|--------------------------------------------------------------------------------------------------------------------------------------------------------------------------------------------|---|
| BENCH<br>VANITY<br>DOORS                                          | RY:<br>3: LAMINEX ABSOLUTE MATTE<br>TOP: LAMINEX ABSOLUTE MATTE                                                                                                                            | А |
| FINIS