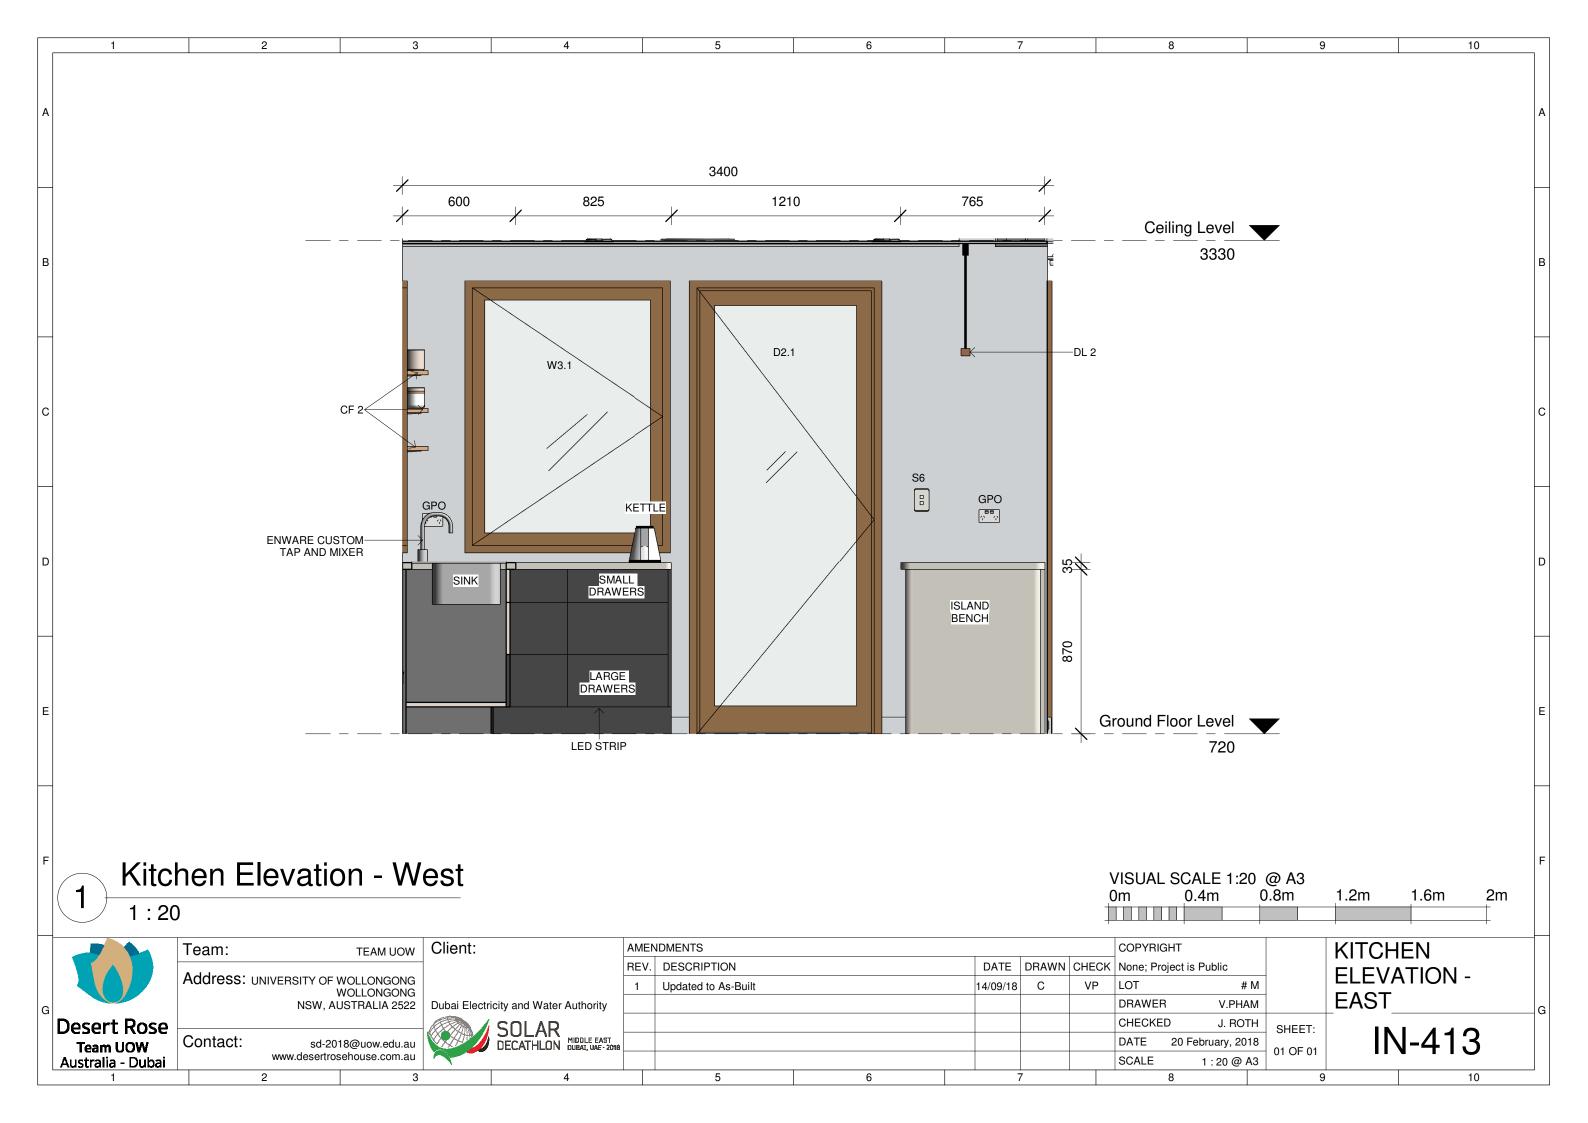

|   |
|                |                                                    | F |
| ALE 1::<br>.4m | 20 @ A3<br>0.8m 1.2m 1.6m 2m                       |   |
| . דו וו        |                                                    |   |
|                | KITCHEN                                            |   |
| Public         |                                                    |   |
|                |                                                    |   |
| V.PH<br>J.RC   |                                                    | G |
| ebruary, 2     | 018 01 OF 01 IN-412                                |   |
| 1 : 20 @       |                                                    |   |
|                |                                                    |   |







|                                                                   | 9 10                                                                                                                                                                                       | _ |
|-------------------------------------------------------------------|--------------------------------------------------------------------------------------------------------------------------------------------------------------------------------------------|---|
| BENCH<br>VANITY<br>DOORS                                          | RY:<br>3: LAMINEX ABSOLUTE MATTE<br>TOP: LAMINEX ABSOLUTE MATTE                                                                                                                            | А |
| FIN